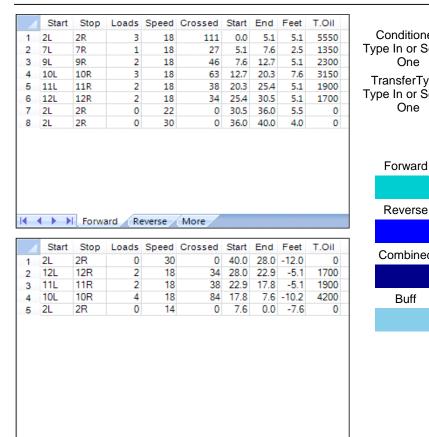

## Yellow Stonehenge Modified

One

One

Buff

40 Feet Oil Pattern Distance: Oil Per 50 uL **Reverse Brush** 36 Feet Forward Oil Total: 15.95 mL 7.8 mL **Volume Oil Total:** Reverse Oil 23.75 mL Forward Boards Crossed: 319 Boards Reverse Boards Crossed: 156 Boards **Total Boards Crossed:** 475 Boards