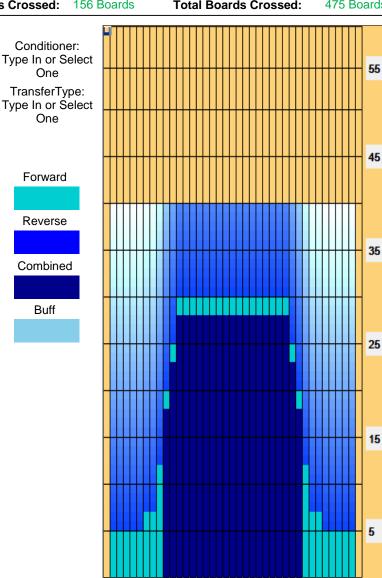

## Yellow Stonehenge Modified

One

One

Buff

40 Feet Oil Pattern Distance: Oil Per 50 uL **Reverse Brush** 36 Feet Forward Oil Total: 15.95 mL 7.8 mL **Volume Oil Total:** Reverse Oil 23.75 mL Forward Boards Crossed: 319 Boards Reverse Boards Crossed: 156 Boards **Total Boards Crossed:** 475 Boards