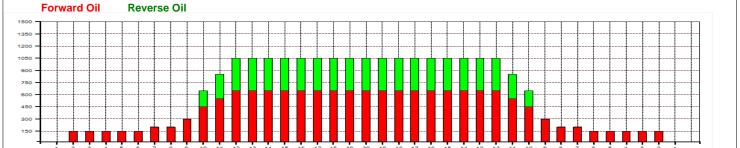

## Yellow Stonehenge Modified

One

One

Buff

40 Feet Oil Pattern Distance: Oil Per 50 uL **Reverse Brush** 36 Feet Forward Oil Total: 15.95 mL 7.8 mL **Volume Oil Total:** Reverse Oil 23.75 mL Forward Boards Crossed: 319 Boards Reverse Boards Crossed: 156 Boards **Total Boards Crossed:** 475 Boards

Kegel Landmark Stonehenge

Forward Reverse More

| Item                    | 3L-7L:18L-18R        | 8L-12L:18L-18R      | 13L-17L:18L-18R     | 18L-18R:17R-13R      | 18L-18R:12R-8R      | 18L-18R:7R-3R        |
|-------------------------|----------------------|---------------------|---------------------|----------------------|---------------------|----------------------|
| Description             | Outside Track:Middle | Middle Track:Middle | Inside Track:Middle | MIddle: Inside Track | Middle:Middle Track | Middle:Outside Track |
| Track Zone Ratio        | 6.56                 | 1.72                | 1                   | 1                    | 1.72                | 6.56                 |
| Forward Oil Reverse Oil |                      |                     |                     |                      |                     |                      |