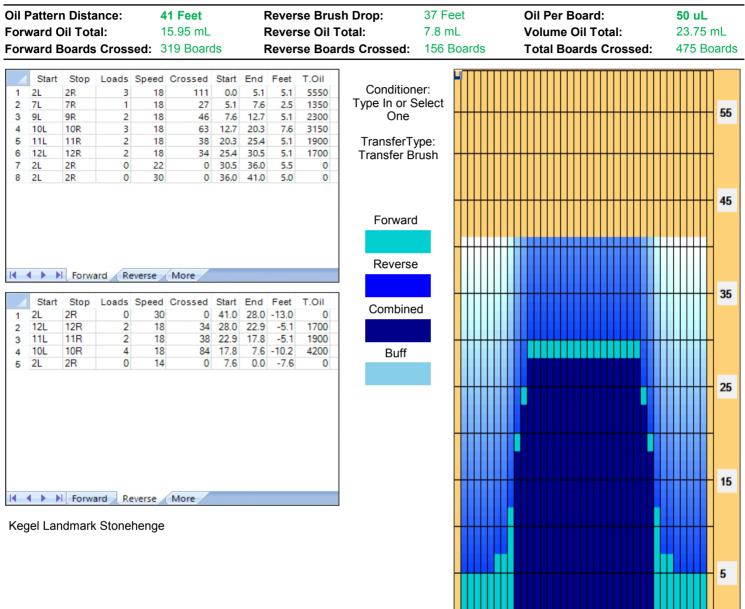

## **2021 Regional Boys Singles** Kegel Stonehenge Modified

| Item             | 3L-7L:18L-18R        | 8L-12L:18L-18R                     | 13L-17L:18L-18R     | 18L-18R:17R-13R                           | 18L-18R:12R-8R      | 18L-18R:7R-3R        |
|------------------|----------------------|------------------------------------|---------------------|-------------------------------------------|---------------------|----------------------|
| Description      | Outside Track:Middle | Middle Track:Middle                | Inside Track:Middle | MIddle: Inside Track                      | Middle:Middle Track | Middle:Outside Track |
| Track Zone Ratio | 6.56                 | 1.72                               | 1                   | 1                                         | 1.72                | 6.56                 |
| Forward O        | il Reverse Oil       |                                    |                     |                                           |                     |                      |
| 1350             |                      |                                    |                     |                                           |                     |                      |
| 1200             |                      |                                    |                     | }                                         |                     | <u>+</u> ++          |
| 1050             |                      |                                    |                     |                                           |                     | <u>++++-</u>         |
| 750              |                      |                                    |                     |                                           |                     |                      |
| 600              |                      |                                    |                     |                                           | -10                 | ++++                 |
| 450              |                      | <b>╶╴╗╶╴╗╶╴╗╶╴╗</b> ╶╴ <b>╗</b> ╶╴ | ▋▞▋▞▋▞▋▞▋▞▋         | <b>▎</b> ▝ <b>▋</b> ▝ <b>▋</b> ▝ <b>▋</b> |                     | +++++                |
| 300              |                      |                                    |                     |                                           |                     |                      |
|                  | 4 5 6 7 8 9 10       | └╇╇╇╇╇╇                            | <b></b>             | 7 16 15 14 13 12 11                       | 10 9 8 7 6 5 4      |                      |