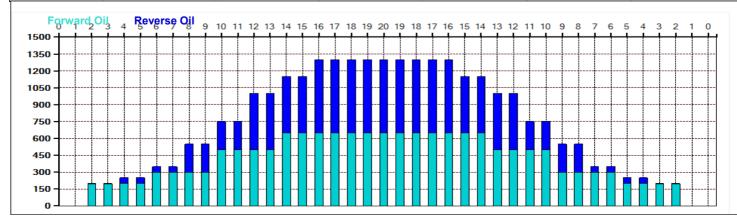

## 2025 Tennessee State Team Finals

Oil Pattern Distance: 42 Feet 42 Feet Oil Per Board: Reverse Brush Drop: 50 uL **Forward Oil Total:** 16.45 mL **Reverse Oil Total:** 12.25 mL **Volume Oil Total:** 28.7 mL Forward Boards Crossed: 329 Boards Reverse Boards Crossed: 245 Boards 574 Boards **Total Boards Crossed:** 

| 4 | Start | Stop | Loads | Speed | Crossed | Start | End  | Feet | T.Oil |
|---|-------|------|-------|-------|---------|-------|------|------|-------|
| 1 | 2L    | 2R   | 4     | 10    | 148     | 0.0   | 4.2  | 4.2  | 7400  |
| 2 | 6L    | 6R   | 2     | 14    | 58      | 4.2   | 8.1  | 3.9  | 2900  |
| 3 | 10L   | 10R  | 4     | 18    | 84      | 8.1   | 18.3 | 10.2 | 4200  |
| 4 | 14L   | 14R  | 3     | 26    | 39      | 18.3  | 29.3 | 11.0 | 1950  |
| 5 | 2L    | 2R   | 0     | 22    | 0       | 29.3  | 42.0 | 12.7 | 0     |
|   |       |      |       |       |         |       |      |      |       |
|   |       |      |       |       |         |       |      |      |       |

| 4 | Start | Stop | Loads | Speed | Crossed | Start | End  | Feet | T.Oil |
|---|-------|------|-------|-------|---------|-------|------|------|-------|
| 1 | 2L    | 2R   | 0     | 26    | 0       | 42.0  | 34.0 | -8.0 | 0     |
| 2 | 16L   | 16R  | 3     | 18    | 27      | 34.0  | 26.4 | -7.6 | 1350  |
| 3 | 12L   | 12R  | 5     | 14    | 85      | 26.4  | 16.5 | -9.9 | 4250  |
| 4 | 8L    | 8R   | 4     | 14    | 100     | 16.5  | 8.6  | -7.9 | 5000  |
| 5 | 4L    | 4R   | 1     | 10    | 33      | 8.6   | 7.2  | -1.4 | 1650  |
| 6 | 2L    | 2R   | 0     | 10    | 0       | 7.2   | 0.0  | -7.2 | 0     |
|   |       |      |       |       |         |       |      |      |       |
|   |       |      |       |       |         |       |      |      |       |
|   |       |      |       |       |         |       |      |      |       |