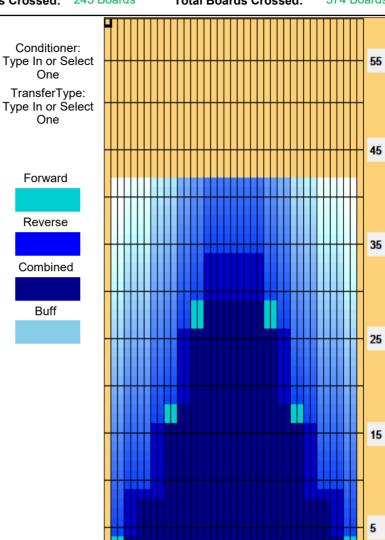

## 2025 Tennessee State Team Finals

Oil Pattern Distance: 42 Feet 42 Feet Oil Per Board: Reverse Brush Drop: 50 uL **Forward Oil Total:** 16.45 mL **Reverse Oil Total:** 12.25 mL **Volume Oil Total:** 28.7 mL Forward Boards Crossed: 329 Boards Reverse Boards Crossed: 245 Boards 574 Boards **Total Boards Crossed:** 