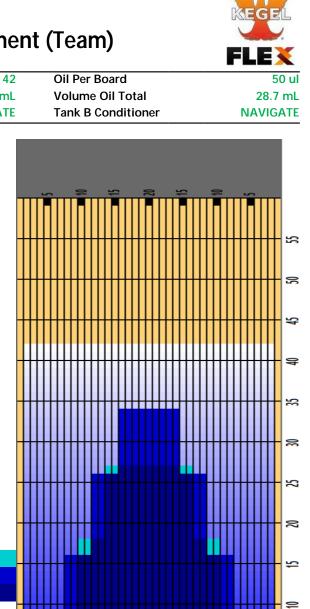

## 2017 TSSAA Tournament (Team)

12.25 mL

Reverse Brush Drop

Tank A Conditioner NAVIGATE

4.2

9.3

4.2 8.1 3.9 2900

84 8.1 18.3 10.2 4200

0

**Reverse Oil Total** 

CROSSED START END FEET

0.0 4.2

18.3 27.6

0 42.0 34.0

27 34.0 26.4

85 26.4 16.5

100 16.5 8.6

33 8.6 7.2 -1.4

0 7.2 0.0 -7.2

5:1

5:1

59

0 27.6 42.0 14.4

148