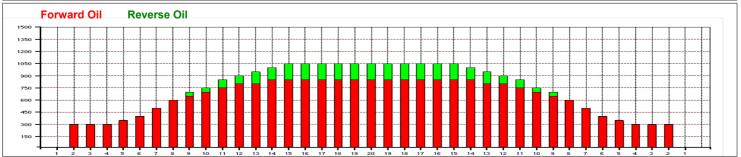

## 2016 TSSAA State Individual Bowling Tournament January 21st - 22nd, 2016 Smyrna Bowling Center

Oil Pattern Distance: 41 Feet Reverse Brush Drop: Oil Per Board: 50 uL 31 Feet **Forward Oil Total:** 23.95 mL **Reverse Oil Total:** 3.4 mL **Volume Oil Total:** 27.35 mL Forward Boards Crossed: 479 Boards **Reverse Boards Crossed: Total Boards Crossed:** 547 Boards 68 Boards