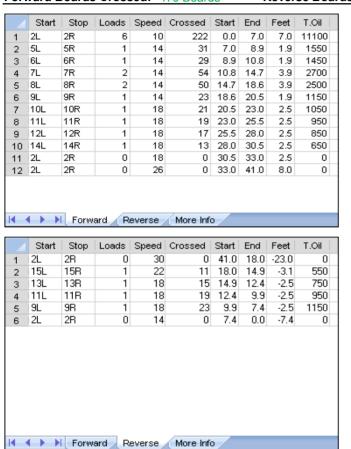

## 2016 TSSAA State Individual Bowling Tournament January 21st - 22nd, 2016 Smyrna Bowling Center

Oil Pattern Distance: 41 Feet Reverse Brush Drop: Oil Per Board: 50 uL 31 Feet **Forward Oil Total:** 23.95 mL **Reverse Oil Total:** 3.4 mL **Volume Oil Total:** 27.35 mL Forward Boards Crossed: 479 Boards **Reverse Boards Crossed: Total Boards Crossed:** 547 Boards 68 Boards

Conditioner: KEGEL INFINITY TransferType: Transfer Brush

Reverse

Buff

Lane surface: Brunswick ProAnvilane | Pinsetters: Brunswick GS-X | Pins: AMF Amflight II | Lane machines: Kegel Lane Walker | Conditioner: Kegel Infinity | Cleaner: Kegel Defense-C (mixed 4:1)