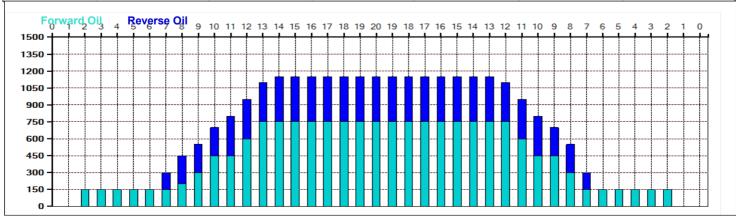

## Susquehanna River

2025 State Team Oil Bank

37 Feet Oil Pattern Distance: 41 Feet **Reverse Brush Drop:** Oil Per Board: 50 uL 25.5 mL 14.1 mL 11.4 mL **Forward Oil Total: Reverse Oil Total: Volume Oil Total:** Forward Boards Crossed: 282 Boards Reverse Boards Crossed: 228 Boards 510 Boards **Total Boards Crossed:** 

| 4 | Start | Stop | Loads | Speed | Crossed | Start | End  | Feet | T.Oil |
|---|-------|------|-------|-------|---------|-------|------|------|-------|
| 1 | 2L    | 2R   | 2     | 10    | 74      | 0.0   | 1.4  | 1.4  | 3700  |
| 2 | 6L    | 6R   | 2     | 14    | 58      | 1.4   | 5.3  | 3.9  | 2900  |
| 3 | 7L    | 7R   | 1     | 14    | 27      | 5.3   | 7.2  | 1.9  | 1350  |
| 4 | 10L   | 10R  | 4     | 18    | 84      | 7.2   | 17.4 | 10.2 | 4200  |
| 5 | 14L   | 14R  | 3     | 22    | 39      | 17.4  | 26.7 | 9.3  | 1950  |
| 6 | 2L    | 2R   | 0     | 26    | 0       | 26.7  | 41.0 | 14.3 | 0     |
|   |       |      |       |       |         |       |      |      |       |
|   |       |      |       |       |         |       |      |      |       |

| Item             | 3L-7L:18L-18R        | 8L-12L:18L-18R      | 13L-17L:18L-18R     | 18L-18R:17R-13R      | 18L-18R:12R-8R      | 18L-18R:7R-3R        |
|------------------|----------------------|---------------------|---------------------|----------------------|---------------------|----------------------|
| Description      | Outside Track:Middle | Middle Track:Middle | Inside Track:Middle | MIddle: Inside Track | Middle:Middle Track | Middle:Outside Track |
| Track Zone Ratio | 6.32                 | 1.82                | 1.11                | 1.11                 | 1.82                | 6.32                 |