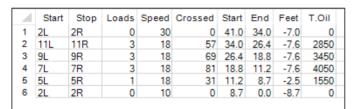

## Monongahela River

2025 State Team Oil Bank

Oil Pattern Distance: 41 Feet 17.6 mL **Forward Oil Total:** Forward Boards Crossed: 352 Boards

**Reverse Brush Drop: Reverse Oil Total:** Reverse Boards Crossed: 185 Boards

38 Feet 9.25 mL Oil Per Board: **Volume Oil Total: Total Boards Crossed:** 

50 uL 26.85 mL 537 Boards

55

|   | Start | Stop | Loads | Speed | Crossed | Start | End  | Feet | T.Oil |
|---|-------|------|-------|-------|---------|-------|------|------|-------|
| 1 | 2L    | 2R   | 3     | 14    | 111     | 0.0   | 3.9  | 3.9  | 5550  |
| 2 | 8L    | 8R   | 1     | 14    | 25      | 3.9   | 5,8  | 1.9  | 1250  |
| 3 | 9L    | 8R   | 2     | 14    | 48      | 5.8   | 9.7  | 3.9  | 2400  |
| 4 | 10L   | 9R   | 3     | 14    | 66      | 9.7   | 15.6 | 5.9  | 3300  |
| 5 | 12L   | 11R  | 3     | 18    | 54      | 15.6  | 23.2 | 7.6  | 2700  |
| 6 | 13L   | 12R  | 3     | 18    | 48      | 23.2  | 30.8 | 7.6  | 2400  |
| 7 | 2L    | 2R   | 0     | 22    | 0       | 30.8  | 35.0 | 4.2  | 0     |
| 8 | 2L    | 2R   | 0     | 30    | 0       | 35.0  | 41.0 | 6.0  | 0     |