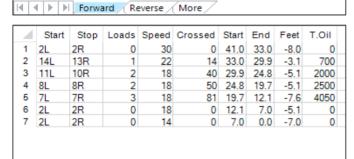

## Susquehanna River

2025 State Team Oil Bank

37 Feet Oil Pattern Distance: 41 Feet **Reverse Brush Drop:** Oil Per Board: 50 uL 25.5 mL 14.1 mL 11.4 mL **Forward Oil Total: Reverse Oil Total: Volume Oil Total:** Forward Boards Crossed: 282 Boards Reverse Boards Crossed: 228 Boards 510 Boards **Total Boards Crossed:** 

| 4 | Start | Stop | Loads | Speed | Crossed | Start | End  | Feet | T.Oil |
|---|-------|------|-------|-------|---------|-------|------|------|-------|
| 1 | 2L    | 2R   | 2     | 10    | 74      | 0.0   | 1.4  | 1.4  | 3700  |
| 2 | 6L    | 6R   | 2     | 14    | 58      | 1.4   | 5.3  | 3.9  | 2900  |
| 3 | 7L    | 7R   | 1     | 14    | 27      | 5.3   | 7.2  | 1.9  | 1350  |
| 4 | 10L   | 10R  | 4     | 18    | 84      | 7.2   | 17.4 | 10.2 | 4200  |
| 5 | 14L   | 14R  | 3     | 22    | 39      | 17.4  | 26.7 | 9.3  | 1950  |
| 6 | 2L    | 2R   | 0     | 26    | 0       | 26.7  | 41.0 | 14.3 | 0     |
|   |       |      |       |       |         |       |      |      |       |
|   |       |      |       |       |         |       |      |      |       |