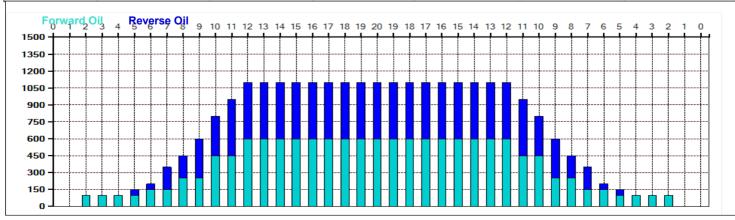

## 2025 State Team Oil Bank

Oil Pattern Distance: 41 Feet 14.4 mL **Forward Oil Total:** Forward Boards Crossed: 288 Boards Reverse Brush Drop: **Reverse Oil Total:** Reverse Boards Crossed: 238 Boards

38 Feet 11.9 mL Oil Per Board: **Volume Oil Total: Total Boards Crossed:** 

50 uL 26.3 mL 526 Boards

|   | Start | Stop | Loads | Speed | Crossed | Start | End  | Feet | T.Oil |
|---|-------|------|-------|-------|---------|-------|------|------|-------|
| 1 | 2L    | 2R   | 2     | 14    | 74      | 0.0   | 1.9  | 1.9  | 3700  |
| 2 | 6L    | 6R   | 1     | 14    | 29      | 1.9   | 3,8  | 1.9  | 1450  |
| 3 | 8L    | 8R   | 2     | 18    | 50      | 3.8   | 8.9  | 5.1  | 2500  |
| 4 | 10L   | 10R  | 4     | 18    | 84      | 8.9   | 19.1 | 10.2 | 4200  |
| 5 | 12L   | 12R  | 3     | 18    | 51      | 19.1  | 26.7 | 7.6  | 2550  |
| 6 | 2L    | 2R   | 0     | 30    | 0       | 26.7  | 41.0 | 14.3 | 0     |