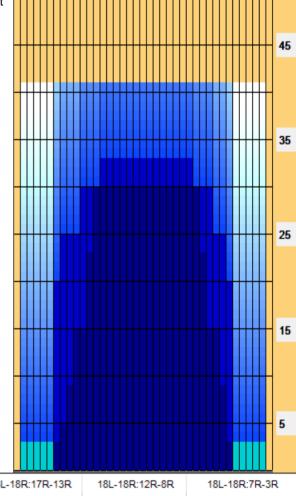

## Susquehanna River

2025 State Team Oil Bank

37 Feet Oil Pattern Distance: 41 Feet **Reverse Brush Drop:** Oil Per Board: 50 uL 25.5 mL 14.1 mL 11.4 mL **Forward Oil Total: Reverse Oil Total: Volume Oil Total:** Forward Boards Crossed: 282 Boards Reverse Boards Crossed: 228 Boards 510 Boards **Total Boards Crossed:** 

| 4 | Start | Stop | Loads | Speed | Crossed | Start | End  | Feet | T.Oil |
|---|-------|------|-------|-------|---------|-------|------|------|-------|
| 1 | 2L    | 2R   | 2     | 10    | 74      | 0.0   | 1.4  | 1.4  | 3700  |
| 2 | 6L    | 6R   | 2     | 14    | 58      | 1.4   | 5.3  | 3.9  | 2900  |
| 3 | 7L    | 7R   | 1     | 14    | 27      | 5.3   | 7.2  | 1.9  | 1350  |
| 4 | 10L   | 10R  | 4     | 18    | 84      | 7.2   | 17.4 | 10.2 | 4200  |
| 5 | 14L   | 14R  | 3     | 22    | 39      | 17.4  | 26.7 | 9.3  | 1950  |
| 6 | 2L    | 2R   | 0     | 26    | 0       | 26.7  | 41.0 | 14.3 | 0     |
|   |       |      |       |       |         |       |      |      |       |
|   |       |      |       |       |         |       |      |      |       |

| Item             | 3L-7L:18L-18R        | 8L-12L:18L-18R      | 13L-17L:18L-18R     | 18L-18R:17R-13R      | 18L-18R:12R-8R      | 18L-18R:7R-3R        |
|------------------|----------------------|---------------------|---------------------|----------------------|---------------------|----------------------|
| Description      | Outside Track:Middle | Middle Track:Middle | Inside Track:Middle | MIddle: Inside Track | Middle:Middle Track | Middle:Outside Track |
| Track Zone Ratio | 6.32                 | 1.82                | 1.11                | 1.11                 | 1.82                | 6.32                 |