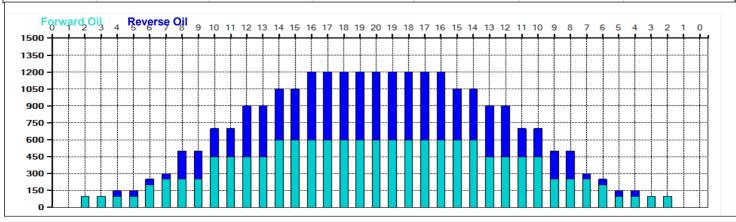

## Monongahela River

2025 State Team Oil Bank

Oil Pattern Distance: 41 Feet 17.6 mL **Forward Oil Total:** Forward Boards Crossed: 352 Boards

**Reverse Brush Drop: Reverse Oil Total:** Reverse Boards Crossed: 185 Boards

38 Feet 9.25 mL Oil Per Board: **Volume Oil Total: Total Boards Crossed:** 

50 uL 26.85 mL 537 Boards

55

|   | Start | Stop | Loads | Speed | Crossed | Start | End  | Feet | T.Oil |
|---|-------|------|-------|-------|---------|-------|------|------|-------|
| 1 | 2L    | 2R   | 3     | 14    | 111     | 0.0   | 3.9  | 3.9  | 5550  |
| 2 | 8L    | 8R   | 1     | 14    | 25      | 3.9   | 5,8  | 1.9  | 1250  |
| 3 | 9L    | 8R   | 2     | 14    | 48      | 5.8   | 9.7  | 3.9  | 2400  |
| 4 | 10L   | 9R   | 3     | 14    | 66      | 9.7   | 15.6 | 5.9  | 3300  |
| 5 | 12L   | 11R  | 3     | 18    | 54      | 15.6  | 23.2 | 7.6  | 2700  |
| 6 | 13L   | 12R  | 3     | 18    | 48      | 23.2  | 30.8 | 7.6  | 2400  |
| 7 | 2L    | 2R   | 0     | 22    | 0       | 30.8  | 35.0 | 4.2  | 0     |
| 8 | 2L    | 2R   | 0     | 30    | 0       | 35.0  | 41.0 | 6.0  | 0     |

Conditioner: Type In or Select One TransferType: One

Type In or Select

Forward

Reverse

Combined

Buff

|       | Item         | 3L-7L:18L-18R        | 8L-12L:18L-18R      | 13L-17L:18L-18R     | 18L-18R:17R-13R      | 18L-18R:12R-8R      | 18L-18R:7R-3R        |
|-------|--------------|----------------------|---------------------|---------------------|----------------------|---------------------|----------------------|
| Desc  | cription     | Outside Track:Middle | Middle Track:Middle | Inside Track:Middle | MIddle: Inside Track | Middle:Middle Track | Middle:Outside Track |
| Track | c Zone Ratio | 6.39                 | 1.67                | 1.01                | 1                    | 1.4                 | 6.39                 |