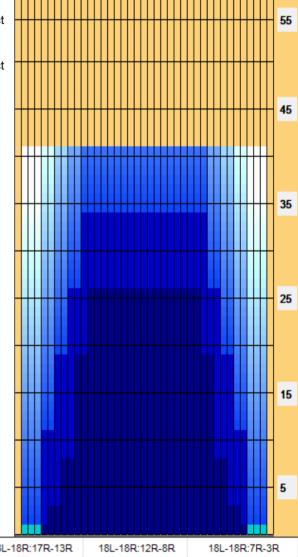

Type In or Select One TransferType: Type In or Select

Conditioner:

One

Forward

Reverse

Combined

Buff

| Item             | 3L-7L:18L-18R        | 8L-12L:18L-18R      | 13L-17L:18L-18R     | 18L-18R:17R-13R      | 18L-18R:12R-8R      | 18L-18R:7R-3R        |
|------------------|----------------------|---------------------|---------------------|----------------------|---------------------|----------------------|
| Description      | Outside Track:Middle | Middle Track:Middle | Inside Track:Middle | MIddle: Inside Track | Middle:Middle Track | Middle:Outside Track |
| Track Zone Ratio | 6.11                 | 1.41                | 1                   | 1                    | 1.41                | 6.11                 |

Conditioner: Type In or Select One TransferType: One

Type In or Select

Forward

Reverse

Combined

Buff

|       | Item         | 3L-7L:18L-18R        | 8L-12L:18L-18R      | 13L-17L:18L-18R     | 18L-18R:17R-13R      | 18L-18R:12R-8R      | 18L-18R:7R-3R        |
|-------|--------------|----------------------|---------------------|---------------------|----------------------|---------------------|----------------------|
| Desc  | cription     | Outside Track:Middle | Middle Track:Middle | Inside Track:Middle | MIddle: Inside Track | Middle:Middle Track | Middle:Outside Track |
| Track | c Zone Ratio | 6.39                 | 1.67                | 1.01                | 1                    | 1.4                 | 6.39                 |