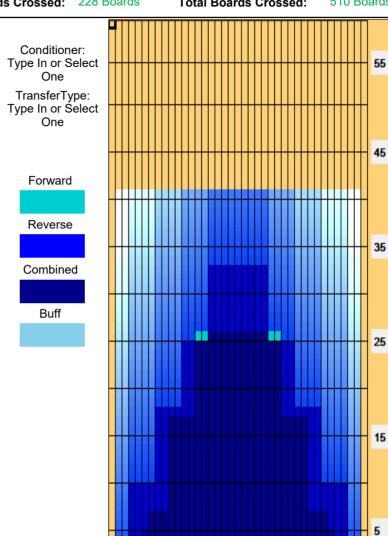

## Monongahela River

2025 State Team Oil Bank

Oil Pattern Distance: 41 Feet 17.6 mL **Forward Oil Total:** Forward Boards Crossed: 352 Boards

**Reverse Brush Drop: Reverse Oil Total:** Reverse Boards Crossed: 185 Boards

38 Feet 9.25 mL Oil Per Board: **Volume Oil Total: Total Boards Crossed:** 

50 uL 26.85 mL 537 Boards

55

|   | Start | Stop | Loads | Speed | Crossed | Start | End  | Feet | T.Oil |
|---|-------|------|-------|-------|---------|-------|------|------|-------|
| 1 | 2L    | 2R   | 3     | 14    | 111     | 0.0   | 3.9  | 3.9  | 5550  |
| 2 | 8L    | 8R   | 1     | 14    | 25      | 3.9   | 5,8  | 1.9  | 1250  |
| 3 | 9L    | 8R   | 2     | 14    | 48      | 5.8   | 9.7  | 3.9  | 2400  |
| 4 | 10L   | 9R   | 3     | 14    | 66      | 9.7   | 15.6 | 5.9  | 3300  |
| 5 | 12L   | 11R  | 3     | 18    | 54      | 15.6  | 23.2 | 7.6  | 2700  |
| 6 | 13L   | 12R  | 3     | 18    | 48      | 23.2  | 30.8 | 7.6  | 2400  |
| 7 | 2L    | 2R   | 0     | 22    | 0       | 30.8  | 35.0 | 4.2  | 0     |
| 8 | 2L    | 2R   | 0     | 30    | 0       | 35.0  | 41.0 | 6.0  | 0     |

Conditioner: Type In or Select One TransferType: One

Type In or Select

Forward

Reverse

Combined

Buff

|       | Item         | 3L-7L:18L-18R        | 8L-12L:18L-18R      | 13L-17L:18L-18R     | 18L-18R:17R-13R      | 18L-18R:12R-8R      | 18L-18R:7R-3R        |
|-------|--------------|----------------------|---------------------|---------------------|----------------------|---------------------|----------------------|
| Desc  | cription     | Outside Track:Middle | Middle Track:Middle | Inside Track:Middle | MIddle: Inside Track | Middle:Middle Track | Middle:Outside Track |
| Track | c Zone Ratio | 6.39                 | 1.67                | 1.01                | 1                    | 1.4                 | 6.39                 |