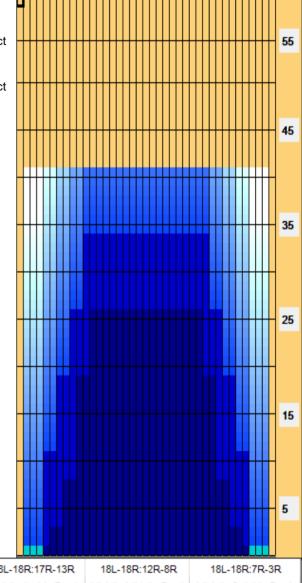

Conditioner:
Type In or Select
One
TransferType:
Type In or Select

One

Reverse

Forward

Combined

Buff

| Item             | 3L-7L:18L-18R        | 8L-12L:18L-18R      | 13L-17L:18L-18R     | 18L-18R:17R-13R      | 18L-18R:12R-8R      | 18L-18R:7R-3R        |
|------------------|----------------------|---------------------|---------------------|----------------------|---------------------|----------------------|
| Description      | Outside Track:Middle | Middle Track:Middle | Inside Track:Middle | MIddle: Inside Track | Middle:Middle Track | Middle:Outside Track |
| Track Zone Ratio | 6.11                 | 1.41                | 1                   | 1                    | 1.41                | 6.11                 |