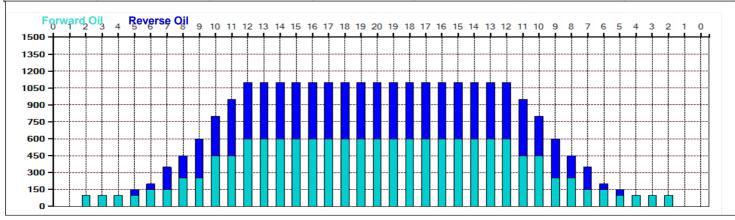

| 4 | Start | Stop | Loads | Speed | Crossed | Start | End  | Feet | T.Oil |
|---|-------|------|-------|-------|---------|-------|------|------|-------|
| 1 | 2L    | 2R   | 2     | 14    | 74      | 0.0   | 1.9  | 1.9  | 3700  |
| 2 | 6L    | 6R   | 1     | 14    | 29      | 1.9   | 3.8  | 1.9  | 1450  |
| 3 | 8L    | 8R   | 2     | 18    | 50      | 3,8   | 8.9  | 5.1  | 2500  |
| 4 | 10L   | 10R  | 4     | 18    | 84      | 8.9   | 19.1 | 10.2 | 4200  |
| 5 | 12L   | 12R  | 3     | 18    | 51      | 19.1  | 26.7 | 7.6  | 2550  |
| 6 | 2L    | 2R   | 0     | 30    | 0       | 26.7  | 41.0 | 14.3 | 0     |
|   |       |      |       |       |         |       |      |      |       |
|   |       |      |       |       |         |       |      |      |       |

|   | Start | Stop | Loads | Speed | Crossed | Start | End  | Feet | T.Oil |  |
|---|-------|------|-------|-------|---------|-------|------|------|-------|--|
| 1 | 2L    | 2R   | 0     | 30    | 0       | 41.0  | 34.0 | -7.0 | 0     |  |
| 2 | 11L   | 11R  | 3     | 18    | 57      | 34.0  | 26.4 | -7.6 | 2850  |  |
| 3 | 9L    | 9R   | 3     | 18    | 69      | 26.4  | 18.8 | -7.6 | 3450  |  |
| 4 | 7L    | 7R   | 3     | 18    | 81      | 18.8  | 11.2 | -7.6 | 4050  |  |
| 5 | 5L    | 5R   | 1     | 18    | 31      | 11.2  | 8.7  | -2.5 | 1550  |  |
| 6 | 2L    | 2R   | 0     | 10    | 0       | 8.7   | 0.0  | -8.7 | 0     |  |
|   |       |      |       |       |         |       |      |      |       |  |
|   |       |      |       |       |         |       |      |      |       |  |
|   |       |      |       |       |         |       |      |      |       |  |