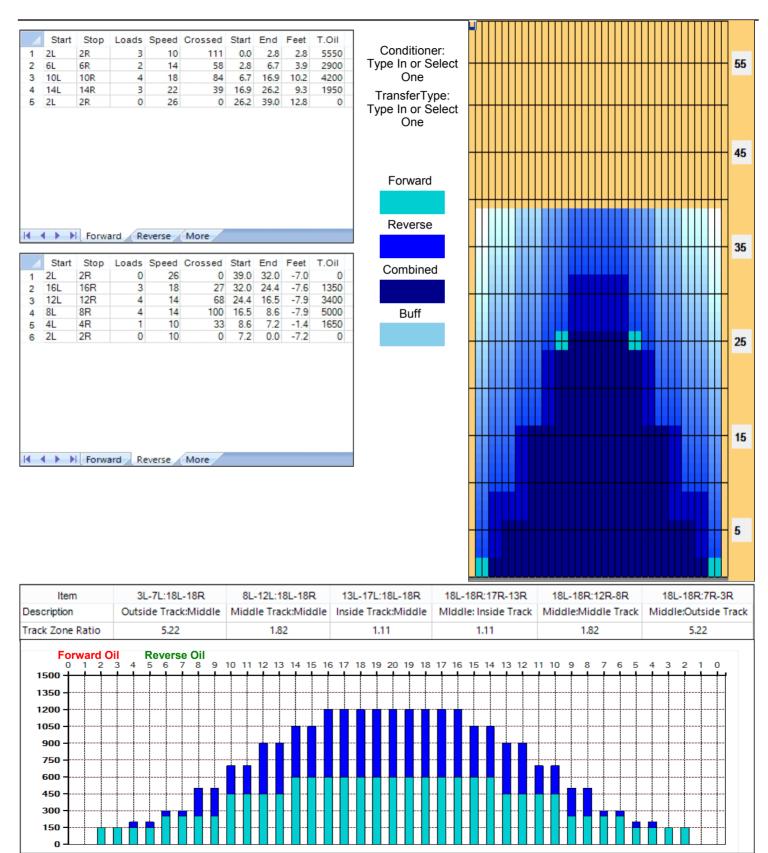

## Susquehanna River

2022 State Team Oil Bank

39 Feet 35 Feet **Reverse Brush Drop:** 14.6 mL **Reverse Oil Total:** 11.4 mL Forward Boards Crossed: 292 Boards Reverse Boards Crossed: 228 Boards

Oil Per Board: Volume Oil Total: **Total Boards Crossed:** 

50 uL 26 mL 520 Boards