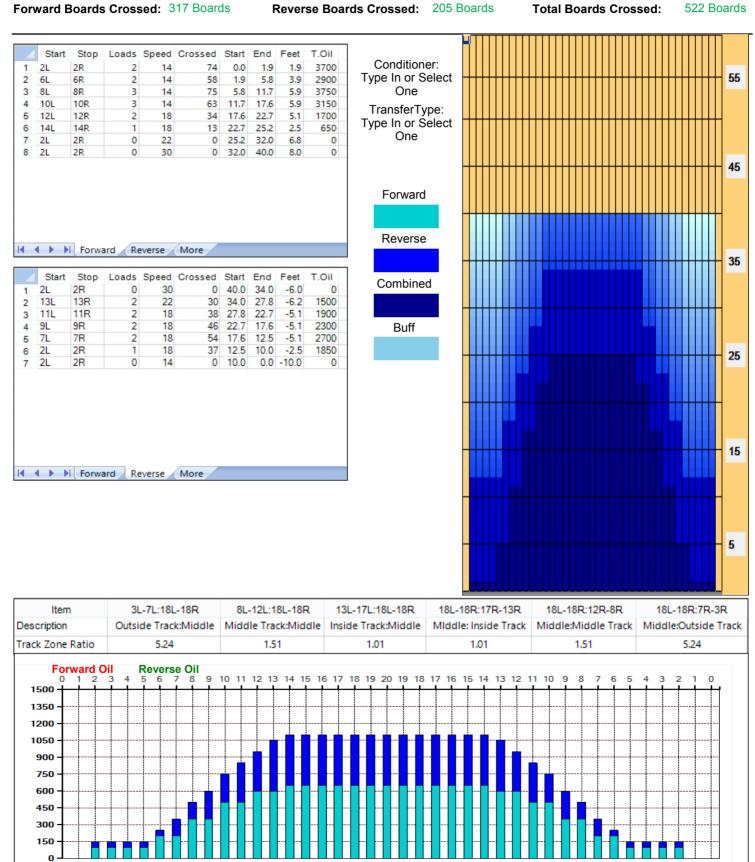

## **Allegheny River**

2022 State Team Oil Bank

37 Feet **Reverse Brush Drop:** 15.85 mL **Reverse Oil Total:** 10.25 mL 205 Boards Reverse Boards Crossed:

Oil Per Board: Volume Oil Total: **Total Boards Crossed:** 

50 uL 26.1 mL 522 Boards