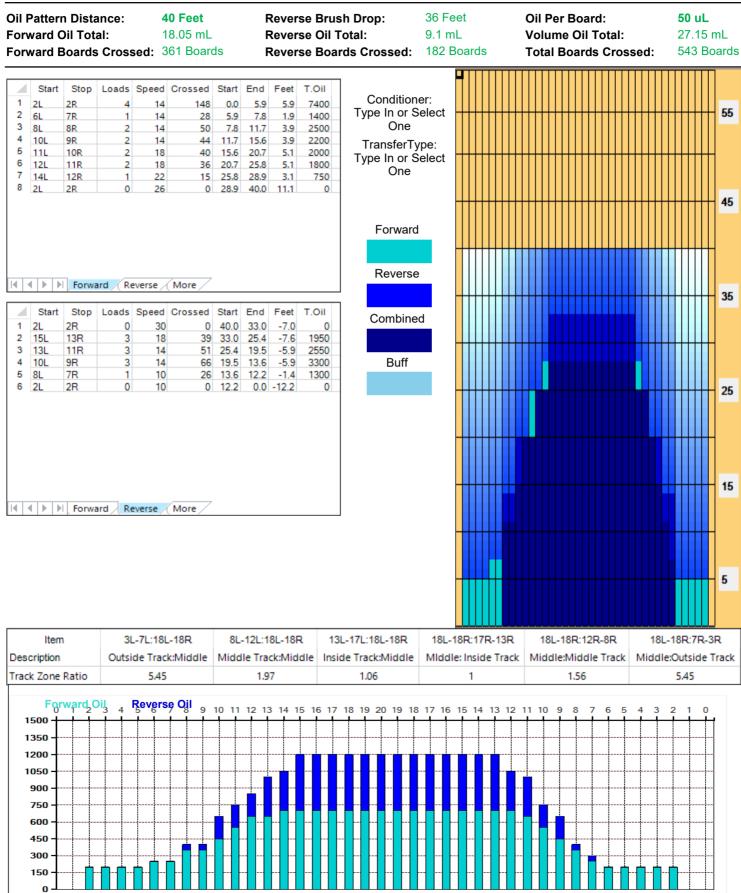

## **Juniata River**

2022 State Team Oil Bank

**Oil Pattern Distance:** 

Forward Oil Total:

## Susquehanna River

2022 State Team Oil Bank

39 Feet 35 Feet **Reverse Brush Drop:** 14.6 mL **Reverse Oil Total:** 11.4 mL Forward Boards Crossed: 292 Boards Reverse Boards Crossed: 228 Boards

Oil Per Board: Volume Oil Total: **Total Boards Crossed:** 

50 uL 26 mL 520 Boards