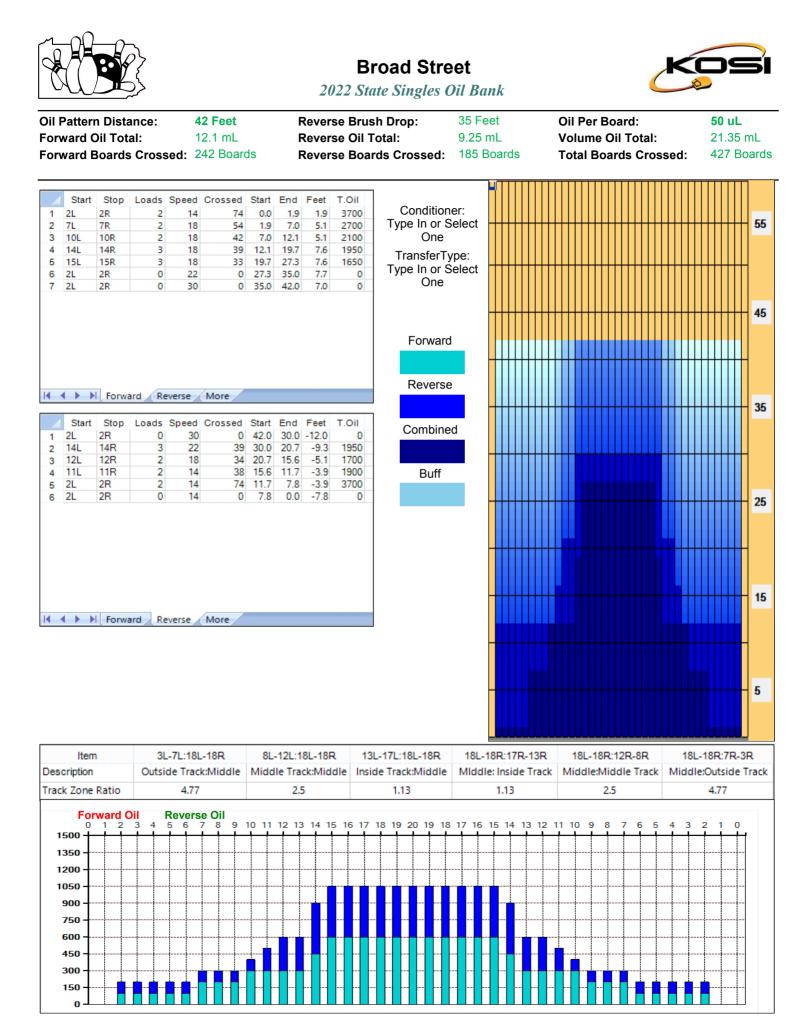

|     | BL-18<br>Ile:O |                            |     |            |
| Forward 0<br>1500<br>1350<br>1200<br>1050<br>900<br>750<br>600<br>450<br>300<br>150                |                                               | Revers                                          |                                                        |                                                         |                                                   | 3 14 1                                                               | 5 16                                         |                       |         |                             |               |                     |    |  | 2 11 | 10  | 9                   | 3 7   | 6   | 5 4 | 4 3 | 2              | 1                          | 0   |            |





## **Grant Street**



## 2022 State Singles Oil Bank

| il Pattern Dista<br>orward Oil Tota<br>orward Boards                                              | al:                                                     | 1                                                           | <b>1 Fee</b><br>3.9 ml<br>78 Bo | L                                                                                             |                                                                           | Revei<br>Revei<br>Revei                              | se O                                  | il T                  | otal  |                          | sed:                   | 8.           | 5 Fe<br>5 ml<br>70 B |                        | ls   |      | Vo  | olun | er B<br>ne (<br>Boa | Dil ' | Tot | al:<br>r