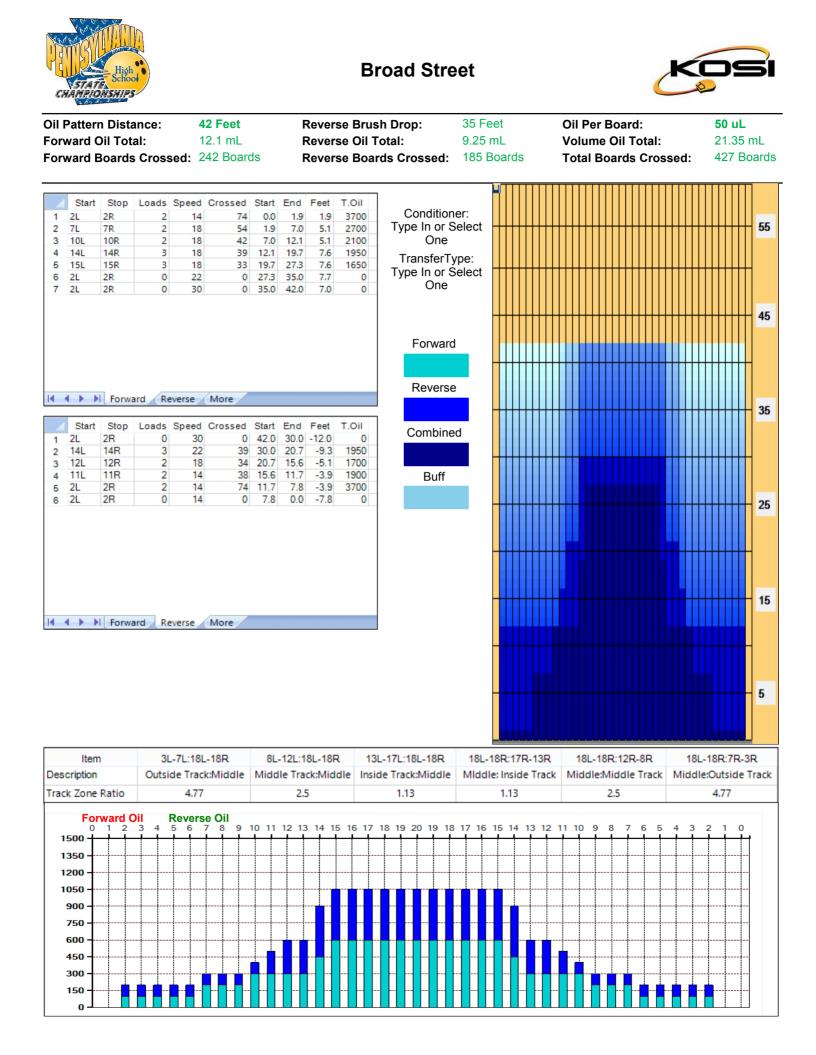

| Dil Pattern Dis<br>Forward Oil Te                                                                | otal:                           | <b>41 Feet</b><br>11.7 mL                                         | I                                                                                      | Reverse Bru<br>Reverse Oil                                                     | Total:                                                               | 35 Feet<br>10.65 mL                        | Oil Per Board:<br>Volume Oil Total: | <b>50 uL</b><br>22.35 mL                 |
|--------------------------------------------------------------------------------------------------|---------------------------------|-------------------------------------------------------------------|----------------------