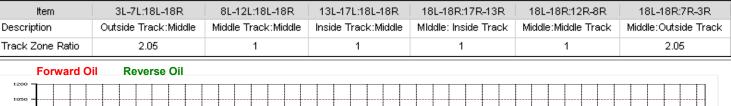

Start-stops brought in.

H ◆ ▶ ► Forward Reverse More

Forward

Combined

Buff

| Item             | 3L-7L:18L-18R        | 8L-12L:18L-18R      | 13L-17L:18L-18R     | 18L-18R:17R-13R      | 18L-18R:12R-8R      | 18L-18R:7R-3R        |
|------------------|----------------------|---------------------|---------------------|----------------------|---------------------|----------------------|
| Description      | Outside Track:Middle | Middle Track:Middle | Inside Track:Middle | MIddle: Inside Track | Middle:Middle Track | Middle:Outside Track |
| Track Zone Ratio | 4.75                 | 1.34                | 1                   | 1                    | 1.34                | 4.75                 |