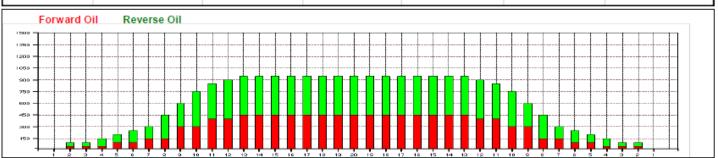

## Singles Event (Friday, March 14<sup>th</sup>)

**Modified 2010 Istanbul Open** 

Oil Pattern Distance: Oil Per Board: 50 uL 37 Feet Reverse Brush Drop: 37 Feet 10.85 mL 12.7 mL 23.55 mL Forward Oil Total: Reverse Oil Total: Volume Oil Total: Forward Boards Crossed: 217 Boards Reverse Boards Crossed: 254 Boards Total Boards Crossed: 471 Boards