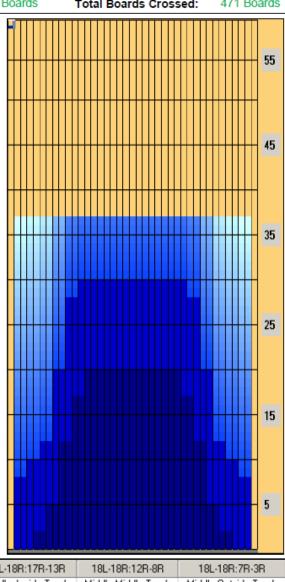

## Singles Event (Friday, March 14<sup>th</sup>)

**Modified 2010 Istanbul Open** 

Oil Pattern Distance: Oil Per Board: 50 uL 37 Feet Reverse Brush Drop: 37 Feet 10.85 mL 12.7 mL 23.55 mL Forward Oil Total: Reverse Oil Total: Volume Oil Total: Forward Boards Crossed: 217 Boards Reverse Boards Crossed: 254 Boards Total Boards Crossed: 471 Boards

Start-stops brought in.

H ◆ ▶ ► Forward Reverse More

Forward

Combined

Buff

| Item             | 3L-7L:18L-18R        | 8L-12L:18L-18R      | 13L-17L:18L-18R     | 18L-18R:17R-13R      | 18L-18R:12R-8R      | 18L-18R:7R-3R        |
|------------------|----------------------|---------------------|---------------------|----------------------|---------------------|----------------------|
| Description      | Outside Track:Middle | Middle Track:Middle | Inside Track:Middle | MIddle: Inside Track | Middle:Middle Track | Middle:Outside Track |
| Track Zone Ratio | 4.75                 | 1.34                | 1                   | 1                    | 1.34                | 4.75                 |