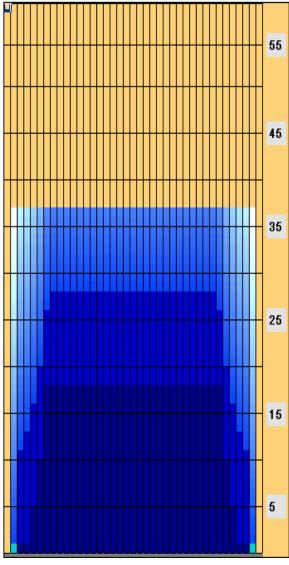

## Singles Event (Friday, March 14<sup>th</sup>)

**Modified 2010 Istanbul Open** 

Oil Pattern Distance: Oil Per Board: 50 uL 37 Feet Reverse Brush Drop: 37 Feet 10.85 mL 12.7 mL 23.55 mL Forward Oil Total: Reverse Oil Total: Volume Oil Total: Forward Boards Crossed: 217 Boards Reverse Boards Crossed: 254 Boards Total Boards Crossed: 471 Boards

|   | Start | Stop | Loads | Speed | Crossed | Start | End  | Feet | T.Oil |
|---|-------|------|-------|-------|---------|-------|------|------|-------|
| 1 | 2L    | 2R   | 1     | 18    | 37      | 0.0   | 0.0  | 0.0  | 1850  |
| 2 | 5L    | 5R   | 1     | 18    | 31      | 0.0   | 2.5  | 2.5  | 1550  |
| 3 | 7L    | 7R   | 1     | 18    | 27      | 2.5   | 5.0  | 2.5  | 1350  |
| 4 | 9L    | 9R   | 3     | 18    | 69      | 5.0   | 12.6 | 7.6  | 3450  |
| 5 | 11L   | 11R  | 2     | 18    | 38      | 12.6  | 17.7 | 5.1  | 1900  |
| 6 | 13L   | 13R  | 1     | 18    | 15      | 17.7  | 20.2 | 2.5  | 750   |
| 7 | 2L    | 2R   | 0     | 18    | 0       | 20.2  | 28.0 | 7.8  | 0     |
| 8 | 2L    | 2R   | 0     | 22    | 0       | 28.0  | 34.0 | 6.0  | 0     |
| 9 | 2L    | 2R   | 0     | 26    | 0       | 34.0  | 37.0 | 3.0  | 0     |
| 9 | ZL    | ZH   | U     | 26    | U       | 34.0  | 37.0 | 3.0  |       |

## Start-stops brought in.

|   | Start | Stop | Loads | Speed | Crossed | Start | End  | Feet | T.Oil |
|---|-------|------|-------|-------|---------|-------|------|------|-------|
| 1 | 2L    | 2R   | 0     | 26    | 0       | 37.0  | 30.0 | -7.0 | 0     |
| 2 | 12L   | 12R  | 1     | 18    | 17      | 30.0  | 27.5 | -2.5 | 850   |
| 3 | 10L   | 10R  | 3     | 18    | 63      | 27.5  | 19.9 | -7.6 | 3150  |
| 4 | 8L    | 8R   | 3     | 18    | 75      | 19.9  | 12.3 | -7.6 | 3750  |
| 5 | 6L    | 6R   | 1     | 18    | 29      | 12.3  | 9.8  | -2.5 | 1450  |
| 6 | 4L    | 4R   | 1     | 14    | 33      | 9.8   | 7.9  | -1.9 | 1650  |
| 7 | 2L    | 2R   | 1     | 14    | 37      | 7.9   | 6.0  | -1.9 | 1850  |
| 8 | 2L    | 2R   | 0     | 14    | 0       | 6.0   | 0.0  | -6.0 | 0     |
|   | ]     |      | _     |       | _       |       |      |      |       |