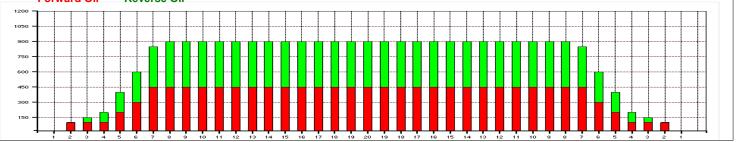

Conditioner: Navigate TransferType: Transfer Brush Forward Reverse Combined

Buff

Lane Surface: AMF SPL | Age: 3 years | Lane Cleaner: Fizzion

14

14

| ← ← ▶ ▶ | Forward | Reverse | More Info | 🛗

35 10.7

8.8