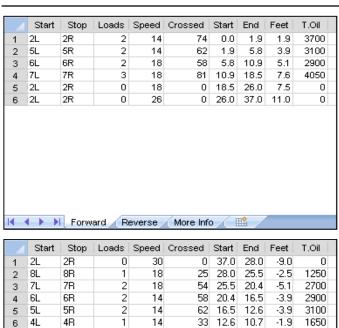

|   | Start | Stop | Loads | Speed | Crossed | Start | End  | Feet | T.Oil |
|---|-------|------|-------|-------|---------|-------|------|------|-------|
| 1 | 2L    | 2R   | 1     | 18    | 37      | 0.0   | 0.0  | 0.0  | 1850  |
| 2 | 5L    | 5R   | 1     | 18    | 31      | 0.0   | 2.5  | 2.5  | 1550  |
| 3 | 7L    | 7R   | 1     | 18    | 27      | 2.5   | 5.0  | 2.5  | 1350  |
| 4 | 9L    | 9R   | 3     | 18    | 69      | 5.0   | 12.6 | 7.6  | 3450  |
| 5 | 11L   | 11R  | 2     | 18    | 38      | 12.6  | 17.7 | 5.1  | 1900  |
| 6 | 13L   | 13R  | 1     | 18    | 15      | 17.7  | 20.2 | 2.5  | 750   |
| 7 | 2L    | 2R   | 0     | 18    | 0       | 20.2  | 28.0 | 7.8  | 0     |
| 8 | 2L    | 2R   | 0     | 22    | 0       | 28.0  | 34.0 | 6.0  | 0     |
| 9 | 2L    | 2R   | 0     | 26    | 0       | 34.0  | 37.0 | 3.0  | 0     |
| 9 | ZL    | ZH   | U     | 26    | U       | 34.0  | 37.0 | 3.0  |       |

## Start-stops brought in.

|   | Start | Stop | Loads | Speed | Crossed | Start | End  | Feet | T.Oil |
|---|-------|------|-------|-------|---------|-------|------|------|-------|
| 1 | 2L    | 2R   | 0     | 26    | 0       | 37.0  | 30.0 | -7.0 | 0     |
| 2 | 12L   | 12R  | 1     | 18    | 17      | 30.0  | 27.5 | -2.5 | 850   |
| 3 | 10L   | 10R  | 3     | 18    | 63      | 27.5  | 19.9 | -7.6 | 3150  |
| 4 | 8L    | 8R   | 3     | 18    | 75      | 19.9  | 12.3 | -7.6 | 3750  |
| 5 | 6L    | 6R   | 1     | 18    | 29      | 12.3  | 9.8  | -2.5 | 1450  |
| 6 | 4L    | 4R   | 1     | 14    | 33      | 9.8   | 7.9  | -1.9 | 1650  |
| 7 | 2L    | 2R   | 1     | 14    | 37      | 7.9   | 6.0  | -1.9 | 1850  |
| 8 | 2L    | 2R   | 0     | 14    | 0       | 6.0   | 0.0  | -6.0 | 0     |
|   | ]     |      | _     |       | _       |       |      |      |       |