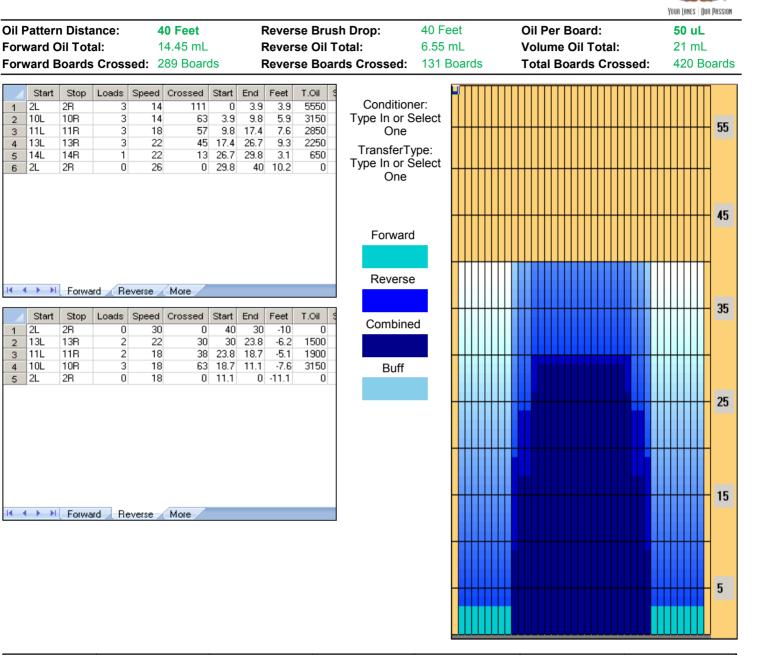

## 2011 PA State High School Championships (Singles)

| Item                    | 3L-7L:18L-18R        | 8L-12L:18L-18R      | 13L-17L:18L-18R     | 18L-18R:17R-13R      | 18L-18R:12R-8R      | 18L-18R:7R-3R        |
|-------------------------|----------------------|---------------------|---------------------|----------------------|---------------------|----------------------|
| Description             | Outside Track:Middle | Middle Track:Middle | Inside Track:Middle | MIddle: Inside Track | Middle:Middle Track | Middle:Outside Track |
| Track Zone Ratio        | 6.67                 | 2.33                | 1.01                | 1.01                 | 2.33                | 6.67                 |
| Forward Oil Reverse Oil |                      |                     |                     |                      |                     |                      |
| 1350                    |                      |                     |                     |                      |                     | ····                 |
| 1200                    |                      |                     |                     |                      |                     | ++++<br>++++         |
| 900                     |                      |                     |                     |                      | ···                 | ++++<br>++++         |
| 600 <b>-</b>            |                      |                     |                     |                      |                     | ++++++++++++-        |
| 300                     |                      |                     |                     |                      |                     |                      |
|                         | 4 5 6 7 8 9 10       | 11 12 13 14 15 16   | 17 18 19 20 19 18 1 | 7 16 15 14 13 12 11  | 10 9 8 7 6 5        |                      |