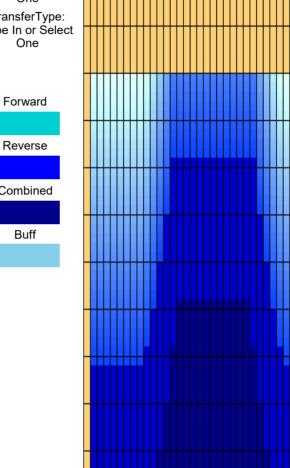

## **Kegel Route 66**

55

45

35

25

15

5

Oil Pattern Distance: 45 Feet 40 Feet Oil Per Board: 50 uL **Reverse Brush Drop:** Forward Oil Total: 10.3 mL **Reverse Oil Total:** 13 mL **Volume Oil Total:** 23.3 mL Forward Boards Crossed: 206 Boards 260 Boards 466 Boards **Reverse Boards Crossed: Total Boards Crossed:** 

| .Oil<br>5550<br>850<br>1500<br>1300<br>1100<br>0 | Conditioner:<br>Type In or Select<br>One<br>TransferType:<br>Type In or Select<br>One |
|--------------------------------------------------|---------------------------------------------------------------------------------------|
|                                                  | Forward                                                                               |
|                                                  |                                                                                       |
|                                                  | Reverse                                                                               |