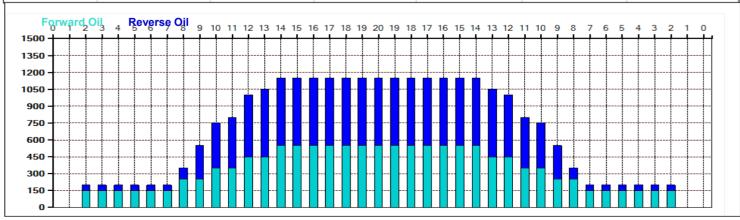

## The OHSAA State Championships

Oil Pattern Distance: 40 Feet Reverse Brush Drop: 38 Feet Oil Per Board: 50 uL 13.15 mL 13.2 mL 26.35 mL **Forward Oil Total: Reverse Oil Total: Volume Oil Total:** 527 Boards Forward Boards Crossed: 263 Boards Reverse Boards Crossed: 264 Boards **Total Boards Crossed:** 

| 1 2L 2R 0 30 0 40.0 35.0 -5.0 0   2 13L 13R 1 18 15 35.0 32.5 -2.5 750   3 12L 12R 2 18 34 32.5 27.4 -5.1 1700   4 11L 11R 1 18 19 27.4 24.9 -2.5 950   5 10L 10R 2 18 42 24.9 19.8 -5.1 2100   6 9L 9R 4 18 92 19.8 9.6 -10.2 4600   7 8L 8R 1 18 25 9.6 7.1 -2.5 1250   8 2L 2R 1 18 37 7.1 4.6 -2.5 1850   9 2L 2R 0 14 0 4.6 0.0 -4.6 0 | Start Stop Loads Speed Crossed Start End Feet T.Oil |                                      |  |  |  |  |  |  |  |  |  |  |  |  |  |
|---------------------------------------------------------------------------------------------------------------------------------------------------------------------------------------------------------------------------------------------------------------------------------------------------------------------------------------------|-----------------------------------------------------|--------------------------------------|--|--|--|--|--|--|--|--|--|--|--|--|--|
| 3 12L 12R 2 18 34 32.5 27.4 -5.1 1700   4 11L 11R 1 18 19 27.4 24.9 -2.5 950   5 10L 10R 2 18 42 24.9 19.8 -5.1 2100   6 9L 9R 4 18 92 19.8 9.6 -10.2 4600   7 8L 8R 1 18 25 9.6 7.1 -2.5 1250   8 2L 2R 1 18 37 7.1 4.6 -2.5 1850                                                                                                          | 1                                                   | 1 2L 2R 0 30 0 40.0 35.0 -5.0 0      |  |  |  |  |  |  |  |  |  |  |  |  |  |
| 4 11L 11R 1 18 19 27.4 24.9 -2.5 950   5 10L 10R 2 18 42 24.9 19.8 -5.1 2100   6 9L 9R 4 18 92 19.8 9.6 -10.2 4600   7 8L 8R 1 18 25 9.6 7.1 -2.5 1250   8 2L 2R 1 18 37 7.1 4.6 -2.5 1850                                                                                                                                                  | 2                                                   | 2 13L 13R 1 18 15 35.0 32.5 -2.5 750 |  |  |  |  |  |  |  |  |  |  |  |  |  |
| 5 10L 10R 2 18 42 24.9 19.8 -5.1 2100   6 9L 9R 4 18 92 19.8 9.6 -10.2 4600   7 8L 8R 1 18 25 9.6 7.1 -2.5 1250   8 2L 2R 1 18 37 7.1 4.6 -2.5 1850                                                                                                                                                                                         | 3 12L 12R 2 18 34 32.5 27.4 -5.1 1700               |                                      |  |  |  |  |  |  |  |  |  |  |  |  |  |
| 6 9L 9R 4 18 92 19.8 9.6 -10.2 4600<br>7 8L 8R 1 18 25 9.6 7.1 -2.5 1250<br>8 2L 2R 1 18 37 7.1 4.6 -2.5 1850                                                                                                                                                                                                                               |                                                     |                                      |  |  |  |  |  |  |  |  |  |  |  |  |  |
| 7 8L 8R 1 18 25 9.6 7.1 -2.5 1250<br>8 2L 2R 1 18 37 7.1 4.6 -2.5 1850                                                                                                                                                                                                                                                                      | 5 10L 10R 2 18 42 24.9 19.8 -5.1 2100               |                                      |  |  |  |  |  |  |  |  |  |  |  |  |  |
| 8 2L 2R 1 18 37 7.1 4.6 -2.5 1850                                                                                                                                                                                                                                                                                                           |                                                     |                                      |  |  |  |  |  |  |  |  |  |  |  |  |  |
|                                                                                                                                                                                                                                                                                                                                             |                                                     |                                      |  |  |  |  |  |  |  |  |  |  |  |  |  |
| 9 2L 2R 0 14 0 4.6 0.0 -4.6 0                                                                                                                                                                                                                                                                                                               |                                                     |                                      |  |  |  |  |  |  |  |  |  |  |  |  |  |
|                                                                                                                                                                                                                                                                                                                                             | 9 2L 2R 0 14 0 4.6 0.0 -4.6 0                       |                                      |  |  |  |  |  |  |  |  |  |  |  |  |  |
|                                                                                                                                                                                                                                                                                                                                             |                                                     |                                      |  |  |  |  |  |  |  |  |  |  |  |  |  |