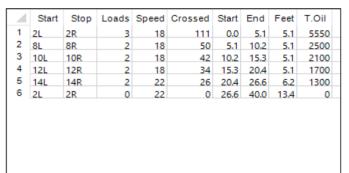

| 1 2L 2R 0 30 0 40.0 35.0 -5.0 0   2 13L 13R 1 18 15 35.0 32.5 -2.5 750   3 12L 12R 2 18 34 32.5 27.4 -5.1 1700   4 11L 11R 1 18 19 27.4 24.9 -2.5 950   5 10L 10R 2 18 42 24.9 19.8 -5.1 2100   6 9L 9R 4 18 92 19.8 9.6 -10.2 4600   7 8L 8R 1 18 25 9.6 7.1 -2.5 1250   8 2L 2R 1 18 37 7.1 4.6 -2.5 1850   9 2L 2R 0 14 0 4.6 0.0 -4.6 0 | Start Stop Loads Speed Crossed Start End Feet T.Oil |                                      |  |  |  |  |  |  |  |  |  |  |  |  |  |
|---------------------------------------------------------------------------------------------------------------------------------------------------------------------------------------------------------------------------------------------------------------------------------------------------------------------------------------------|-----------------------------------------------------|--------------------------------------|--|--|--|--|--|--|--|--|--|--|--|--|--|
| 3 12L 12R 2 18 34 32.5 27.4 -5.1 1700   4 11L 11R 1 18 19 27.4 24.9 -2.5 950   5 10L 10R 2 18 42 24.9 19.8 -5.1 2100   6 9L 9R 4 18 92 19.8 9.6 -10.2 4600   7 8L 8R 1 18 25 9.6 7.1 -2.5 1250   8 2L 2R 1 18 37 7.1 4.6 -2.5 1850                                                                                                          | 1                                                   | 1 2L 2R 0 30 0 40.0 35.0 -5.0 0      |  |  |  |  |  |  |  |  |  |  |  |  |  |
| 4 11L 11R 1 18 19 27.4 24.9 -2.5 950   5 10L 10R 2 18 42 24.9 19.8 -5.1 2100   6 9L 9R 4 18 92 19.8 9.6 -10.2 4600   7 8L 8R 1 18 25 9.6 7.1 -2.5 1250   8 2L 2R 1 18 37 7.1 4.6 -2.5 1850                                                                                                                                                  | 2                                                   | 2 13L 13R 1 18 15 35.0 32.5 -2.5 750 |  |  |  |  |  |  |  |  |  |  |  |  |  |
| 5 10L 10R 2 18 42 24.9 19.8 -5.1 2100   6 9L 9R 4 18 92 19.8 9.6 -10.2 4600   7 8L 8R 1 18 25 9.6 7.1 -2.5 1250   8 2L 2R 1 18 37 7.1 4.6 -2.5 1850                                                                                                                                                                                         | 3 12L 12R 2 18 34 32.5 27.4 -5.1 1700               |                                      |  |  |  |  |  |  |  |  |  |  |  |  |  |
| 6 9L 9R 4 18 92 19.8 9.6 -10.2 4600<br>7 8L 8R 1 18 25 9.6 7.1 -2.5 1250<br>8 2L 2R 1 18 37 7.1 4.6 -2.5 1850                                                                                                                                                                                                                               |                                                     |                                      |  |  |  |  |  |  |  |  |  |  |  |  |  |
| 7 8L 8R 1 18 25 9.6 7.1 -2.5 1250<br>8 2L 2R 1 18 37 7.1 4.6 -2.5 1850                                                                                                                                                                                                                                                                      | 5 10L 10R 2 18 42 24.9 19.8 -5.1 2100               |                                      |  |  |  |  |  |  |  |  |  |  |  |  |  |
| 8 2L 2R 1 18 37 7.1 4.6 -2.5 1850                                                                                                                                                                                                                                                                                                           |                                                     |                                      |  |  |  |  |  |  |  |  |  |  |  |  |  |
|                                                                                                                                                                                                                                                                                                                                             |                                                     |                                      |  |  |  |  |  |  |  |  |  |  |  |  |  |
| 9 2L 2R 0 14 0 4.6 0.0 -4.6 0                                                                                                                                                                                                                                                                                                               |                                                     |                                      |  |  |  |  |  |  |  |  |  |  |  |  |  |
|                                                                                                                                                                                                                                                                                                                                             | 9 2L 2R 0 14 0 4.6 0.0 -4.6 0                       |                                      |  |  |  |  |  |  |  |  |  |  |  |  |  |
|                                                                                                                                                                                                                                                                                                                                             |                                                     |                                      |  |  |  |  |  |  |  |  |  |  |  |  |  |