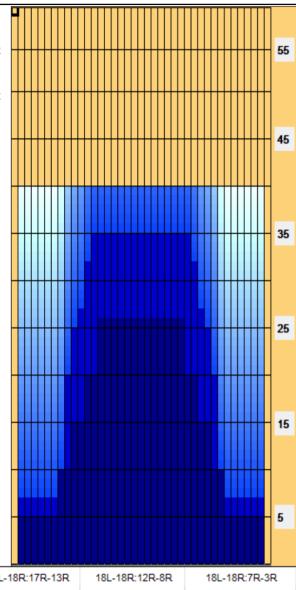

Buff

Combined

| Item             | 3L-7L:18L-18R        | 8L-12L:18L-18R      | 13L-17L:18L-18R     | 18L-18R:17R-13R      | 18L-18R:12R-8R      | 18L-18R:7R-3R        |
|------------------|----------------------|---------------------|---------------------|----------------------|---------------------|----------------------|
| Description      | Outside Track:Middle | Middle Track:Middle | Inside Track:Middle | MIddle: Inside Track | Middle:Middle Track | Middle:Outside Track |
| Track Zone Ratio | 5.75                 | 1.67                | 1.02                | 1.02                 | 1.67                | 5.75                 |