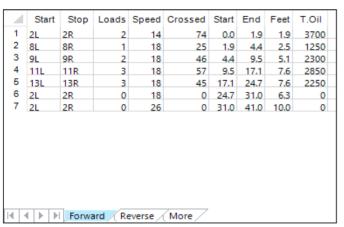

| 14 4 |       | Forwa | ara / Re | everse | More /  |       |      |      |       |   |
|------|-------|-------|----------|--------|---------|-------|------|------|-------|---|
|      |       |       |          |        |         |       |      |      |       | _ |
|      | Start | Stop  | Loads    | Speed  | Crossed | Start | End  | Feet | T.Oil |   |
| 1    | 2L    | 2R    | 0        | 30     | 0       | 41.0  | 34.0 | -7.0 | 0     |   |
| 2    | 12L   | 12R   | 3        | 18     | 51      | 34.0  | 26.4 | -7.6 | 2550  |   |
| 3    | 10L   | 10R   | 3        | 18     | 63      | 26.4  | 18.8 | -7.6 | 3150  |   |
| 4    | 8L    | 8R    | 3        | 18     | 75      | 18.8  | 11.2 | -7.6 | 3750  |   |
| 5    | 2L    | 2R    | 2        | 18     | 74      | 11.2  | 6.1  | -5.1 | 3700  |   |
| 6    | 2L    | 2R    | 0        | 14     | 0       | 6.1   | 0.0  | -6.1 | 0     |   |