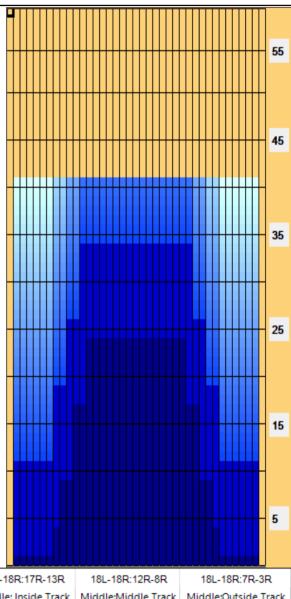

## 2018 OHSAA State Championships-Boys Pattern

Oil Pattern Distance: 41 Feet Reverse Brush Drop: 38 Feet Oil Per Board: 50 uL 12.35 mL 13.15 mL 25.5 mL **Forward Oil Total: Reverse Oil Total: Volume Oil Total:** Forward Boards Crossed: 247 Boards Reverse Boards Crossed: 263 Boards **Total Boards Crossed:** 510 Boards