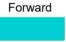

Conditioner:
Type In or Select
One
TransferType:
Type In or Select
One

Reverse

Combined

Buff

| Item             | 3L-7L:18L-18R        | 8L-12L:18L-18R      | 13L-17L:18L-18R     | 18L-18R:17R-13R      | 18L-18R:12R-8R      | 18L-18R:7R-3R        |
|------------------|----------------------|---------------------|---------------------|----------------------|---------------------|----------------------|
| Description      | Outside Track:Middle | Middle Track:Middle | Inside Track:Middle | MIddle: Inside Track | Middle:Middle Track | Middle:Outside Track |
| Track Zone Ratio | 5.5                  | 1.67                | 1                   | 1                    | 1.67                | 5.5                  |