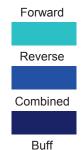

## 2017 OHSAA Girls State Championship Lane Pattern

Oil Pattern Distance: 42 Feet Reverse Brush Drop: 39 Feet Oil Per Board: 45 uL 12.15 mL 9.225 mL 21.375 mL **Forward Oil Total: Reverse Oil Total:** Volume Oil Total: Forward Boards Crossed: 270 Boards Reverse Boards Crossed: 205 Boards **Total Boards Crossed:** 475 Boards