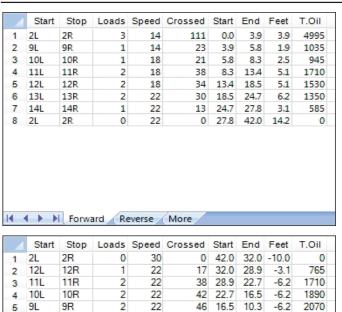

## 2017 OHSAA Girls State Championship Lane Pattern

Oil Pattern Distance: 42 Feet Reverse Brush Drop: 39 Feet Oil Per Board: 45 uL 12.15 mL 9.225 mL 21.375 mL **Forward Oil Total: Reverse Oil Total:** Volume Oil Total: Forward Boards Crossed: 270 Boards Reverse Boards Crossed: 205 Boards **Total Boards Crossed:** 475 Boards