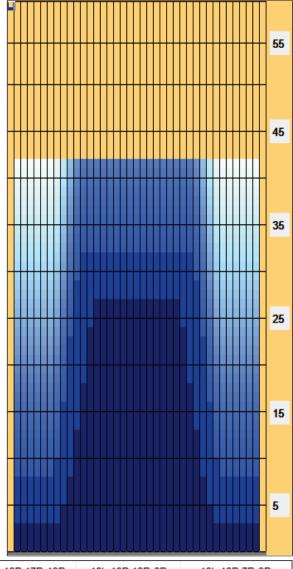

-2.5

1125

0

7.8

5.3 -2.5

0.0 -5.3

| Item             | 3L-7L:18L-18R        | 8L-12L:18L-18R      | 13L-17L:18L-18R     | 18L-18R:17R-13R      | 18L-18R:12R-8R      | 18L-18R:7R-3R        |
|------------------|----------------------|---------------------|---------------------|----------------------|---------------------|----------------------|
| Description      | Outside Track:Middle | Middle Track:Middle | Inside Track:Middle | MIddle: Inside Track | Middle:Middle Track | Middle:Outside Track |
| Track Zone Ratio | 5.25                 | 1.84                | 1.01                | 1.01                 | 1.84                | 5.25                 |