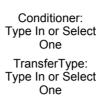

| Start | Stop | Loads | Speed | Crossed | Start | End  | Feet  | T.Oil |
|-------|------|-------|-------|---------|-------|------|-------|-------|
| 2L    | 2R   | 0     | 30    | 0       | 42.0  | 32.0 | -10.0 | 0     |
| 12L   | 12R  | 1     | 22    | 17      | 32.0  | 28.9 | -3.1  | 850   |
| 11L   | 11R  | 2     | 22    | 38      | 28.9  | 22.7 | -6.2  | 1900  |
| 10L   | 10R  | 2     | 22    | 42      | 22.7  | 16.5 | -6.2  | 2100  |
| 9L    | 9R   | 2     | 22    | 46      | 16.5  | 10.3 | -6.2  | 2300  |
| 8L    | 8R   | 1     | 18    | 25      | 10.3  | 7.8  | -2.5  | 1250  |
| 2L    | 2R   | 1     | 18    | 37      | 7.8   | 5.3  | -2.5  | 1850  |
| 2L    | 2R   | 0     | 18    | 0       | 5.3   | 0.0  | -5.3  | 0     |