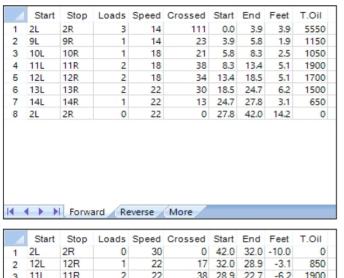

## 2017 OHSAA Boys State Championship Lane Pattern

Oil Pattern Distance: 42 Feet **Reverse Brush Drop:** 39 Feet Oil Per Board: 50 uL 13.5 mL 10.25 mL Forward Oil Total: **Reverse Oil Total:** Volume Oil Total: 23.75 mL Forward Boards Crossed: 270 Boards **Total Boards Crossed:** Reverse Boards Crossed: 205 Boards 475 Boards