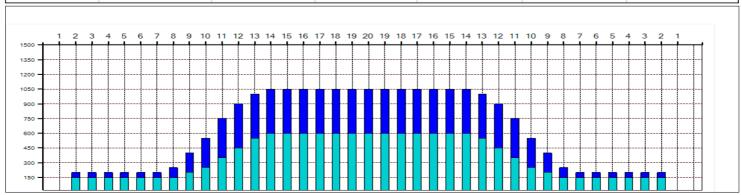

## 2017 OHSAA Boys State Championship Lane Pattern

Oil Pattern Distance: 42 Feet **Reverse Brush Drop:** 39 Feet Oil Per Board: 50 uL 13.5 mL 10.25 mL Forward Oil Total: **Reverse Oil Total:** Volume Oil Total: 23.75 mL Forward Boards Crossed: 270 Boards **Total Boards Crossed:** Reverse Boards Crossed: 205 Boards 475 Boards

| Start | Stop | Loads | Speed | Crossed | Start | End  | Feet  | T.Oil |
|-------|------|-------|-------|---------|-------|------|-------|-------|
| 2L    | 2R   | 0     | 30    | 0       | 42.0  | 32.0 | -10.0 | 0     |
| 12L   | 12R  | 1     | 22    | 17      | 32.0  | 28.9 | -3.1  | 850   |
| 11L   | 11R  | 2     | 22    | 38      | 28.9  | 22.7 | -6.2  | 1900  |
| 10L   | 10R  | 2     | 22    | 42      | 22.7  | 16.5 | -6.2  | 2100  |
| 9L    | 9R   | 2     | 22    | 46      | 16.5  | 10.3 | -6.2  | 2300  |
| 8L    | 8R   | 1     | 18    | 25      | 10.3  | 7.8  | -2.5  | 1250  |
| 2L    | 2R   | 1     | 18    | 37      | 7.8   | 5.3  | -2.5  | 1850  |
| 2L    | 2R   | 0     | 18    | 0       | 5.3   | 0.0  | -5.3  | 0     |