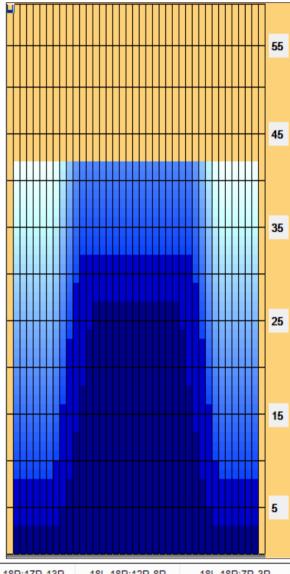

## 2017 OHSAA Boys State Championship Lane Pattern

Oil Pattern Distance: 42 Feet **Reverse Brush Drop:** 39 Feet Oil Per Board: 50 uL 13.5 mL 10.25 mL Forward Oil Total: **Reverse Oil Total:** Volume Oil Total: 23.75 mL Forward Boards Crossed: 270 Boards **Total Boards Crossed:** Reverse Boards Crossed: 205 Boards 475 Boards