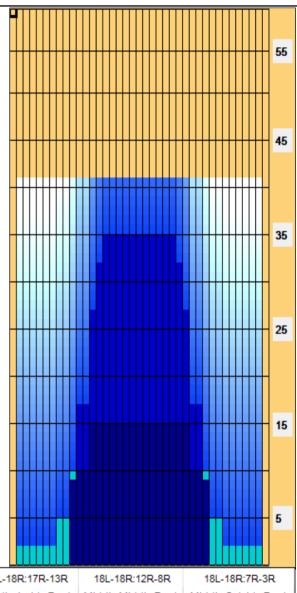

13R

11R

10R

2R

| Item             | 3L-7L:18L-18R        | 8L-12L:18L-18R      | 13L-17L:18L-18R     | 18L-18R:17R-13R      | 18L-18R:12R-8R      | 18L-18R:7R-3R        |
|------------------|----------------------|---------------------|---------------------|----------------------|---------------------|----------------------|
| Description      | Outside Track:Middle | Middle Track:Middle | Inside Track:Middle | MIddle: Inside Track | Middle:Middle Track | Middle:Outside Track |
| Track Zone Ratio | 10                   | 2.86                | 1.04                | 1.04                 | 2.86                | 10                   |