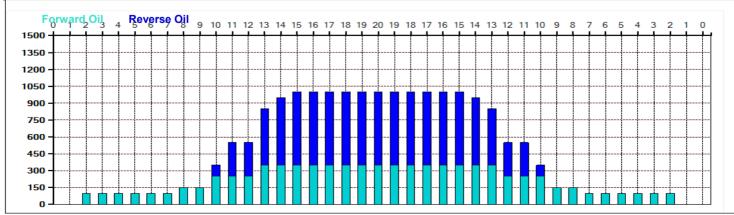

## **Kegel Main Street**

Oil Pattern Distance: 41 Feet 38 Feet Oil Per Board: 50 uL **Reverse Brush Drop:** Forward Oil Total: 8.55 mL **Reverse Oil Total:** 10.75 mL **Volume Oil Total:** 19.3 mL Forward Boards Crossed: 171 Boards 386 Boards 215 Boards Reverse Boards Crossed: **Total Boards Crossed:** 