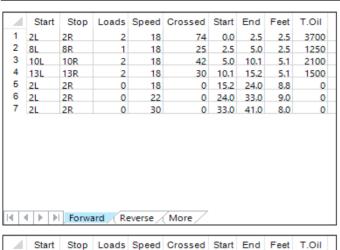

## **Kegel Main Street**

Oil Pattern Distance: 41 Feet 38 Feet Oil Per Board: 50 uL **Reverse Brush Drop:** Forward Oil Total: 8.55 mL **Reverse Oil Total:** 10.75 mL **Volume Oil Total:** 19.3 mL Forward Boards Crossed: 171 Boards 386 Boards 215 Boards Reverse Boards Crossed: **Total Boards Crossed:** 

30

22

18

18

14

10

10

2

4

0

0 41.0

11

26 31.9

60 26.8

42 8.7

0 5.9

76 16.6

35.0

35.0

31.9

26.8

8.7

5.9

0.0 -5.9

16.6 -10.2

-6.0

-3.1

-5.1

-7.9

-2.8

| 3700<br>1250<br>2100<br>1500<br>0<br>0 | Type | Conditioner: pe In or Select One  TransferType: pe In or Select One |  |  |  |
|----------------------------------------|------|---------------------------------------------------------------------|--|--|--|
|                                        | Ī    | Forward                                                             |  |  |  |
|                                        |      |                                                                     |  |  |  |
|                                        | F    | Reverse                                                             |  |  |  |
|                                        |      |                                                                     |  |  |  |

0

550

1300

3000

3800

2100

Navigation Series (Recreation)

2L

13L

2L

2 15L

3 14L

5 11L

6 10L 2R

15R

14R

13R

11R

10R

2R

| Item             | 3L-7L:18L-18R        | 8L-12L:18L-18R      | 13L-17L:18L-18R     | 18L-18R:17R-13R      | 18L-18R:12R-8R      | 18L-18R:7R-3R        |
|------------------|----------------------|---------------------|---------------------|----------------------|---------------------|----------------------|
| Description      | Outside Track:Middle | Middle Track:Middle | Inside Track:Middle | MIddle: Inside Track | Middle:Middle Track | Middle:Outside Track |
| Track Zone Ratio | 10                   | 2.86                | 1.04                | 1.04                 | 2.86                | 10                   |