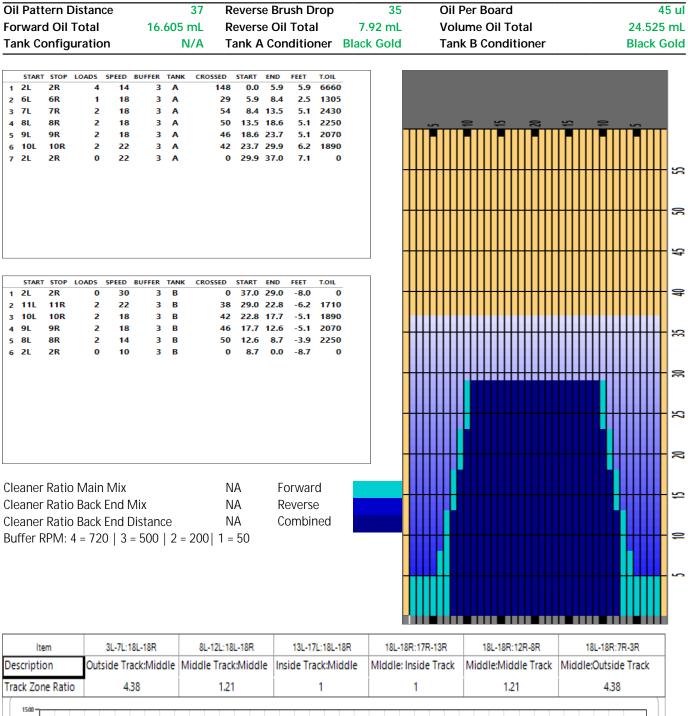

## 2018 IHSB State Finals (ANDERSON)

ligh Schoo Bowling

| Description                                                                         | Outside Track:Middle | Middle Track:Middle | Inside Track:Middle | Mlddle: Inside Track | Middle:Middle Track | Middle:Outside Track |
|-------------------------------------------------------------------------------------|----------------------|---------------------|---------------------|----------------------|---------------------|----------------------|
| Track Zone Ratio                                                                    | 4.38                 | 1.21                | 1                   | 1                    | 1.21                | 4.38                 |
| 1500<br>1300<br>1200<br>1050<br>900<br>750<br>450<br>300<br>150<br>0<br>1<br>1<br>2 |                      |                     |                     |                      |                     |                      |