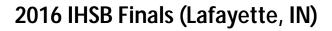

| Oil Pattern Distance | 41       | Reverse Brush Drop | 38      | Oil Per Board      | 40 ul    |
|----------------------|----------|--------------------|---------|--------------------|----------|
| Forward Oil Total    | 14.32 mL | Reverse Oil Total  | 8.8 mL  | Volume Oil Total   | 23.12 mL |
| Tank Configuration   | Only A   | Tank A Conditioner | Control | Tank B Conditioner | Control  |