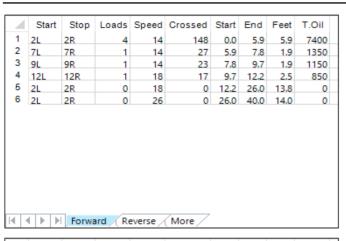

## **Kegel Highway to Hell**

5

Oil Pattern Distance: 40 Feet 34 Feet Oil Per Board: 50 uL **Reverse Brush Drop:** Forward Oil Total: 10.75 mL **Reverse Oil Total:** 14.55 mL **Volume Oil Total:** 25.3 mL Forward Boards Crossed: 215 Boards 506 Boards 291 Boards Reverse Boards Crossed: **Total Boards Crossed:** 

Loads Speed Crossed Start End

18

18

14

14

14

14

10

10

2

2

2

0 40.0

13

34 27.5

42 22.4

25 18.5

29 16.6

74 14.7

0

74 10.8

8.0

30.0

Feet

-2.5

-5.1

-3.9

-1.9

-1.9

-3.9

-2.8

-8.0

650

1700

2100

1250

1450

3700

3700

0

30.0 -10.0

27.5

22.4

18.5

16.6

14.7

10.8

8.0

0.0

Conditioner: Type In or Select One TransferType: Type In or Select One

Reverse
Combined
Buff

Navigation Series (Sport)

Start

2L

10L

2L

2 14L

3 12L

5 8L

6 6L

7 2L

8

9 2L

Stop

2R

14R

12R

10R

8R

6R

2R

2R

2R

| Item             | 3L-7L:18L-18R        | 8L-12L:18L-18R      | 13L-17L:18L-18R     | 18L-18R:17R-13R      | 18L-18R:12R-8R      | 18L-18R:7R-3R        |
|------------------|----------------------|---------------------|---------------------|----------------------|---------------------|----------------------|
| Description      | Outside Track:Middle | Middle Track:Middle | Inside Track:Middle | MIddle: Inside Track | Middle:Middle Track | Middle:Outside Track |
| Track Zone Ratio | 2.09                 | 1.32                | 1.01                | 1.01                 | 1.32                | 2.09                 |