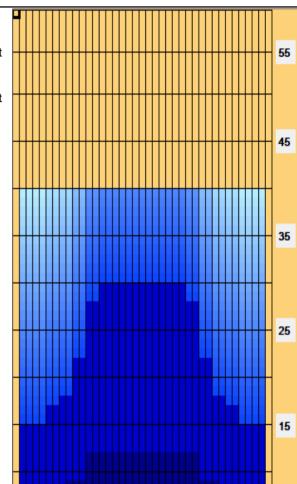

## **Kegel Highway to Hell**

5

Oil Pattern Distance: 40 Feet 34 Feet Oil Per Board: 50 uL **Reverse Brush Drop:** Forward Oil Total: 10.75 mL **Reverse Oil Total:** 14.55 mL **Volume Oil Total:** 25.3 mL Forward Boards Crossed: 215 Boards 506 Boards 291 Boards Reverse Boards Crossed: **Total Boards Crossed:** 

2R

| Item             | 3L-7L:18L-18R        | 8L-12L:18L-18R      | 13L-17L:18L-18R     | 18L-18R:17R-13R      | 18L-18R:12R-8R      | 18L-18R:7R-3R        |
|------------------|----------------------|---------------------|---------------------|----------------------|---------------------|----------------------|
| Description      | Outside Track:Middle | Middle Track:Middle | Inside Track:Middle | MIddle: Inside Track | Middle:Middle Track | Middle:Outside Track |
| Track Zone Ratio | 2.09                 | 1.32                | 1.01                | 1.01                 | 1.32                | 2.09                 |