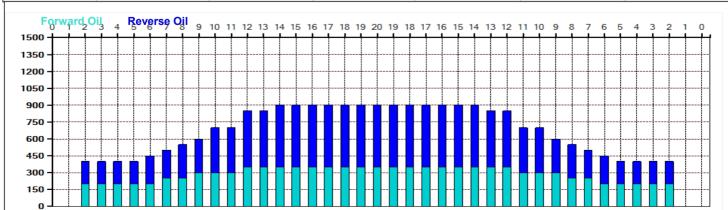

## **Kegel Highway to Hell**

5

Oil Pattern Distance: 40 Feet 34 Feet Oil Per Board: 50 uL **Reverse Brush Drop:** Forward Oil Total: 10.75 mL **Reverse Oil Total:** 14.55 mL **Volume Oil Total:** 25.3 mL Forward Boards Crossed: 215 Boards 506 Boards 291 Boards Reverse Boards Crossed: **Total Boards Crossed:** 