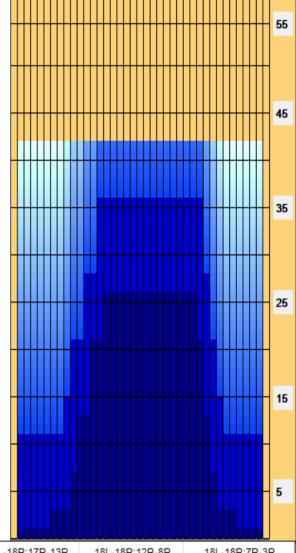

| Item             | 3L-7L:18L-18R        | 8L-12L:18L-18R      | 13L-17L:18L-18R     | 18L-18R:17R-13R      | 18L-18R:12R-8R      | 18L-18R:7R-3R        |
|------------------|----------------------|---------------------|---------------------|----------------------|---------------------|----------------------|
| Description      | Outside Track:Middle | Middle Track:Middle | Inside Track:Middle | MIddle: Inside Track | Middle:Middle Track | Middle:Outside Track |
| Track Zone Ratio | 7.81                 | 2.4                 | 1.06                | 1                    | 1.52                | 7.35                 |