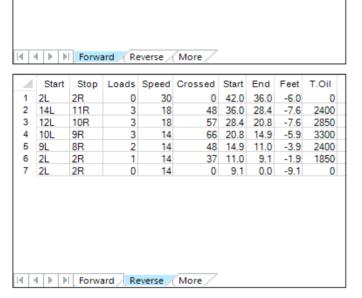

Oil Per Board: Volume Oil Total: Total Boards Crossed: **50 uL** 27.05 mL 541 Boards

|   | Start | Stop | Loads | Speed | Crossed | Start | End  | Feet | T.Oil |
|---|-------|------|-------|-------|---------|-------|------|------|-------|
| 1 | 2L    | 2R   | 2     | 14    | 74      | 0.0   | 1.9  | 1.9  | 3700  |
| 2 | 7L    | 6R   | 1     | 14    | 28      | 1.9   | 3.8  | 1.9  | 1400  |
| 3 | 10L   | 9R   | 2     | 14    | 44      | 3,8   | 7.7  | 3.9  | 2200  |
| 4 | 11L   | 10R  | 3     | 14    | 60      | 7.7   | 13.6 | 5.9  | 3000  |
| 5 | 13L   | 11R  |       | 18    | 51      | 13.6  | 21.2 | 7.6  | 2550  |
| 6 | 15L   | 12R  | 2     | 18    | 28      | 21.2  | 26.3 | 5.1  | 1400  |
| 7 | 2L    | 2R   | 0     | 18    | 0       | 26.3  | 33.0 | 6.7  | 0     |
| 8 | 2L    | 2R   | 0     | 22    | 0       | 33.0  | 37.0 | 4.0  | 0     |
| 9 | 2L    | 2R   | 0     | 30    | 0       | 37.0  | 42.0 | 5.0  | 0     |