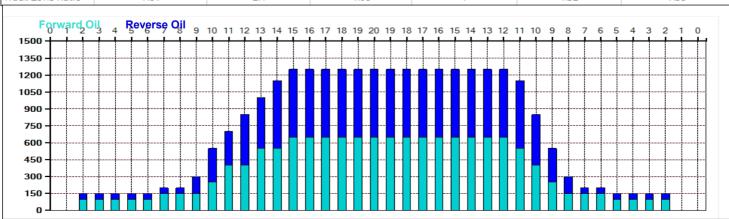

## **Gettysburg Battlefield**

2025 Regionals (Team Event)

Oil Pattern Distance: 42 Feet
Forward Oil Total: 14.25 mL
Forward Boards Crossed: 285 Boards

Reverse Brush Drop: 39 Feet
Reverse Oil Total: 12.8 mL
Reverse Boards Crossed: 256 Boards

Oil Per Board: Volume Oil Total: Total Boards Crossed: **50 uL** 27.05 mL 541 Boards

|   | Start | Stop | Loads | Speed | Crossed | Start | End  | Feet | T.Oil |
|---|-------|------|-------|-------|---------|-------|------|------|-------|
| 1 | 2L    | 2R   | 2     | 14    | 74      | 0.0   | 1.9  | 1.9  | 3700  |
| 2 | 7L    | 6R   | 1     | 14    | 28      | 1.9   | 3.8  | 1.9  | 1400  |
| 3 | 10L   | 9R   | 2     | 14    | 44      | 3,8   | 7.7  | 3.9  | 2200  |
| 4 | 11L   | 10R  | 3     | 14    | 60      | 7.7   | 13.6 | 5.9  | 3000  |
| 5 | 13L   | 11R  |       | 18    | 51      | 13.6  | 21.2 | 7.6  | 2550  |
| 6 | 15L   | 12R  | 2     | 18    | 28      | 21.2  | 26.3 | 5.1  | 1400  |
| 7 | 2L    | 2R   | 0     | 18    | 0       | 26.3  | 33.0 | 6.7  | 0     |
| 8 | 2L    | 2R   | 0     | 22    | 0       | 33.0  | 37.0 | 4.0  | 0     |
| 9 | 2L    | 2R   | 0     | 30    | 0       | 37.0  | 42.0 | 5.0  | 0     |