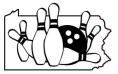

## Liberty Bell

2022 Regional Team Oil Bank

| il Pattern Dista<br>orward Oil Tot<br>orward Boards                                                  |                                                                                                                    | Reverse Brush Drop:<br>Reverse Oil Total:<br>Reverse Boards Crossed:                                                                   | 38 Feet<br>11.8 mL<br>236 Boards | Oil Per Board:<br>Volume Oil Total:<br>Total Boards Crossed: | <b>50 uL</b><br>26.6 mL<br>532 Board |
|------------------------------------------------------------------------------------------------------|--------------------------------------------------------------------------------------------------------------------|----------------------------------------------------------------------------------------------------------------------------------------|----------------------------------|--------------------------------------------------------------|--------------------------------------|
| Start Stop   1 2L 2R   2 10L 10R   3 11L 11R   4 12L 12R   5 13L 13R   6 14L 14R   7 2L 2R   8 2L 2R | 4 14 148 0.0   4 18 84 5.9   1 18 19 16.   1 18 17 18.0   1 18 17 18.0   1 18 15 21.0   1 18 13 23.0   0 22 0 26.0 | 9 16.1 10.2 4200 Type In or 3   1 18.6 2.5 950 One   6 21.1 2.5 850 TransferT   1 23.6 2.5 750 Type In or 3   6 26.1 2.5 650 TransferT | Select                           |                                                              | 55                                   |
| 1 2L 2R<br>2 13L 13R<br>3 12L 12R<br>4 11L 11R<br>5 10L 10R                                          | Loads Speed Crossed Star   0 30 0 40.0   2 18 30 35.0   2 18 34 29.1   2 18 38 24.1   2 18 34 21.1   2 18 34 19.1  | 0 35.0 -5.0 0<br>0 29.9 -5.1 1500<br>9 24.8 -5.1 1700<br>8 19.7 -5.1 1900<br>7 14.6 -5.1 2100                                          | e                                |                                                              | 35                                   |
| 6 9L 9R<br>7 2L 2R                                                                                   | 4 14 92 14.<br>0 14 0 6.                                                                                           |                                                                                                                                        |                                  |                                                              | 25                                   |
| ( ◀ ▶ ▶  Forwa                                                                                       | ard Reverse More                                                                                                   |                                                                                                                                        |                                  |                                                              | 5                                    |
| Item<br>escription                                                                                   | Outside Track:Middle Mid                                                                                           |                                                                                                                                        |                                  | k Middle:Middle Track Middle                                 |                                      |
| rack Zone Ratio<br>Forward C<br>0 1 2<br>1500<br>1350<br>1200<br>1050                                |                                                                                                                    |                                                                                                                                        |                                  |                                                              | 6                                    |