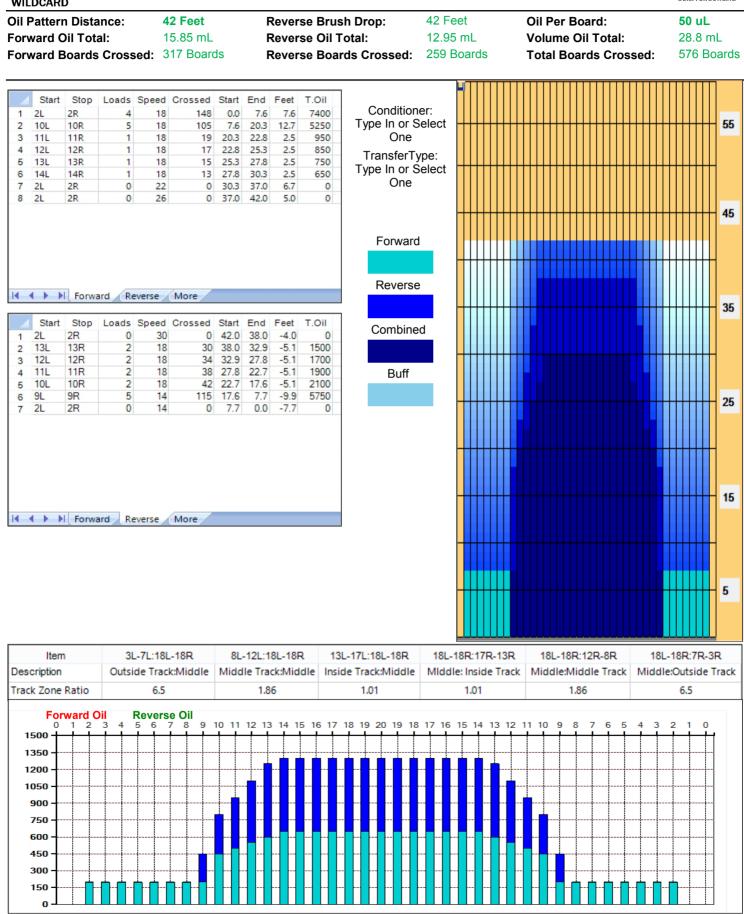

## 17 - 2016 YOUTH OPEN

| orward Oil To                                                                                                                                                                                                                              | itance               | 41 Reverse Brush Drop<br>17.95 mL Reverse Oil Total                                                                                                                                                                                                                                                                                                            |                                                                                       | 38Oil Per Board9.25 mLVolume Oil Total |                                                                                                                                                                                                                                                                                                                                                                                                                                                                                                                                                                                                                                                                                                                                                                                                       | 50<br>27.2 r        |
|--------------------------------------------------------------------------------------------------------------------------------------------------------------------------------------------------------------------------------------------|----------------------|----------------------------------------------------------------------------------------------------------------------------------------------------------------------------------------------------------------------------------------------------------------------------------------------------------------------------------------------------------------|---------------------------------------------------------------------------------------|----------------------------------------|-------------------------------------------------------------------------------------------------------------------------------------------------------------------------------------------------------------------------------------------------------------------------------------------------------------------------------------------------------------------------------------------------------------------------------------------------------------------------------------------------------------------------------------------------------------------------------------------------------------------------------------------------------------------------------------------------------------------------------------------------------------------------------------------------------|---------------------|
|                                                                                                                                                                                                                                            |                      |                                                                                                                                                                                                                                                                                                                                                                |                                                                                       |                                        |                                                                                                                                                                                                                                                                                                                                                                                                                                                                                                                                                                                                                                                                                                                                                                                                       |                     |
| start   stop   L0     2L   2R   6L   6R     9L   9R   11L   11R     13L   13R   2L   2R     START   STOP   L0   2L     2L   2R   2L   2R     START   STOP   L0   2L     2L   2R   2L   2R     START   STOP   L0   2L     2L   2R   2L   2R |                      | NK   CROSSED   START   EI     111   0.0   58   3.9     58   3.9   76   13.7   2     4   69   7.8   1     76   13.7   2   3     0   31.5   4     0   31.5   4     0   31.5   4     0   31.5   4     0   31.5   4     0   31.5   4     0   31.5   4     0   31.5   4     0   31.5   1     1   0   41.0   3     51   33.0   2     84   23.7   1     50   13.5   4 | 3.9 10.2 3800   1.5 7.6 2250   1.0 9.5 0   MD FEET T.OIL   3.0 -8.0 0   3.7 -9.3 2550 | FIRE Tar                               | Ik B Conditioner   Ik B Conditistioner   Ik B Conditistioner <th></th> |                     |
|                                                                                                                                                                                                                                            |                      | 5:1<br>5:1<br>59<br>= 200  1 = 50                                                                                                                                                                                                                                                                                                                              | Forward<br>Reverse<br>Combined                                                        |                                        |                                                                                                                                                                                                                                                                                                                                                                                                                                                                                                                                                                                                                                                                                                                                                                                                       |                     |
|                                                                                                                                                                                                                                            | 3L-7L:18L-18R        | 8L-12L:18L-18R                                                                                                                                                                                                                                                                                                                                                 | 13L-17L:18L-18R                                                                       | 18L-18R:17R-13R                        | 18L-18R:12R-8R                                                                                                                                                                                                                                                                                                                                                                                                                                                                                                                                                                                                                                                                                                                                                                                        | 18L-18R:7R-3R       |
| Item                                                                                                                                                                                                                                       | -                    |                                                                                                                                                                                                                                                                                                                                                                | logiala Traduktialalla                                                                | MIddle: Inside Track                   | Middle:Middle Track Mi                                                                                                                                                                                                                                                                                                                                                                                                                                                                                                                                                                                                                                                                                                                                                                                | iddle:Outside Track |
| Item<br>scription                                                                                                                                                                                                                          | Outside Track:Middle | Middle Track:Middle                                                                                                                                                                                                                                                                                                                                            | Inside Track:Middle                                                                   | minuter manage march                   | minute and and that in the                                                                                                                                                                                                                                                                                                                                                                                                                                                                                                                                                                                                                                                                                                                                                                            | denerolation frack  |