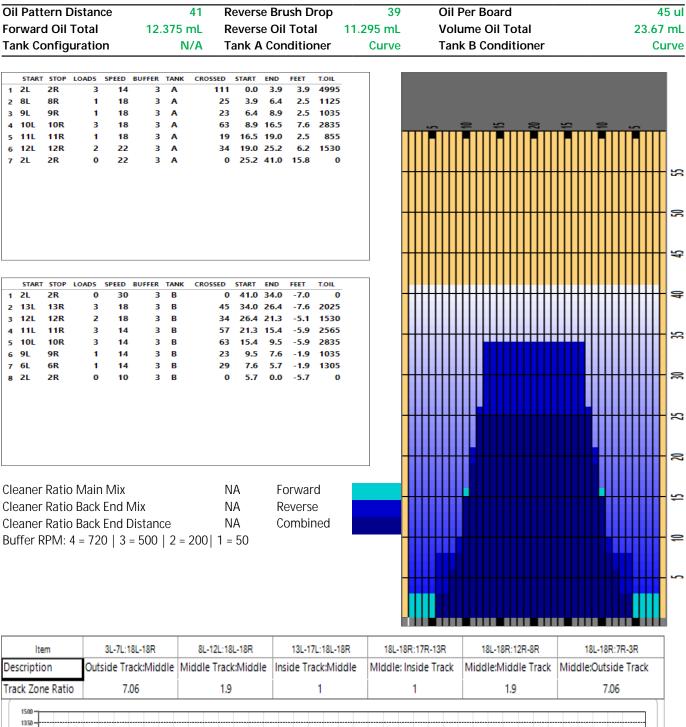

## 2018 TSSAA Tournament (Team)

10 11 12 13 14 15 16 17 18 19 20 19 18 17 16 15 14 13 12 11 10

9

8

4

2

3