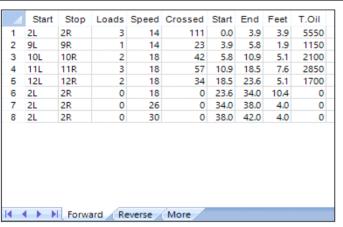

| 4  | Start                 | Stop  | Loads  | Speed  | Crossed | Start | End  | Feet  | T.Oil |
|----|-----------------------|-------|--------|--------|---------|-------|------|-------|-------|
| 1  | 2L                    | 2R    | 0      | 30     | 0       | 42.0  | 35.0 | -7.0  | 0     |
| 2  | 12L                   | 12R   | 1      | 18     | 17      | 35.0  | 32.5 | -2.5  | 850   |
| 3  | 11L                   | 11R   | 2      | 18     | 38      | 32.5  | 27.4 | -5.1  | 1900  |
| 4  | 10L                   | 10R   | 3      | 18     | 63      | 27.4  | 19.8 | -7.6  | 3150  |
| 5  | 9L                    | 9R    | 3      | 18     | 69      | 19.8  | 12.2 | -7.6  | 3450  |
| 6  | 8L                    | 8R    | 1      | 14     | 25      | 12.2  | 10.3 | -1.9  | 1250  |
| 7  | 2L                    | 2R    | 0      | 10     | 0       | 10.3  | 0.0  | -10.3 | 0     |
|    |                       |       |        |        |         |       |      |       |       |
|    |                       |       |        |        |         |       |      |       |       |
| 14 | $\longleftrightarrow$ | Forwa | ard Re | everse | More    |       |      |       |       |