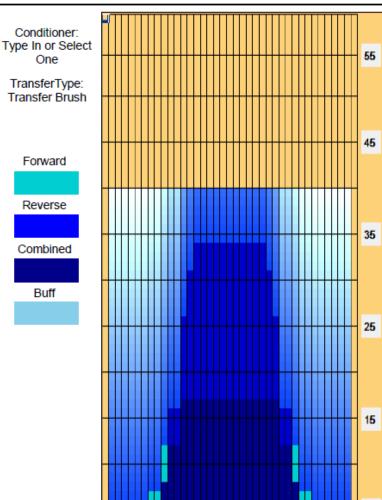

14

8.8

0.0

-88

Conditioner:
Type In or Select
One
TransferType:
Transfer Brush

Reverse Combined

Buff

Forward