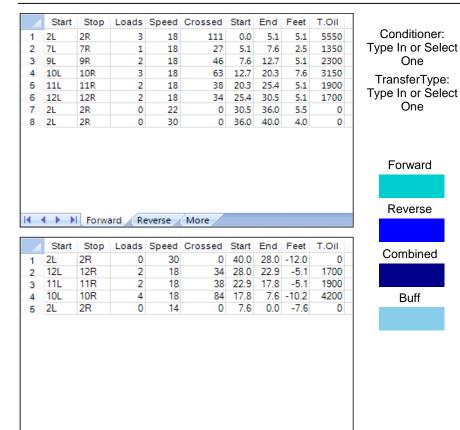

| 4  | Start                 | Stop  | Loads  | Speed  | Crossed | Start | End  | Feet  | T.Oil |
|----|-----------------------|-------|--------|--------|---------|-------|------|-------|-------|
| 1  | 2L                    | 2R    | 0      | 30     | 0       | 42.0  | 35.0 | -7.0  | 0     |
| 2  | 12L                   | 12R   | 1      | 18     | 17      | 35.0  | 32.5 | -2.5  | 850   |
| 3  | 11L                   | 11R   | 2      | 18     | 38      | 32.5  | 27.4 | -5.1  | 1900  |
| 4  | 10L                   | 10R   | 3      | 18     | 63      | 27.4  | 19.8 | -7.6  | 3150  |
| 5  | 9L                    | 9R    | 3      | 18     | 69      | 19.8  | 12.2 | -7.6  | 3450  |
| 6  | 8L                    | 8R    | 1      | 14     | 25      | 12.2  | 10.3 | -1.9  | 1250  |
| 7  | 2L                    | 2R    | 0      | 10     | 0       | 10.3  | 0.0  | -10.3 | 0     |
|    |                       |       |        |        |         |       |      |       |       |
|    |                       |       |        |        |         |       |      |       |       |
| 14 | $\longleftrightarrow$ | Forwa | ard Re | everse | More    |       |      |       |       |

|   | Start | Stop | Loads | Speed | Crossed | Start | End  | Feet  | T.Oil |
|---|-------|------|-------|-------|---------|-------|------|-------|-------|
| 1 | 2L    | 2R   | 0     | 30    | 0       | 40.0  | 34.0 | -6.0  | 0     |
| 2 | 15L   | 15R  | 1     | 22    | 11      | 34.0  | 30.9 | -3.1  | 550   |
| 3 | 14L   | 14R  | 2     | 18    | 26      | 30.9  | 25.8 | -5.1  | 1300  |
| 4 | 13L   | 13R  | 4     | 18    | 60      | 25.8  | 15.6 | -10.2 | 3000  |
| 5 | 11L   | 11R  | 4     | 14    | 76      | 15.6  | 7.7  | -7.9  | 3800  |
| 6 | 10L   | 10R  | 2     | 10    | 42      | 7.7   | 4.9  | -2.8  | 2100  |
| 7 | 2L    | 2R   | 0     | 10    | 0       | 4.9   | 0.0  | -4.9  | 0     |
|   |       |      |       |       |         |       |      |       |       |