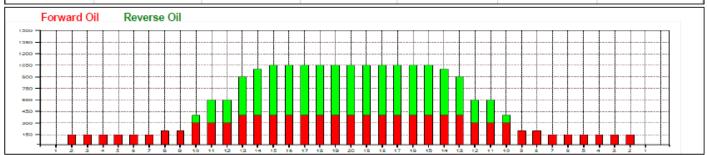

| Iter             | m   |             |              | 3L                   | -7L:            | 18L | -18F | ₹ |      | 8        | L-1  | 2L: | 18L      | -18          | R              |          | 13       | L-1  | 7L:1 | 8L- | 18F  | Ł   | 1                    | 18L-18R:17R-13R |    |    |     |     |     |                     | 18L          | -18            | R:1      | 2R-          | -8R |   | 18L-18R:7R-3R |                      |          |    |    |   |  |
|------------------|-----|-------------|--------------|----------------------|-----------------|-----|------|---|------|----------|------|-----|----------|--------------|----------------|----------|----------|------|------|-----|------|-----|----------------------|-----------------|----|----|-----|-----|-----|---------------------|--------------|----------------|----------|--------------|-----|---|---------------|----------------------|----------|----|----|---|--|
| escription       | n   |             | Ou           | Outside Track:Middle |                 |     |      |   |      |          | dle  | Tra | ick:     | Mic          | ddle           | 9 1      | Insid    | de ' | Trac | k:N | lidd | le  | Mlddle: Inside Track |                 |    |    |     |     |     | Middle:Middle Track |              |                |          |              |     |   |               | Middle:Outside Track |          |    |    |   |  |
| Track Zone Ratio |     |             | 7            |                      |                 |     |      |   |      | 1.64     |      |     |          |              |                |          | 1        |      |      |     |      |     |                      |                 | 1  |    |     |     |     |                     | 1            | .64            |          |              |     |   |               | 7                    | 7        |    |    |   |  |
| <b>Fo</b><br>0   | rwa | rd <b>O</b> |              |                      | <b>Rev</b> (5 6 |     | e Oi |   | ) 1( | 0 1      | 1 1: | 2 1 | 3 1      | 4            | 15             | 16       | 17       | 18   | 19   | 20  | 19   | 18  | 17                   | 16              | 15 | 14 | 4 1 | 3 1 | 2 1 | 1 1                 | 0            | 9              | 8        | 7            | 6   | 5 | 4             | 3                    | 2        | 1  | 0  | 1 |  |
| 1500             | _   | +           | +            | 1                    |                 |     |      | _ | _    |          |      |     | <u> </u> | 1            | 1              | †        | +        | †    | +    | †   | +    | +   | _                    | +               | _  | 7  |     |     |     |                     |              | 1              | 1        | +            | †   | + | +             | +                    | +        | †  | #  |   |  |
| 1350             |     |             | +            | ╁                    |                 |     |      |   |      |          |      |     |          | <del> </del> | ╁              | +        | +        |      | +    | +-  | +    | +   |                      | +               | +  |    |     |     |     | <del> </del>        | <del> </del> | ╁              | +-       | +-           | +-  | + | +-            | +                    | +-       | +- | +  |   |  |
| 1200             |     |             | +            | <del> </del>         |                 |     |      |   |      |          |      |     |          | <del> </del> | <del> </del> - | ╁╌       | +-       |      |      | +   |      | +   |                      | +               |    | -  |     |     |     |                     | <del> </del> | <del> </del>   | +        | +            | +   | + | -+-           |                      | +        | +  |    |   |  |
| 1050             |     |             | +            | ┼                    |                 |     |      |   |      |          |      |     |          | 1            |                | <u> </u> | <u> </u> | 1    | -    | ╅   | +    | i i |                      | -               | -  |    | П   |     |     | <del> </del> -      | <del> </del> | <del> </del>   | +        | +            |     |   | -+-           |                      |          | +  |    |   |  |
| 900              |     |             |              | <del> </del>         |                 |     |      |   |      |          | T    |     |          |              |                | -        | -        | ╂    |      | ▋   |      | ▋   |                      |                 |    |    |     |     |     | <u> </u>            |              | <del> </del> - |          |              |     |   |               |                      |          |    |    |   |  |
| 750 -            |     |             | <del></del>  | ļ                    |                 |     |      |   |      |          |      |     |          |              |                | -        | -        | -    |      | ₽   |      | -   |                      |                 |    |    |     |     |     |                     | <del> </del> | <del> </del>   | +        |              |     |   |               |                      |          |    |    |   |  |
| 600              |     |             | <del>-</del> | ļ                    | ļ               |     |      |   |      | <b>-</b> |      |     |          |              |                |          |          | -    |      | 4   |      |     |                      | -               |    |    |     |     |     | 1                   | <u>-</u>     | ļ              | <u> </u> | <del>-</del> |     |   |               |                      |          |    |    |   |  |
| 450              |     |             | <del> </del> | ļ                    | ļ               |     |      |   |      |          |      |     |          |              |                |          |          | -    | [].  | 1   |      |     |                      |                 |    |    |     | ]   |     | 1                   |              | ļ              |          | <del>-</del> | 4   |   |               |                      |          |    |    |   |  |
| 300 -            |     |             | -            | <del> </del>         |                 |     |      |   |      |          |      |     |          |              |                |          | -        | -    |      | ┨.  |      |     |                      |                 |    |    |     |     |     |                     |              | <u> </u>       | -        | ╬-           |     |   |               |                      |          | ╬- |    |   |  |
| 150 -            |     |             | Н            | 1                    |                 |     | T    |   |      | $\vdash$ | Н    |     |          |              |                | -        | -        | -    |      | 1   |      | 1   |                      |                 |    |    |     |     |     |                     |              |                | <u> </u> | <u> </u>     | i   | ╁ | +             | $\perp$              | <u> </u> | +  | +- |   |  |
| 0 ㅗ              |     |             |              |                      |                 |     |      |   |      |          |      |     |          |              |                |          |          |      |      |     |      |     |                      |                 |    |    |     |     |     |                     |              |                |          |              |     |   |               |                      |          | ユー |    |   |  |