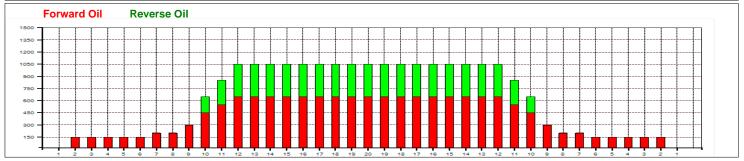

| Iter             | m   |             |              | 3L                   | -7L:            | 18L | -18F | ₹ |      | 8        | L-1  | 2L: | 18L      | -18          | R              |          | 13       | L-1  | 7L:1 | 8L- | 18F  | Ł   | 1                    | 18L-18R:17R-13R |    |    |     |     |     |                     | 18L          | -18            | R:1      | 2R-          | -8R |   | 18L-18R:7R-3R |                      |          |    |    |   |  |
|------------------|-----|-------------|--------------|----------------------|-----------------|-----|------|---|------|----------|------|-----|----------|--------------|----------------|----------|----------|------|------|-----|------|-----|----------------------|-----------------|----|----|-----|-----|-----|---------------------|--------------|----------------|----------|--------------|-----|---|---------------|----------------------|----------|----|----|---|--|
| escription       | n   |             | Ou           | Outside Track:Middle |                 |     |      |   |      |          | dle  | Tra | ick:     | Mic          | ddle           | 9 1      | Insid    | de ' | Trac | k:N | lidd | le  | Mlddle: Inside Track |                 |    |    |     |     |     | Middle:Middle Track |              |                |          |              |     |   |               | Middle:Outside Track |          |    |    |   |  |
| Track Zone Ratio |     |             | 7            |                      |                 |     |      |   |      | 1.64     |      |     |          |              |                |          | 1        |      |      |     |      |     |                      |                 | 1  |    |     |     |     |                     | 1            | .64            |          |              |     |   |               | 7                    | 7        |    |    |   |  |
| <b>Fo</b><br>0   | rwa | rd <b>O</b> |              |                      | <b>Rev</b> (5 6 |     | e Oi |   | ) 1( | 0 1      | 1 1: | 2 1 | 3 1      | 4            | 15             | 16       | 17       | 18   | 19   | 20  | 19   | 18  | 17                   | 16              | 15 | 14 | 4 1 | 3 1 | 2 1 | 1 1                 | 0            | 9              | 8        | 7            | 6   | 5 | 4             | 3                    | 2        | 1  | 0  | 1 |  |
| 1500             | _   | +           | +            | 1                    |                 |     |      | _ | _    |          |      |     | <u> </u> | 1            | 1              | †        | +        | †    | +    | †   | +    | +   | _                    | +               | _  | 7  |     |     |     |                     |              | 1              | 1        | +            | †   | + | +             | +                    | +        | †  | #  |   |  |
| 1350             |     |             | +            | ╁                    |                 |     |      |   |      |          |      |     |          | <del> </del> | ╁              | +        | +        |      | +    | +-  | +    | +   |                      | +               | +  |    |     |     |     | <del> </del>        | <del> </del> | ╁              | +-       | +-           | +-  | + | +-            | +                    | +-       | +- | +  |   |  |
| 1200             |     |             | +            | <del> </del>         |                 |     |      |   |      |          |      |     |          | <del> </del> | <del> </del> - | ╁╌       | +-       |      |      | +   |      | +   |                      | +               |    | -  |     |     |     |                     | <del> </del> | <del> </del>   | +        | +            | +   | + | -+-           |                      | +        | +  |    |   |  |
| 1050             |     |             | +            | ┼                    |                 |     |      |   |      |          |      |     |          | 1            |                | <u> </u> | <u> </u> | 1    | -    | ╅   | +    | i i |                      | -               | -  |    | П   |     |     | <del> </del> -      | <del> </del> | <del> </del>   | +        | +            |     |   | -+-           |                      |          | +  |    |   |  |
| 900              |     |             |              | <del> </del>         |                 |     |      |   |      |          | T    |     |          |              |                | -        | -        | ╂    |      | ▋   |      | ▋   |                      |                 |    |    |     |     |     | <u> </u>            |              | <del> </del> - |          |              |     |   |               |                      |          |    |    |   |  |
| 750 -            |     |             | <del></del>  | ļ                    |                 |     |      |   |      |          |      |     |          |              |                | -        | -        | -    |      | ₽   |      | -   |                      |                 |    |    |     |     |     |                     | <del> </del> | <del> </del>   | +        |              |     |   |               |                      |          |    |    |   |  |
| 600              |     |             | <del>-</del> | ļ                    | ļ               |     |      |   |      | <b>-</b> |      |     |          |              |                |          |          | -    |      | 4   |      |     |                      | -               |    |    |     |     |     | 1                   | <u>-</u>     | ļ              | <u> </u> | <del>-</del> |     |   |               |                      |          |    |    |   |  |
| 450              |     |             | <del> </del> | ļ                    | ļ               |     |      |   |      |          |      |     |          |              |                |          |          | -    | [].  | 1   |      |     |                      |                 |    |    |     | ]   |     | 1                   |              | ļ              |          | <del>-</del> | 4   |   |               |                      |          |    |    |   |  |
| 300 -            |     |             | -            | <del> </del>         |                 |     |      |   |      |          |      |     |          |              |                |          | -        | -    |      | ┨.  |      |     |                      |                 |    |    |     |     |     |                     |              | <u> </u>       | -        | ╬-           |     |   |               |                      |          | ╬- |    |   |  |
| 150 -            |     |             | Н            | 1                    |                 |     | T    |   |      | $\vdash$ | Н    |     |          |              |                | -        | -        | -    |      | 1   |      | 1   |                      |                 |    |    |     |     |     |                     |              |                | <u> </u> | <u> </u>     | i   | ╁ | +             | $\perp$              | <u> </u> | +  | +- |   |  |
| 0 ㅗ              |     |             |              |                      |                 |     |      |   |      |          |      |     |          |              |                |          |          |      |      |     |      |     |                      |                 |    |    |     |     |     |                     |              |                |          |              |     |   |               |                      |          | ユー |    |   |  |