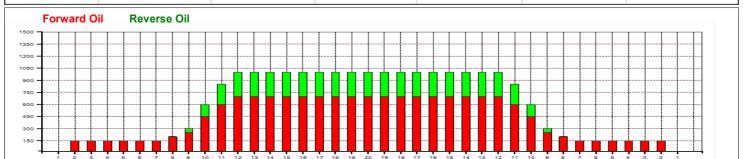

| Iter             | m   |             |              | 3L                   | -7L:            | 18L | -18F | ₹ |      | 8        | L-1  | 2L: | 18L      | -18          | R              |          | 13       | L-1  | 7L:1 | 8L- | 18F  | Ł   | 1                    | 18L-18R:17R-13R |    |    |     |     |     |                     | 18L          | -18            | R:1      | 2R-          | -8R |   | 18L-18R:7R-3R |                      |          |    |    |   |  |
|------------------|-----|-------------|--------------|----------------------|-----------------|-----|------|---|------|----------|------|-----|----------|--------------|----------------|----------|----------|------|------|-----|------|-----|----------------------|-----------------|----|----|-----|-----|-----|---------------------|--------------|----------------|----------|--------------|-----|---|---------------|----------------------|----------|----|----|---|--|
| escription       | n   |             | Ou           | Outside Track:Middle |                 |     |      |   |      |          | dle  | Tra | ick:     | Mic          | ddle           | 9 1      | Insid    | de ' | Trac | k:N | lidd | le  | Mlddle: Inside Track |                 |    |    |     |     |     | Middle:Middle Track |              |                |          |              |     |   |               | Middle:Outside Track |          |    |    |   |  |
| Track Zone Ratio |     |             | 7            |                      |                 |     |      |   |      | 1.64     |      |     |          |              |                |          | 1        |      |      |     |      |     |                      |                 | 1  |    |     |     |     |                     | 1            | .64            |          |              |     |   |               | 7                    | 7        |    |    |   |  |
| <b>Fo</b><br>0   | rwa | rd <b>O</b> |              |                      | <b>Rev</b> (5 6 |     | e Oi |   | ) 1( | 0 1      | 1 1: | 2 1 | 3 1      | 4            | 15             | 16       | 17       | 18   | 19   | 20  | 19   | 18  | 17                   | 16              | 15 | 14 | 4 1 | 3 1 | 2 1 | 1 1                 | 0            | 9              | 8        | 7            | 6   | 5 | 4             | 3                    | 2        | 1  | 0  | 1 |  |
| 1500             | _   | +           | +            | 1                    |                 |     |      | _ | _    |          |      |     | <u> </u> | 1            | 1              | †        | +        | †    | +    | †   | +    | +   | _                    | +               | _  | 7  |     |     |     |                     |              | 1              | 1        | +            | †   | + | +             | +                    | +        | †  | #  |   |  |
| 1350             |     |             | +            | ╁                    |                 |     |      |   |      |          |      |     |          | <del> </del> | ╁              | +        | +        |      | +    | +-  | +    | +   |                      | +               | +  |    |     |     |     | <del> </del>        | <del> </del> | ╁              | +-       | +-           | +-  | + | +-            | +                    | +-       | +- | +  |   |  |
| 1200             |     |             | +            | <del> </del>         |                 |     |      |   |      |          |      |     |          | <del> </del> | <del> </del> - | ╁╌       | +-       |      |      | +   |      | +   |                      | +               |    | -  |     |     |     |                     | <del> </del> | <del> </del>   | +        | +            | +   | + | -+-           |                      | +        | +  |    |   |  |
| 1050             |     |             | +            | ┼                    |                 |     |      |   |      |          |      |     |          | 1            |                | <u> </u> | <u> </u> | 1    | -    | ╅   | +    | i i |                      | -               | -  |    | П   |     |     | <del> </del> -      | <del> </del> | <del> </del>   | +        | +            |     |   | -+-           |                      |          | +  |    |   |  |
| 900              |     |             |              | <del> </del>         |                 |     |      |   |      |          | T    |     |          |              |                | -        | -        | ╂    |      | ▋   |      | ▋   |                      |                 |    |    |     |     |     | <u> </u>            |              | <del> </del> - |          |              |     |   |               |                      |          |    |    |   |  |
| 750 -            |     |             | <del></del>  | ļ                    |                 |     |      |   |      |          |      |     |          |              |                | -        | -        | -    |      | ₽   |      | -   |                      |                 |    |    |     |     |     |                     | <del> </del> | <del> </del>   | +        |              |     |   |               |                      |          |    |    |   |  |
| 600              |     |             | <del>-</del> | ļ                    | ļ               |     |      |   |      | <b>-</b> |      |     |          |              |                |          |          | -    |      | 4   |      |     |                      | -               |    |    |     |     |     | 1                   | <u>-</u>     | ļ              | <u> </u> | <del>-</del> |     |   |               |                      |          |    |    |   |  |
| 450              |     |             | <del> </del> | ļ                    | ļ               |     |      |   |      |          |      |     |          |              |                |          |          | -    | [].  | 1   |      |     |                      |                 |    |    |     | ]   |     | 1                   |              | ļ              |          | <del>-</del> | 4   |   |               |                      |          |    |    |   |  |
| 300 -            |     |             | -            | <del> </del>         |                 |     |      |   |      |          |      |     |          |              |                |          | -        | -    |      | ┨.  |      |     |                      |                 |    |    |     |     |     |                     |              | <u> </u>       | -        | ╬-           |     |   |               |                      |          | ╬- |    |   |  |
| 150 -            |     |             | Н            | 1                    |                 |     | T    |   |      | $\vdash$ | Н    |     |          |              |                | -        | -        | -    |      | 1   |      | 1   |                      |                 |    |    |     |     |     |                     |              |                | <u> </u> | <u> </u>     | i   | ╁ | +             | $\perp$              | <u> </u> | +  | +- |   |  |
| 0 ㅗ              |     |             |              |                      |                 |     |      |   |      |          |      |     |          |              |                |          |          |      |      |     |      |     |                      |                 |    |    |     |     |     |                     |              |                |          |              |     |   |               |                      |          | ユー |    |   |  |