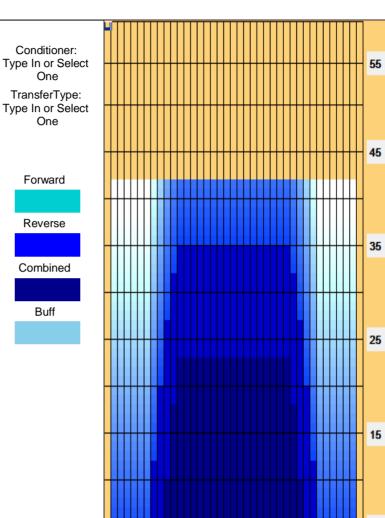

14

8.8

0.0

-88

Conditioner:
Type In or Select
One
TransferType:
Transfer Brush

Reverse Combined

Buff

Forward