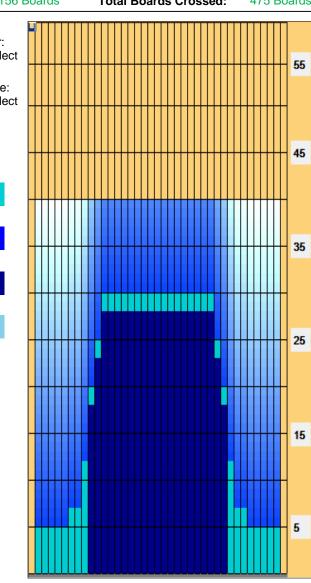

### Kegel Stonehenge Modified

One

One

Forward

Reverse

Buff

40 Feet Oil Pattern Distance: Oil Per 50 uL **Reverse Brush** 36 Feet Forward Oil Total: 15.95 mL **Reverse Oil Volume Oil Total:** 7.8 mL 23.75 mL Forward Boards Crossed: 319 Boards Reverse Boards Crossed: 156 Boards **Total Boards Crossed:** 475 Boards