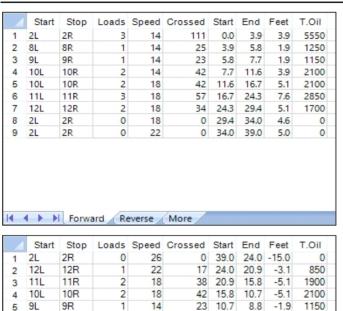

|   | Start | Stop | Loads | Speed | Crossed | Start | End  | Feet | T.Oil |
|---|-------|------|-------|-------|---------|-------|------|------|-------|
| 1 | 2L    | 2R   | 3     | 18    | 111     | 0.0   | 5.1  | 5.1  | 5550  |
| 2 | 8L    | 8R   | 1     | 18    | 25      | 5.1   | 7.6  | 2.5  | 1250  |
| 3 | 10L   | 10R  | 2     | 18    | 42      | 7.6   | 12.7 | 5.1  | 2100  |
| 4 | 13L   | 13R  | 2     | 18    | 30      | 12.7  | 17.8 | 5.1  | 1500  |
| 5 | 2L    | 2R   | 0     | 18    | 0       | 17.8  | 24.0 | 6.2  | 0     |
| 6 | 2L    | 2R   | 0     | 22    | 0       | 24.0  | 33.0 | 9.0  | 0     |
| 7 | 2L    | 2R   | 0     | 30    | 0       | 33.0  | 40.0 | 7.0  | 0     |
|   |       |      |       |       |         |       |      |      |       |
| , |       |      |       |       |         |       |      |      |       |

|   | Start | Stop | Loads | Speed | Crossed | Start | End  | Feet  | T.Oil |
|---|-------|------|-------|-------|---------|-------|------|-------|-------|
| 1 | 2L    | 2R   | 0     | 30    | 0       | 40.0  | 34.0 | -6.0  | 0     |
| 2 | 15L   | 15R  | 1     | 22    | 11      | 34.0  | 30.9 | -3.1  | 550   |
| 3 | 14L   | 14R  | 2     | 18    | 26      | 30.9  | 25.8 | -5.1  | 1300  |
| 4 | 13L   | 13R  | 4     | 18    | 60      | 25.8  | 15.6 | -10.2 | 3000  |
| 5 | 11L   | 11R  | 4     | 14    | 76      | 15.6  | 7.7  | -7.9  | 3800  |
| 6 | 10L   | 10R  | 2     | 10    | 42      | 7.7   | 4.9  | -2.8  | 2100  |
| 7 | 2L    | 2R   | 0     | 10    | 0       | 4.9   | 0.0  | -4.9  | 0     |
|   |       |      |       |       |         |       |      |       |       |