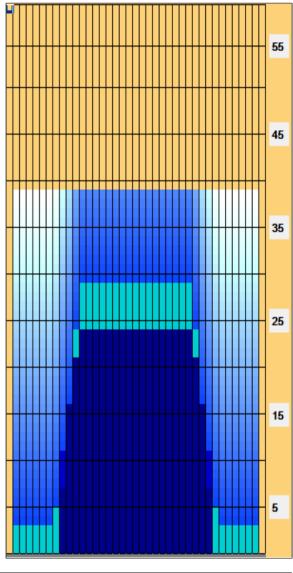

14

8.8

0.0

-88

Conditioner:
Type In or Select
One
TransferType:
Transfer Brush

Reverse Combined

Buff

Forward