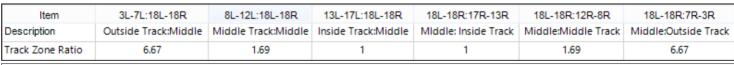

| Iter             | m   |             |              | 3L                   | -7L:            | 18L | -18F | ₹ |      | 8        | L-1  | 2L: | 18L      | -18          | R              |          | 13       | L-1  | 7L:1 | 8L- | 18F  | Ł   | 1                    | 18L-18R:17R-13R |    |    |     |     |     |                     | 18L          | -18            | R:1      | 2R-          | -8R |   | 18L-18R:7R-3R |                      |          |    |    |   |  |
|------------------|-----|-------------|--------------|----------------------|-----------------|-----|------|---|------|----------|------|-----|----------|--------------|----------------|----------|----------|------|------|-----|------|-----|----------------------|-----------------|----|----|-----|-----|-----|---------------------|--------------|----------------|----------|--------------|-----|---|---------------|----------------------|----------|----|----|---|--|
| escription       | n   |             | Ou           | Outside Track:Middle |                 |     |      |   |      |          | dle  | Tra | ick:     | Mic          | ddle           | 9 1      | Insid    | de ' | Trac | k:N | lidd | le  | Mlddle: Inside Track |                 |    |    |     |     |     | Middle:Middle Track |              |                |          |              |     |   |               | Middle:Outside Track |          |    |    |   |  |
| Track Zone Ratio |     |             | 7            |                      |                 |     |      |   |      | 1.64     |      |     |          |              |                |          | 1        |      |      |     |      |     |                      |                 | 1  |    |     |     |     |                     | 1            | .64            |          |              |     |   |               | 7                    | 7        |    |    |   |  |
| <b>Fo</b><br>0   | rwa | rd <b>O</b> |              |                      | <b>Rev</b> (5 6 |     | e Oi |   | ) 1( | 0 1      | 1 1: | 2 1 | 3 1      | 4            | 15             | 16       | 17       | 18   | 19   | 20  | 19   | 18  | 17                   | 16              | 15 | 14 | 4 1 | 3 1 | 2 1 | 1 1                 | 0            | 9              | 8        | 7            | 6   | 5 | 4             | 3                    | 2        | 1  | 0  | 1 |  |
| 1500             | _   | +           | +            | 1                    |                 |     |      | _ | _    |          |      |     | <u> </u> | 1            | 1              | †        | +        | †    | +    | †   | +    | +   | _                    | +               | _  | 7  |     |     |     |                     |              | 1              | 1        | +            | †   | + | +             | +                    | +        | †  | #  |   |  |
| 1350             |     |             | +            | ╁                    |                 |     |      |   |      |          |      |     |          | <del> </del> | ╁              | +        | +        |      | +    | +-  | +    | +   |                      | +               | +  |    |     |     |     | <del> </del>        | <del> </del> | ╁              | +-       | +-           | +-  | + | +-            | +                    | +-       | +- | +  |   |  |
| 1200             |     |             | +            | <del> </del>         |                 |     |      |   |      |          |      |     |          | <del> </del> | <del> </del> - | ╁╌       | +-       |      |      | +   |      | +   |                      | +               |    | -  |     |     |     |                     | <del> </del> | <del> </del>   | +        | +            | +   | + | -+-           |                      | +        | +  |    |   |  |
| 1050             |     |             | +            | ┼                    |                 |     |      |   |      |          |      |     |          | 1            |                | <u> </u> | <u> </u> | 1    | -    | ╅   | +    | i i |                      | -               | -  |    | П   |     |     | <del> </del> -      | <del> </del> | <del> </del>   | +        | +            |     |   | -+-           |                      |          | +  |    |   |  |
| 900              |     |             |              | <del> </del>         |                 |     |      |   |      |          | T    |     |          |              |                | -        | -        | ╂    |      | ▋   |      | ▋   |                      |                 |    |    |     |     |     | <u> </u>            |              | <del> </del> - |          |              |     |   |               |                      |          |    |    |   |  |
| 750 -            |     |             | <del></del>  | ļ                    |                 |     |      |   |      |          |      |     |          |              |                | -        | -        | -    |      | ₽   |      | -   |                      |                 |    |    |     |     |     |                     | <del> </del> | <del> </del>   | +        |              |     |   |               |                      |          |    |    |   |  |
| 600              |     |             | <del>-</del> | ļ                    | ļ               |     |      |   |      | <b>-</b> |      |     |          |              |                |          |          | -    |      | 4   |      |     |                      | -               |    |    |     |     |     | 1                   | <u>-</u>     | ļ              | <u> </u> | <del>-</del> |     |   |               |                      |          |    |    |   |  |
| 450              |     |             | <del> </del> | ļ                    | ļ               |     |      |   |      |          |      |     |          |              |                |          |          | -    | [].  | 1   |      |     |                      |                 |    |    |     | ]   |     | 1                   |              | ļ              |          | <del>-</del> | 4   |   |               |                      |          |    |    |   |  |
| 300 -            |     |             | -            | <del> </del>         |                 |     |      |   |      |          |      |     |          |              |                |          | -        | -    |      | ┨.  |      |     |                      |                 |    |    |     |     |     |                     |              | <u> </u>       | -        | ╬-           |     |   |               |                      |          | ╬- |    |   |  |
| 150 -            |     |             | Н            | 1                    |                 |     | T    |   |      | $\vdash$ | Н    |     |          |              |                | -        | -        | -    |      | 1   |      | 1   |                      |                 |    |    |     |     |     |                     |              |                | <u> </u> | <u> </u>     | i   | ╁ | +             | $\perp$              | <u> </u> | +  | +- |   |  |
| 0 ㅗ              |     |             |              |                      |                 |     |      |   |      |          |      |     |          |              |                |          |          |      |      |     |      |     |                      |                 |    |    |     |     |     |                     |              |                |          |              |     |   |               |                      |          | ユー |    |   |  |