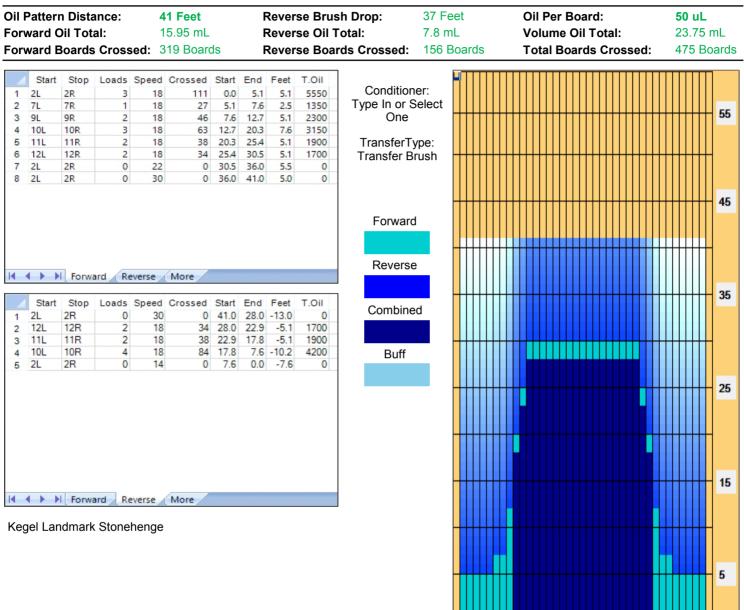

## **2016 Regional Singles** *Kegel Stonehenge Modified*

| Description Outside Track:Middle Middle Track:Middle Inside Track:Middle Middle:Inside Track Middle:Middle Track Middle:Outside Track   Track Zone Ratio 6.56 1.72 1 1 1.72 6.56   Forward Oil Reverse Oil Image: Contract C | Item                        | 3L-7L:18L-18R        | 8L-12L:18L-18R      | 13L-17L:18L-18R     | 18L-18R:17R-13R      | 18L-18R:12R-8R      | 18L-18R:7R-3R        |  |  |  |  |
|---------------------------------------------------------------------------------------------------------------------------------------------------------------------------------------------------------------------------------------------------------------------------------------------------------------------------------------------------------------------------------------------------------------------------------------------------------------------------------------------------------------------------------------------------------------------------------------------------------------------------------------------------------------------------------------------------------------------------------------------------------------------------------------------------------------------------------------------------------------------------------------------------------------------------------------------------------------------------------------------------------------------------------------------------------------------------------------------------------------------------------------------------------------------------------------------------------------------------------------------------------------------------------------------------------------------------------------------------------------------------------------------------------------------------------------------------------------------------------------------------------------------------------------------------------------------------------------------------------------------------------------------------------------------------------------------------------------------------------------------------------------------------------------------------------------|-----------------------------|----------------------|---------------------|---------------------|----------------------|---------------------|----------------------|--|--|--|--|
| Forward Oil   Reverse Oil     1500   1300   1300   1300   1300   1300   1300   1300   1300   1300   1300   1300   1300   1300   1300   1300   1300   1300   1300   1300   1300   1300   1300   1300   1300   1300   1300   1300   1300   1300   1300   1300   1300   1300   1300   1300   1300   1300   1300   1300   1300   1300   1300   1300   1300   1300   1300   1300   1300   1300   1300   1300   1300   1300   1300   1300   1300   1300   1300   1300   1300   1300   1300   1300   1300   1300   1300   1300   1300   1300   1300   1300   1300   1300   1300   1300   1300   1300   1300   1300   1300   1300   1300   1300   1300   1300   1300   1300   1300                                                                                                                                                                                                                                                                                                                                                                                                                                                                                                                                                                                                                                                                                                                                                                                                                                                                                                                                                                                                                                                                                                                                    | Description                 | Outside Track:Middle | Middle Track:Middle | Inside Track:Middle | MIddle: Inside Track | Middle:Middle Track | Middle:Outside Track |  |  |  |  |
|                                                                                                                                                                                                                                                                                                                                                                                                                                                                                                                                                                                                                                                                                                                                                                                                                                                                                                                                                                                                                                                                                                                                                                                                                                                                                                                                                                                                                                                                                                                                                                                                                                                                                                                                                                                                               | Frack Zone Ratio            | 6.56                 | 1.72                | 1                   | 1                    | 1.72                | 6.56                 |  |  |  |  |
|                                                                                                                                                                                                                                                                                                                                                                                                                                                                                                                                                                                                                                                                                                                                                                                                                                                                                                                                                                                                                                                                                                                                                                                                                                                                                                                                                                                                                                                                                                                                                                                                                                                                                                                                                                                                               |                             | il Reverse Oil       |                     |                     |                      |                     |                      |  |  |  |  |
| 450                                                                                                                                                                                                                                                                                                                                                                                                                                                                                                                                                                                                                                                                                                                                                                                                                                                                                                                                                                                                                                                                                                                                                                                                                                                                                                                                                                                                                                                                                                                                                                                                                                                                                                                                                                                                           | 1350<br>1200<br>1050<br>900 |                      |                     |                     |                      |                     |                      |  |  |  |  |
|                                                                                                                                                                                                                                                                                                                                                                                                                                                                                                                                                                                                                                                                                                                                                                                                                                                                                                                                                                                                                                                                                                                                                                                                                                                                                                                                                                                                                                                                                                                                                                                                                                                                                                                                                                                                               | 600                         |                      |                     | ▋┨┨                 |                      |                     |                      |  |  |  |  |