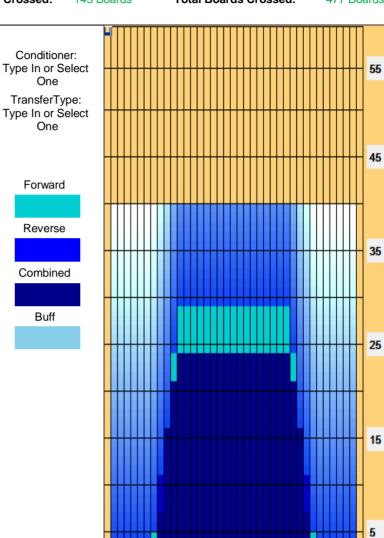

## **2021 Regional Singles** *Yellow Brick Road Modified*

30 Feet 40 Feet Oil Per Board: 50 uL Oil Pattern Distance: Reverse Brush Drop: Forward Oil Total: 16.7 mL Reverse Oil Total: 7.15 mL **Volume Oil Total:** 23.85 mL **Forward Boards Crossed:** 334 Boards **Reverse Boards Crossed:** 143 Boards **Total Boards Crossed:** 477 Boards

Modified YBR

| Item               |       | 3L-7L:18L-18R |      |     |              |          |     | 8L-12L:18L-18R |     |      |     |       |     |      | 13L-17L:18L-18R |              |     |              |     |      |     | 18L-18R:17R-13R |          |              |          |          |          | 18L-18R:12R-8R |              |     |              |              |                        | 18L-18R:7R-3R   |      |      |      |      |              |
|--------------------|-------|---------------|------|-----|--------------|----------|-----|----------------|-----|------|-----|-------|-----|------|-----------------|--------------|-----|--------------|-----|------|-----|-----------------|----------|--------------|----------|----------|----------|----------------|--------------|-----|--------------|--------------|------------------------|-----------------|------|------|------|------|--------------|
| escription         |       |               | Outs | ide | Trac         | k:Mi     | ddl | e I            | Mid | dle  | Tra | ick:l | Mid | ldle | Ir              | nsid         | e T | rack         | :Mi | ddle | :   | MIc             | idle     | : In         | side     | Tra      | ack      | М              | iddl         | e:M | lidd         | le T         | rack                   | N               | 1idd | le:O | utsi | de 1 | Tra          |
| ack Zone           | Ratio | 0             |      |     | 7            |          |     |                |     |      | 1.6 | 57    |     |      | Г               |              |     | 1            |     |      |     |                 |          | 1            |          |          |          |                |              | 1   | .67          |              |                        | Г               |      |      | 7    |      |              |
| For                | ward  | liO k         |      | Re  | vers         | e Oi     | i   |                |     |      |     |       |     |      |                 |              |     |              |     |      |     |                 |          |              |          |          |          |                |              |     |              |              |                        |                 |      |      |      |      | _            |
| 0<br><b>1500</b> + | 1     | 2 :           | 3 4  | 5   | 6            | 7 8      | 3 9 | 10             | ) 1 | 1 12 | 2 1 | 3 1   | 4 1 | 5 1  | 6               | 17 1         | 8   | 19 2         | 0 1 | 19 1 | 8 1 | 17 1            | 16       | 15           | 14       | 13       | 12       | 11 1           | 0            | 9 7 | 8            | 7            | 6 5<br><del>   </del>  | 4               | 3    | 2    | 1    | 0    | <del>1</del> |
| 1350               |       |               |      |     |              |          |     |                |     |      |     |       |     |      |                 | <del> </del> | ļ   | <del> </del> | ļ   |      | ļ   | ļ               |          | <del> </del> |          |          |          | ļ              | ļ            |     | <del> </del> | ļ            |                        |                 |      |      |      |      |              |
| 1200               |       |               |      |     |              |          |     |                |     |      |     |       |     |      |                 | ╁            |     | ╁            |     | ┼    |     | -               | -        | +            | -        | +        |          | -              |              |     | <del> </del> | ├            | ╁╌┼                    | -+              |      |      | +    |      |              |
| 1050               | +     | +             |      |     |              | $\vdash$ |     |                |     |      |     |       |     |      | TT              | İ            |     | İ            | -   | T    | m   | <u> </u>        | <u> </u> | <u> </u>     | <u> </u> | <u> </u> | <u> </u> | ╁              | <del> </del> |     | <del> </del> | <del> </del> | $\vdash \vdash \vdash$ | -+              |      | +    | +    |      | 1            |
| 900                |       |               |      |     |              |          |     |                | Ť   | П    |     | Н     | Н   |      |                 |              |     |              |     | Н    |     |                 |          |              |          |          |          | <u> </u>       | <b>†</b>     | ļ   | <del> </del> | †            |                        |                 |      |      | +    |      |              |
| 750 <del></del>    |       |               |      |     |              |          |     |                |     | -    |     |       |     |      |                 | -            |     |              |     |      |     |                 |          |              |          |          |          |                | <u> </u>     |     |              | Ť            |                        |                 |      |      |      |      |              |
| 450                |       |               |      |     |              |          |     |                |     |      |     |       |     |      |                 |              |     |              |     |      |     |                 |          |              |          |          |          |                |              |     |              | ļ            |                        | $\Box$          |      |      |      |      |              |
| 300                |       | ļ             |      |     |              |          |     |                |     |      |     |       |     |      |                 |              |     |              |     |      |     |                 |          |              |          |          |          |                |              |     | ļ            | ļ            | ļļ                     |                 |      |      |      |      |              |
| 150                |       | <del> </del>  |      | ╁   | <del> </del> |          |     |                | H   |      |     |       |     |      |                 |              |     |              |     | H    |     |                 |          |              |          |          |          |                |              | [   | <u> </u>     | 1            |                        | r- <del> </del> |      | -    |      |      |              |
| $_{0}\bot$         |       |               |      |     |              |          |     |                |     |      |     |       |     |      |                 |              |     |              |     |      |     |                 |          |              |          |          |          |                |              |     |              |              |                        |                 |      |      |      |      |              |