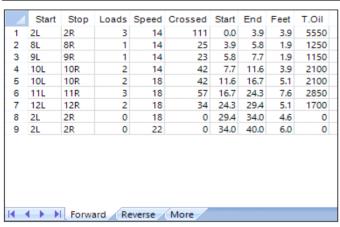

## **2021 Regional Singles** *Yellow Brick Road Modified*

30 Feet 40 Feet Oil Per Board: 50 uL Oil Pattern Distance: Reverse Brush Drop: Forward Oil Total: 16.7 mL Reverse Oil Total: 7.15 mL **Volume Oil Total:** 23.85 mL **Forward Boards Crossed:** 334 Boards **Reverse Boards Crossed:** 143 Boards **Total Boards Crossed:** 477 Boards