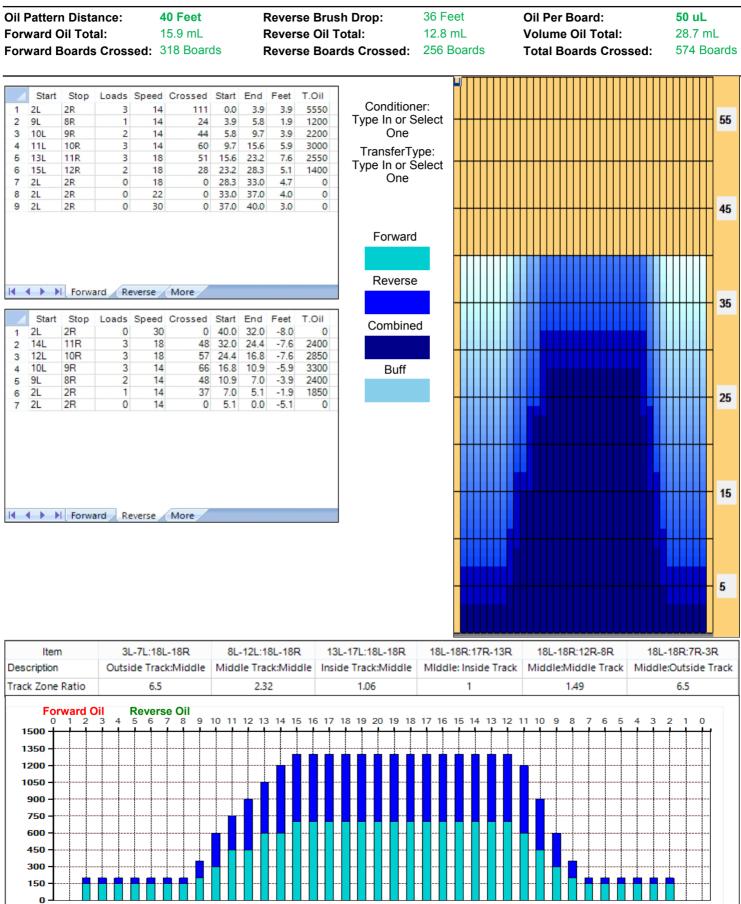

## **Gettysburg Battlefield**

| orward Oil Tota<br>orward Boards                                                                     | al: 1                                                                       | <b>10 Feet</b><br>4.8 mL<br>296 Boards | F                                                                              | Reverse              | e Oil T                                                     | h Drop:<br>otal:<br>ds Crossed:                                       | 38 Fee<br>11.8 m<br>236 Bo | ۱L | v | olun | oard:<br>il Tot<br>rds C | tal: | sed | : | <b>50 u</b><br>26.6<br>532 |          |
|------------------------------------------------------------------------------------------------------|-----------------------------------------------------------------------------|----------------------------------------|--------------------------------------------------------------------------------|----------------------|-------------------------------------------------------------|-----------------------------------------------------------------------|----------------------------|----|---|------|--------------------------|------|-----|---|----------------------------|----------|
| Start Stop   1 2L 2R   2 10L 10R   3 11L 11R   4 12L 12R   5 13L 13R   6 14L 14R   7 2L 2R   8 2L 2R | Loads Speed<br>4 14<br>4 18<br>1 18<br>1 18<br>1 18<br>1 18<br>0 22<br>0 26 | 148<br>84<br>19<br>17<br>15<br>13<br>0 | 0.0 5.9   5.9 16.1   16.1 18.6   18.6 21.1   21.1 23.6   23.6 26.1   26.1 35.0 | 5.9                  | r.Oil<br>7400<br>4200<br>950<br>850<br>750<br>650<br>0<br>0 | Condition<br>Type In or S<br>One<br>TransferTy<br>Type In or S<br>One | elect<br>/pe:              |    |   |      |                          |      |     |   |                            | 5        |
|                                                                                                      |                                                                             |                                        |                                                                                |                      |                                                             | Forward                                                               |                            |    |   |      |                          |      |     |   |                            |          |
| 🔹 🔸 🕨 Forwa                                                                                          | rd Reverse                                                                  | More                                   |                                                                                |                      |                                                             | Reverse                                                               | ;                          |    |   |      |                          |      |     |   |                            |          |
| Start Stop<br>1 2L 2R<br>2 13L 13R                                                                   | Loads Speed<br>0 30<br>2 18                                                 | Crossed S<br>0 4<br>30 3               | 40.0 35.0<br>35.0 29.9                                                         | -5.0<br>-5.1         | 0<br>1500                                                   | Combine                                                               | d                          |    |   |      |                          |      |     |   |                            | 3        |
| 3 12L 12R<br>4 11L 11R<br>5 10L 10R<br>6 9L 9R<br>7 2L 2R                                            | 2 18<br>2 18<br>2 18<br>4 14<br>0 14                                        | 38 2<br>42<br>92                       | 24.8 19.7<br>19.7 14.6                                                         | -5.1<br>-5.1<br>-7.9 | 1700<br>1900<br>2100<br>4600<br>0                           | Buff                                                                  |                            |    |   |      |                          |      |     |   |                            | - 2      |
|                                                                                                      |                                                                             |                                        |                                                                                |                      |                                                             |                                                                       |                            |    |   |      |                          |      |     |   |                            |          |
|                                                                                                      |                                                                             |                                        |                                                                                |                      |                                                             |                                                                       |                            |    |   |      |                          |      |     |   |                            |          |
| 【 ◀ ▶ ▶   Forwa                                                                                      | rd Reverse                                                                  | More                                   |                                                                                |                      |                                                             |                                                                       | -                          |    |   |      |                          |      |     |   |                            | 1        |
| 【 ◀ ▶ ▶  Forwa                                                                                       | rd Reverse                                                                  | More                                   |                                                                                |                      |                                                             |                                                                       | -                          |    |   |      |                          |      |     |   |                            |          |
| I I ▶ ▶  Forwa                                                                                       | rd Reverse                                                                  | More                                   |                                                                                |                      |                                                             |                                                                       |                            |    |   |      |                          |      |     |   |                            | - 1      |
| Item                                                                                                 | 3L-7L:18                                                                    | 18R                                    | 8L-12L:11                                                                      |                      |                                                             | L-17L:18L-18R                                                         | 18L-11                     |    |   |      | <br>12R-8                |      |     |   | 8R:7R                      | <b>5</b> |
|                                                                                                      |                                                                             | 18R                                    | 8L-12L:1<br>Aiddle Trac<br>1.5                                                 | ck:Middl             |                                                             | L-17L:18L-18R<br>de Track:Middle<br>1.01                              | 18L-18<br>Middle           |    |   |      | <br>idle Ti              |      |     |   | 8R:7R<br>Dutsid            | <b>5</b> |