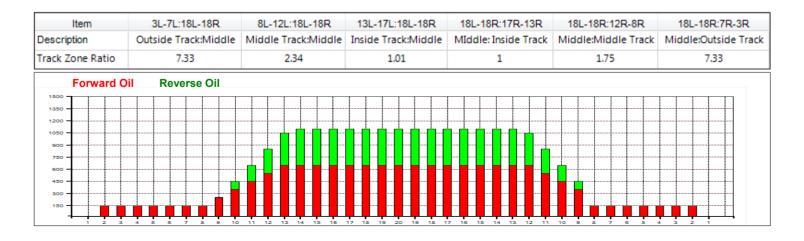

## 17 - 2016 YOUTH OPEN

| orward Oil To                                                                                                                                                                                                                             | itance               | 41 Reverse<br>5 mL Reverse                                                                                                                                                                                                                                                                                                                                     | Brush Drop<br>Oil Total                                                               | 38Oil Per Board9.25 mLVolume Oil Total |                            | 50<br>27.2 ו        |  |
|-------------------------------------------------------------------------------------------------------------------------------------------------------------------------------------------------------------------------------------------|----------------------|----------------------------------------------------------------------------------------------------------------------------------------------------------------------------------------------------------------------------------------------------------------------------------------------------------------------------------------------------------------|---------------------------------------------------------------------------------------|----------------------------------------|----------------------------|---------------------|--|
|                                                                                                                                                                                                                                           |                      |                                                                                                                                                                                                                                                                                                                                                                |                                                                                       |                                        |                            |                     |  |
| START   STOP   LO     2L   2R   6L   6R     9L   9R   11L   11R     13L   13R   2L   2R     START   STOP   LO   2L   2R     11L   11R   13R   2L   2R     2L   2R   2L   2R   2L     12L   12R   10R   8L   8R     2L   2R   2R   2L   2R |                      | NK   CROSSED   START   EI     111   0.0   58   3.9     58   3.9   76   13.7   2     4   69   7.8   1     76   13.7   2   3     0   31.5   4     0   31.5   4     0   31.5   4     0   31.5   4     0   31.5   4     0   31.5   4     0   31.5   4     0   31.5   4     0   31.5   1     1   0   41.0   3     51   33.0   2     84   23.7   1     50   13.5   4 | 3.9 10.2 3800   1.5 7.6 2250   1.0 9.5 0   NO FEET T.OIL   3.0 -8.0 0   3.7 -9.3 2550 | FIRE Tar                               | Ik B Conditioner           |                     |  |
|                                                                                                                                                                                                                                           |                      | 5:1<br>5:1<br>59<br>= 200  1 = 50                                                                                                                                                                                                                                                                                                                              | Forward<br>Reverse<br>Combined                                                        |                                        |                            |                     |  |
|                                                                                                                                                                                                                                           | 3L-7L:18L-18R        | 8L-12L:18L-18R                                                                                                                                                                                                                                                                                                                                                 | 13L-17L:18L-18R                                                                       | 18L-18R:17R-13R                        | 18L-18R:12R-8R             | 18L-18R:7R-3R       |  |
| Item                                                                                                                                                                                                                                      | -                    |                                                                                                                                                                                                                                                                                                                                                                | logista Traduktidatta                                                                 | MIddle: Inside Track                   | Middle:Middle Track Mi     | iddle:Outside Track |  |
| Item<br>scription                                                                                                                                                                                                                         | Outside Track:Middle | Middle Track:Middle                                                                                                                                                                                                                                                                                                                                            | Inside Track:Middle                                                                   | minuter manage march                   | minute and and that in the | denerolation frack  |  |