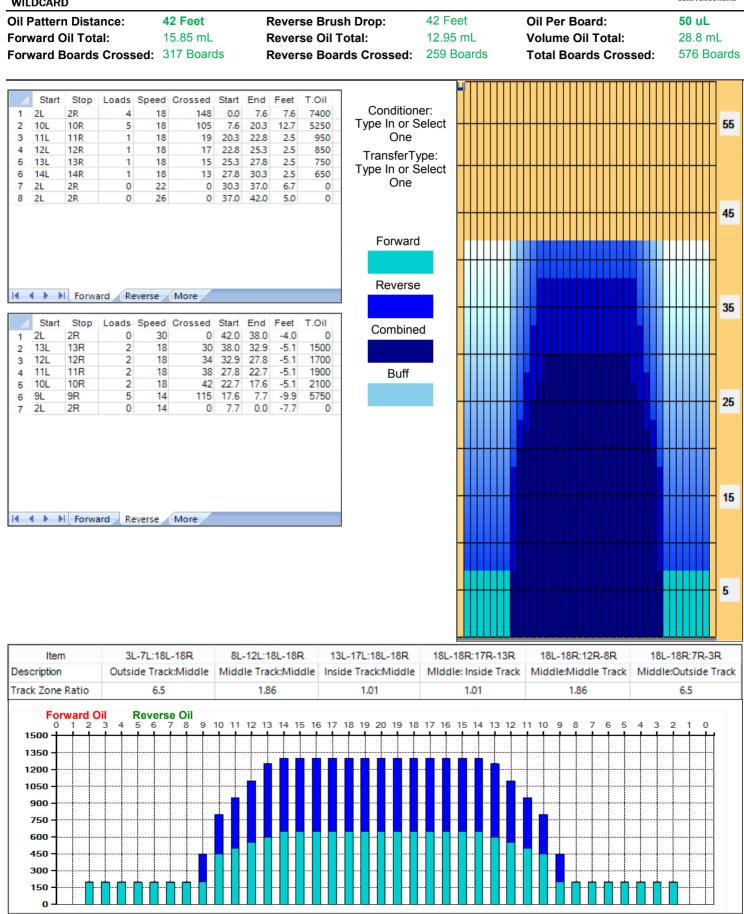

## 2014 Survivor

|                                        |                                              | RD      |           |            |                         |          |                       |          |                   |          |                   | YOUR LANES  | 0001100    |
|----------------------------------------|----------------------------------------------|---------|-----------|------------|-------------------------|----------|-----------------------|----------|-------------------|----------|-------------------|-------------|------------|
| il I                                   | Patterr                                      | n Dista | nce:      | 42 Feet    |                         | F        | Rever                 | se Brus  | sh Drop: 38 Fo    | eet      | Oil Per Board:    | <b>50</b> u | L          |
| orward Oil Total: 15.45 mL Reverse Oil |                                              |         |           |            | Rever                   | se Oil T | otal: 8.3 mL          |          | Volume Oil Total: | 23.75 mL |                   |             |            |
|                                        |                                              |         |           | se Boai    | rds Crossed: 166 Boards |          | Total Boards Crossed: | 475 Boar |                   |          |                   |             |            |
|                                        |                                              |         |           |            |                         |          |                       |          |                   |          |                   |             |            |
|                                        | Start                                        | Stop    | Loads Spe | ed Crossed | Start                   | End      | Feet                  | T.Oil    |                   |          |                   |             | Π          |
|                                        | 2L                                           | 2R      | 3         | 14 111     | 0.0                     | 3.9      | 3.9                   | 5550     | Conditioner:      |          |                   |             |            |
|                                        | 9L                                           | 9R      | 2         | 14 46      | 3.9                     | 7.8      | 3.9                   | 2300     | Infinity          |          |                   |             |            |
|                                        | 10L                                          | 9R      | 2         | 18 44      | 7.8                     | 12.9     | 5.1                   | 2200     | mmmy              |          |                   |             | - 5        |
|                                        | 11L                                          | 10R     | 2         | 18 40      | 12.9                    | 18.0     | 5.1                   | 2000     |                   |          |                   |             |            |
|                                        | 12L                                          | 11R     | 2         | 22 36      |                         | 24.2     | 6.2                   | 1800     | TransferType:     |          |                   |             |            |
|                                        | 13L                                          | 12R     | 2         | 22 32      |                         | 30.4     | 6.2                   | 1600     | Transfer Brush    |          |                   | +++++       | H          |
|                                        | 2L                                           | 2R      | 0         | 22 0       |                         | 36.0     | 5.6                   | 0        |                   |          |                   |             |            |
|                                        | 2L                                           | 2R      | 0         | 26 0       | 36.0                    | 42.0     | 6.0                   | 0        |                   |          |                   |             |            |
|                                        |                                              |         |           |            |                         |          |                       |          |                   |          |                   |             | 44         |
|                                        |                                              |         |           |            |                         |          |                       |          |                   |          |                   |             | 1          |
|                                        |                                              |         |           |            |                         |          |                       |          | Forward           |          |                   |             |            |
|                                        |                                              |         |           |            |                         |          |                       |          |                   |          |                   |             |            |
|                                        |                                              |         |           |            |                         |          |                       |          |                   |          | ┍┼┼┝╋┝┼┝╋┝┝╋┝┝┝┝┝ | +++++       | +          |
|                                        |                                              |         |           |            |                         |          |                       |          | Reverse           |          |                   |             |            |
|                                        | $\leftrightarrow$                            | Forwar  | rd Revers | e More     |                         |          |                       |          | 11070100          |          |                   |             |            |
|                                        |                                              |         |           |            |                         |          |                       |          |                   |          |                   |             | - 3        |
|                                        | Start                                        | Stop    | Loads Spe | ed Crossed | Start                   | End      | Feet                  | T.Oil    | O a mala ina a d  |          |                   |             |            |
|                                        | 2L                                           | 2R      | 0         | 30 0       | 42.0                    | 29.0     | -13.0                 | 0        | Combined          |          |                   |             |            |
|                                        | 14L                                          | 13R     | 1         | 22 14      | 29.0                    | 25.9     | -3.1                  | 700      |                   |          |                   |             |            |
|                                        | 13L                                          | 12R     | 2         |            | 25.9                    | 20.8     | -5.1                  | 1600     |                   | ┥┥┥┥     |                   | +++++       |            |
|                                        | 12L                                          | 11R     | 2         | 14 36      |                         | 16.9     | -3.9                  | 1800     | Buff              |          |                   |             |            |
|                                        | 11L                                          | 10R     | 2         | 14 40      |                         | 13.0     | -3.9                  | 2000     |                   |          |                   |             |            |
|                                        | 10L                                          | 9R      | 2         |            | 13.0                    | 10.2     | -2.8                  | 2200     |                   |          |                   |             |            |
|                                        | 2L                                           | 2R      | 0         | 10 0       | 10.2                    | 0.0      | -10.2                 | 0        |                   |          |                   |             | - 2        |
|                                        |                                              |         |           |            |                         |          |                       |          |                   |          |                   |             |            |
|                                        |                                              |         |           |            |                         |          |                       |          |                   |          |                   |             |            |
|                                        |                                              |         |           |            |                         |          |                       |          |                   |          |                   | +++++       |            |
|                                        |                                              |         |           |            |                         |          |                       |          |                   |          |                   |             |            |
|                                        |                                              |         |           |            |                         |          |                       |          |                   |          |                   |             |            |
|                                        |                                              |         |           |            |                         |          |                       |          |                   |          |                   |             |            |
|                                        |                                              |         |           |            |                         |          |                       |          |                   |          |                   |             | <b>H</b> ' |
|                                        |                                              |         |           |            |                         |          |                       |          | 1                 |          |                   |             |            |
|                                        | • • •                                        | Forwar  | d Revers  | e More     |                         |          |                       |          |                   |          |                   |             |            |
|                                        |                                              | Forwar  | rd Revers | e More     |                         |          |                       |          |                   |          |                   |             |            |
|                                        |                                              | Forwar  | rd Revers | e More     |                         |          |                       |          |                   |          |                   |             |            |
|                                        |                                              | Forwar  | rd Revers | e More     |                         |          |                       |          |                   |          |                   |             |            |
|                                        |                                              | Forwar  | rd Revers | e More     |                         |          |                       |          |                   |          |                   |             |            |
|                                        |                                              | Forwar  | rd Revers | e More     |                         |          |                       |          |                   |          |                   |             |            |
|                                        | < ▶ →                                        | Forwar  | rd Revers | e More     |                         |          |                       |          |                   |          |                   |             | - 6        |
|                                        | <b>(                                    </b> | Forwar  | d Revers  | e More     |                         |          |                       |          |                   |          |                   |             | - 5        |