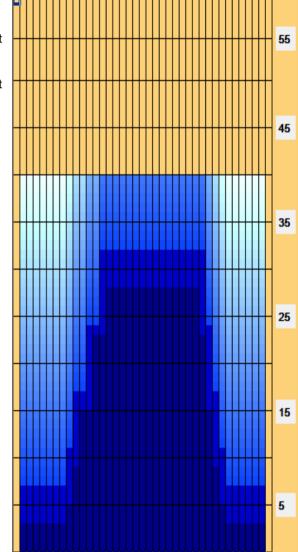

## **Regional Team Option A**

40 Feet 38 Feet Oil Per Board: 50 uL Oil Pattern Distance: **Reverse Brush Drop:** Forward Oil Total: 12.95 mL **Reverse Oil Total:** 13.65 mL Volume Oil Total: 26.6 mL Forward Boards Crossed: 259 Boards Reverse Boards Crossed: 273 Boards 532 Boards **Total Boards Crossed:** 

| ← → ▶ | Forward Reverse More

| Item          |       | 3                      | 3L-7 | L:18     | L-18            | R                 |                |     | BL-1                                          | 2L:     | 18L      | -18  | R   |     | 13       | L-1  | 7L: | 18L  | -18  | BR.  |   | 18       | L-1 | 8R:   | 17  | ₹-1  | 3R  |               | 1    | 8L-  | 18R | :12 | R-8 | R    |          |              | 18L      | -18 | 8R:          | 7R-      | -3F      |
|---------------|-------|------------------------|------|----------|-----------------|-------------------|----------------|-----|-----------------------------------------------|---------|----------|------|-----|-----|----------|------|-----|------|------|------|---|----------|-----|-------|-----|------|-----|---------------|------|------|-----|-----|-----|------|----------|--------------|----------|-----|--------------|----------|----------|
| Description   |       | Outs                   | side | Trac     | k:M             | idd               | le             | Mic | ddle                                          | Tr      | ack      | :Mic | ddl | e I | Insi     | de ' | Tra | ck:N | Mid  | ldle | : | MIc      | dle | e: In | sid | e Tr | ack | :             | Mic  | ddle | :Mi | ddl | e T | racl | k        | Mic          | ddl      | e:C | Outs         | ide      | e T      |
| rack Zone Rat | io    |                        |      | 6        |                 |                   |                |     |                                               | 1       | .9       |      |     |     |          |      | 1.0 | )1   |      |      |   |          |     | 1.0   | 01  |      |     | T             |      |      | 1.  | .9  |     |      |          |              |          |     | 6            |          |          |
| Forwa         | rd Oi | I .                    | Re   | vers     | se C            | )il               |                |     |                                               |         |          |      |     | 10  |          |      |     | -    |      |      |   |          |     |       |     |      | 10  |               |      |      |     |     | . , |      | _        | _            | _        |     |              |          | _        |
| 1500          | 1     | 3 4<br><del>    </del> | 5    | <b>b</b> | 1               | 8<br><del> </del> | 9 1            | -   | <u>,                                     </u> | _       | 3        | 14   | 15  | 16  | 17       | 18   | 19  | 20   | ) [: | 9 1  | 0 | 1        | 16  | 15    | 14  | 13   | 12  | <del>''</del> | - 10 | ) 9  | 8   | _   |     | 5 5  | 5        | <del>4</del> | <u>→</u> | Ť   | <del>-</del> | <u> </u> | ,<br>!   |
| 1350          |       |                        |      |          |                 | <del> </del>      |                |     | ļ                                             | ļ       | -        | ┼    | -   |     |          |      |     |      |      |      |   | ļ        | +   | ┼     | -   | +    |     | +             |      |      |     |     |     |      | ╄        | ╬-           |          | +   |              |          |          |
| 1200          |       | ├                      |      |          | <del> </del> -  | <del> </del> -    | <del> </del> - |     |                                               | ļ       | <u> </u> |      | -   | ╁   | <u> </u> | ╁    | 4   | -    | r    |      |   | <u> </u> | -   | ╅     | -   | +    |     |               |      |      |     |     |     |      | -        | +            |          | -+  |              |          |          |
| 1050          |       | ┼┼-                    |      |          | <del> </del> -  | <del> </del>      | <del> </del>   |     | <u> </u>                                      | <u></u> |          |      |     | -   | ▋        | ╂    |     |      |      |      |   |          |     |       |     | ▋    | ╁   |               |      |      |     |     |     |      | ├        | +            |          | +   |              |          |          |
| 900           |       | ├                      |      |          | <del> </del>    | <del> </del> -    | <del> </del>   |     | <u> </u>                                      |         |          |      |     | -   | ▋        | ╂    |     |      |      |      |   |          |     |       |     | ▋    | ▋   | - <u>+</u>    | +    |      |     |     |     |      | -        | +            |          |     |              |          |          |
| 750           |       | <del></del>            |      |          |                 | <del> </del>      | ├              |     |                                               |         |          |      |     | -   | ₽        | -    | -   |      |      |      |   |          |     |       |     | -    | ₽   | -             |      | -    |     |     |     |      | ┼        | +            |          | +   |              |          | $\vdash$ |
| 600           |       | ┼┼-                    |      |          | <del>- </del> - | <del> </del>      | ļ              |     |                                               |         |          |      |     | -   | -        | -    | -   |      |      |      |   |          |     |       |     | -    | -   | -             |      |      |     |     |     |      | ┼        | <del></del>  |          | -+  |              |          | -        |
| 450           |       | ┼┼-                    |      |          | <del> </del>    | ┼                 |                |     |                                               |         |          |      |     | -   | -        | -    |     |      |      |      |   |          |     |       |     |      |     | -             |      |      |     |     |     |      | ┼        | +-           |          |     |              |          |          |
| 300           |       | ļļ.                    |      |          | .ļ              | ļ                 |                |     |                                               |         |          |      |     | I.  |          | _    |     | _    |      |      |   |          |     |       |     |      |     |               |      |      |     |     |     | ļ    | <u> </u> |              |          |     | ļ.           |          |          |

300 150