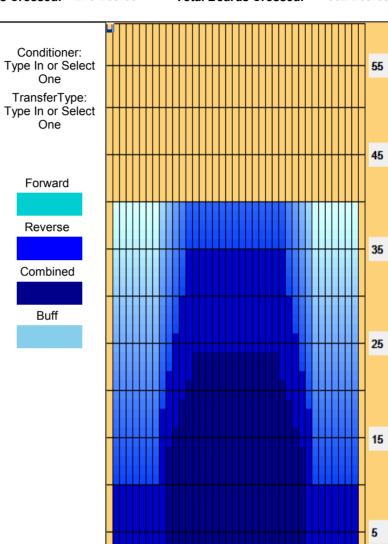

| Conditioner:<br>Type In or Select<br>One  |
|-------------------------------------------|
| TransferType:<br>Type In or Select<br>One |

Forward

Reverse

Combined

Buff

|   | Start | Stop | Loads | Speed | Crossed | Start | End  | Feet | T.Oil |
|---|-------|------|-------|-------|---------|-------|------|------|-------|
| 1 | 2L    | 2R   | 0     | 30    | 0       | 40.0  | 32.0 | -8.0 |       |
| 2 | 14L   | 11R  | 3     | 18    | 48      | 32.0  | 24.4 | -7.6 | 240   |
| 3 | 12L   | 10R  | 3     | 18    | 57      | 24.4  | 16.8 | -7.6 | 285   |
| 4 | 10L   | 9R   | 3     | 14    | 66      | 16.8  | 10.9 | -5.9 | 330   |
| 5 | 9L    | 8R   | 2     | 14    | 48      | 10.9  | 7.0  | -3.9 | 240   |
| 6 | 2L    | 2R   | 1     | 14    | 37      | 7.0   | 5.1  | -1.9 | 185   |
| 7 | 2L    | 2R   | 0     | 14    | 0       | 5.1   | 0.0  | -5.1 |       |
|   |       |      |       |       |         |       |      |      |       |
|   |       |      |       |       |         |       |      |      |       |
|   |       |      |       |       |         |       |      |      |       |
|   |       |      |       |       |         |       |      |      |       |