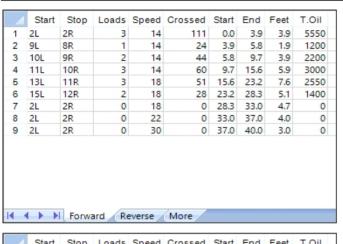

## **Regional Team Option C**

Oil Pattern Distance: 39 Feet 36 Feet Oil Per Board: 50 uL **Reverse Brush Drop:** Forward Oil Total: 13.75 mL **Reverse Oil Total:** 11.8 mL Volume Oil Total: 25.55 mL Reverse Boards Crossed: 236 Boards Forward Boards Crossed: 275 Boards 511 Boards **Total Boards Crossed:** 