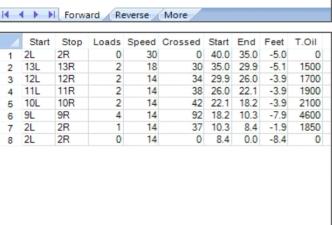

## **Regional Team Option B**

Oil Pattern Distance: 40 Feet 36 Feet Oil Per Board: 50 uL **Reverse Brush Drop:** Forward Oil Total: 15.9 mL **Reverse Oil Total:** 12.8 mL **Volume Oil Total:** 28.7 mL Reverse Boards Crossed: 256 Boards Forward Boards Crossed: 318 Boards 574 Boards **Total Boards Crossed:** 