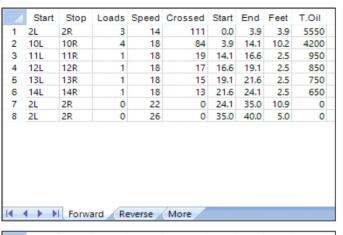

## **Regional Team Option A**

40 Feet 38 Feet Oil Per Board: 50 uL Oil Pattern Distance: **Reverse Brush Drop:** Forward Oil Total: 12.95 mL **Reverse Oil Total:** 13.65 mL Volume Oil Total: 26.6 mL Forward Boards Crossed: 259 Boards Reverse Boards Crossed: 273 Boards 532 Boards **Total Boards Crossed:** 