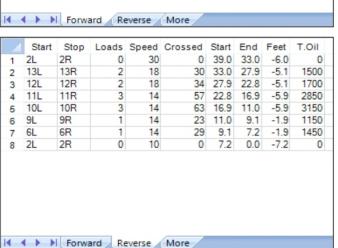

## **Regional Team Option C**

Oil Pattern Distance: 39 Feet 36 Feet Oil Per Board: 50 uL **Reverse Brush Drop:** Forward Oil Total: 13.75 mL **Reverse Oil Total:** 11.8 mL Volume Oil Total: 25.55 mL Reverse Boards Crossed: 236 Boards Forward Boards Crossed: 275 Boards 511 Boards **Total Boards Crossed:** 