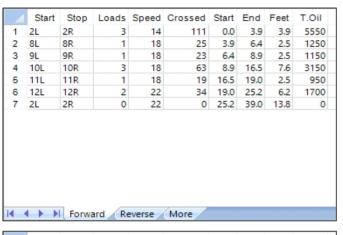

## **Regional Team Option B**

Oil Pattern Distance: 40 Feet 36 Feet Oil Per Board: 50 uL **Reverse Brush Drop:** Forward Oil Total: 15.9 mL **Reverse Oil Total:** 12.8 mL **Volume Oil Total:** 28.7 mL Reverse Boards Crossed: 256 Boards Forward Boards Crossed: 318 Boards 574 Boards **Total Boards Crossed:** 