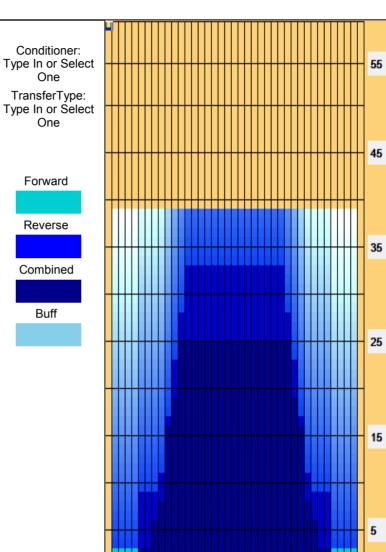

| Conditioner:<br>Type In or Select<br>One  |
|-------------------------------------------|
| TransferType:<br>Type In or Select<br>One |

Forward

Reverse

Combined

Buff

|   | Start | Stop | Loads | Speed | Crossed | Start | End  | Feet | T.Oil |
|---|-------|------|-------|-------|---------|-------|------|------|-------|
| 1 | 2L    | 2R   | 0     | 30    | 0       | 40.0  | 32.0 | -8.0 |       |
| 2 | 14L   | 11R  | 3     | 18    | 48      | 32.0  | 24.4 | -7.6 | 240   |
| 3 | 12L   | 10R  | 3     | 18    | 57      | 24.4  | 16.8 | -7.6 | 285   |
| 4 | 10L   | 9R   | 3     | 14    | 66      | 16.8  | 10.9 | -5.9 | 330   |
| 5 | 9L    | 8R   | 2     | 14    | 48      | 10.9  | 7.0  | -3.9 | 240   |
| 6 | 2L    | 2R   | 1     | 14    | 37      | 7.0   | 5.1  | -1.9 | 185   |
| 7 | 2L    | 2R   | 0     | 14    | 0       | 5.1   | 0.0  | -5.1 |       |
|   |       |      |       |       |         |       |      |      |       |
|   |       |      |       |       |         |       |      |      |       |
|   |       |      |       |       |         |       |      |      |       |
|   |       |      |       |       |         |       |      |      |       |