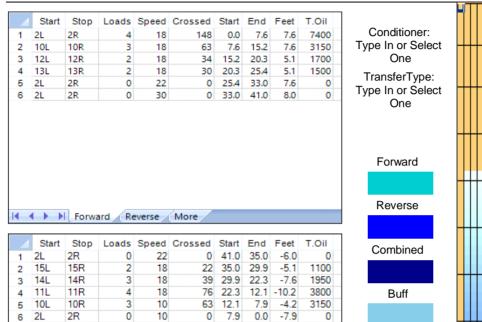

|   | Start | Stop | Loads | Speed | Crossed | Start | End  | Feet  | T.Oil |
|---|-------|------|-------|-------|---------|-------|------|-------|-------|
| 1 | 2L    | 2R   | 0     | 30    | 0       | 42.0  | 35.0 | -7.0  | 0     |
| 2 | 12L   | 12R  | 1     | 18    | 17      | 35.0  | 32.5 | -2.5  | 850   |
| 3 | 11L   | 11R  | 2     | 18    | 38      | 32.5  | 27.4 | -5.1  | 1900  |
| 4 | 10L   | 10R  | 3     | 18    | 63      | 27.4  | 19.8 | -7.6  | 3150  |
| 5 | 9L    | 9R   | 3     | 18    | 69      | 19.8  | 12.2 | -7.6  | 3450  |
| 6 | 8L    | 8R   | 1     | 14    | 25      | 12.2  | 10.3 | -1.9  | 1250  |
| 7 | 2L    | 2R   | 0     | 10    | 0       | 10.3  | 0.0  | -10.3 | 0     |
|   |       |      |       |       |         |       |      |       |       |

| 4 |     |     |   |    | Crossed |      |      |       | T.Oil |
|---|-----|-----|---|----|---------|------|------|-------|-------|
|   | 2L  | 2R  | 0 | 30 | 0       | 42.0 | 33.0 |       | . 0   |
| 2 | 11L | 11R | 4 | 22 |         |      |      | -12.4 | 3800  |
| 3 | 10L | 10R | 6 | 18 | 126     | 20.6 |      | -15.3 | 6300  |
| 4 | 2L  | 2R  | 2 | 14 | 74      | 5.3  | 1.4  | -3.9  | 3700  |
| 5 | 2L  | 2R  | 0 | 14 | 0       | 1.4  | 0.0  | -1.4  | 0     |
|   |     |     |   |    |         |      |      |       |       |