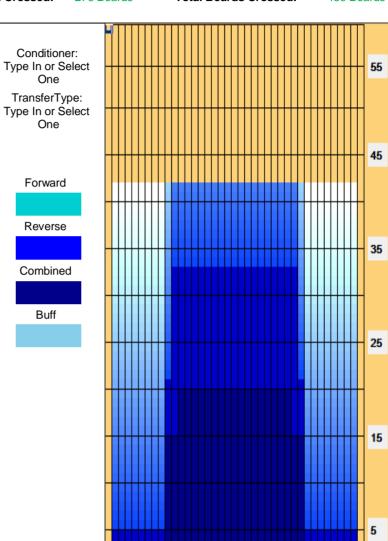

## **Modified Easy Street**

5

Oil Pattern Distance: 41 Feet Oil Per Board: **Reverse Brush Drop:** 35 Feet 50 uL Forward Oil Total: 12 mL Reverse Oil Total: 10.95 mL Volume Oil Total: 22.95 mL Forward Boards Crossed: 240 Boards **Reverse Boards Crossed:** 219 Boards **Total Boards Crossed:** 459 Boards