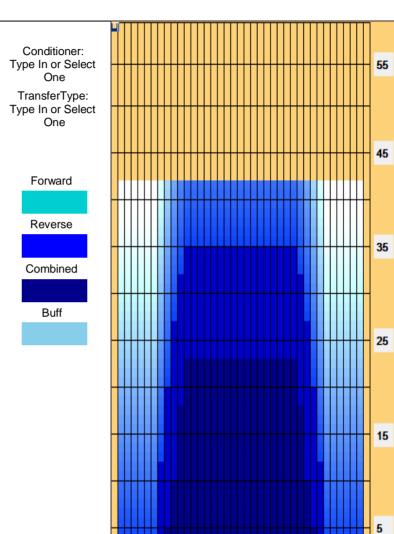

### **Modified Wall Street**

Oil Pattern Distance: 42 Feet 37 Feet Oil Per Board: 50 uL Reverse Brush Drop: Forward Oil Total: 10.65 mL **Reverse Oil Total:** 13.8 mL **Volume Oil Total:** 24.45 mL Forward Boards Crossed: 213 Boards **Reverse Boards Crossed:** 276 Boards **Total Boards Crossed:** 489 Boards

#### **Modified White #1**

Oil Pattern Distance: 41 Feet Oil Per Board: **Reverse Brush Drop:** 38 Feet 50 uL Forward Oil Total: 13.75 mL Reverse Oil Total: 10 mL Volume Oil Total: 23.75 mL Forward Boards Crossed: 275 Boards **Reverse Boards Crossed:** 200 Boards **Total Boards Crossed:** 475 Boards