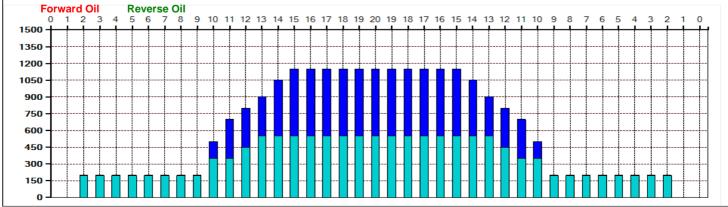

| Item 3L-7L:18L-18 |                |      |          |       |      |      |      | R        |   | 8   | L-1  | 2L: | 18L- | -18I     | R            |    | 13L      | -17  | 7L:1     | 8L-      | 18R  |          | 18 | 8L-1 | 18R   | :17      | ₹-13     | 3R       |          | 18L      | -18         | R:12 | 2R-          | 8R           |              | 1            | 8L-  | 18R     | 7R-3R   | ₹   |
|-------------------|----------------|------|----------|-------|------|------|------|----------|---|-----|------|-----|------|----------|--------------|----|----------|------|----------|----------|------|----------|----|------|-------|----------|----------|----------|----------|----------|-------------|------|--------------|--------------|--------------|--------------|------|---------|---------|-----|
| escriptio         | n              |      | Oı       | utsio | le T | racl | k:Mi | iddle    | e | Mic | idle | Tra | ick: | Mid      | ldle         | ı  | nsic     | le T | rac      | k:M      | iddl | e        | MI | ddl  | e: Ir | sid      | e Tr     | ack      | M        | lidd     | le:M        | lidd | le 1         | rac          | k I          | Mid          | dle: | Out     | side Tr | rac |
| rack Zon          | e Rat          | tio  |          |       | 9    | 5.25 |      |          |   |     |      | 1.0 | 57   |          |              |    |          |      | 1        |          |      |          |    |      |       | 1        |          |          |          |          | 1           | .67  |              |              |              |              |      | 5.2     | 5       |     |
| Fo                | rwa            | rd O | il       | F     | Rev  | ers  | e O  | il       |   |     |      |     |      |          |              |    |          |      |          |          |      |          |    |      |       |          |          |          |          |          |             |      |              |              |              |              |      |         |         |     |
| C                 | ) 1            | 2    | 3        | 4 5   | 5 (  | 6 7  | 7 8  | 3 9      | 1 | 0 1 | 1 1  | 2 1 | 3 1  | 4 1      | 5 1          | 16 | 17       | 18   | 19       | 20       | 19   | 18       | 17 | 16   | 15    | 14       | 13       | 12       | 11       | 10       | 9           | 8    | 7            | 6            | 5            | 4            | 3 2  | 2 1     | 0       |     |
| 1500 -            | $\vdash$       | _    | +        | 1     | _    |      | М    | H        | ш |     |      |     |      | $\vdash$ | _            | 1  | +        | +    | +        | +        | +    | +        | +  | +    | +     | +        | +        | +        | +        | +        | +           | _    | _            | 1            | +            | _            | 1    | Н       |         |     |
| 1350 -            | <del> </del> - |      |          | ļ     |      | ļ    | ļ    |          |   |     |      |     |      | ļ        | <del> </del> |    |          |      |          |          |      | +        |    |      |       |          |          |          |          |          |             |      | <del> </del> |              |              | <del> </del> | ļ    |         |         |     |
| 1200 -            |                |      |          |       |      | ļ    |      |          |   |     |      |     |      |          |              | -  |          |      |          |          |      | +        |    |      |       |          |          |          |          |          |             |      | ┼            |              | -            | <del> </del> |      |         |         |     |
| 1050 -            | <del> </del> - |      |          | ļ     |      | ļ    | ļ    |          |   |     |      |     |      |          | <u>_</u>     | _  | <u> </u> | -    | <u>.</u> | <u>.</u> | ╅-   | <u> </u> | ╅. | +    | -     | <u>.</u> | <u> </u> | <u> </u> |          |          |             | ļ    | <del> </del> |              |              | ļ            | ļ    |         |         |     |
| 900 -             | <b></b>        |      |          | ļ     |      | ļ    | ļ    |          |   |     |      |     |      |          |              |    |          |      |          |          |      | -        | -  |      |       |          |          | -        | <u> </u> |          |             | ļ    | <del> </del> |              |              | ļ            | ļ    |         |         |     |
| 750 -             | ∤-             |      |          | ļ     |      | ļ    | ļ    |          |   | -   |      |     |      |          |              |    |          |      | -        | -        |      | -        | -  |      |       | -        | -        | -        |          | <u>.</u> | <del></del> | ļ    | ┼            | <del> </del> | ┿            | ļ            | ļ    |         |         |     |
| 600 -             | <b></b>        |      | <u> </u> | ļ     |      | ļ    | ļ    | ļļ       |   |     |      |     |      |          |              |    | <b>.</b> |      |          | <b>.</b> |      |          | 4. |      |       |          |          | <b>.</b> |          | <b>.</b> | <u>-</u>    | ļ    | ļ            | ļ            | <u> </u>     | ļ            | ļ    |         |         |     |
| 450 -             | <b>├</b>       |      |          | ļ     |      | ļ    | ļ    |          |   |     |      |     |      |          |              |    |          |      | <b>.</b> |          |      |          | 1  |      | 4     |          | 1        |          |          |          | ļ           | ļ    | ļ            | ļ            | <del> </del> | ļ            | ļ    |         |         |     |
| 300 -             | ļļ.            |      | <u> </u> | ļ     |      | ļ    | ļ    | ļļ       |   |     |      |     |      |          |              |    |          |      |          | ļ        |      |          |    |      |       |          |          |          |          |          | ļ           | ļ    | ļ            | ļ            | ļ            | ļ            | ļ    |         |         |     |
| 150 -             | L              |      | <u>.</u> |       |      |      |      | <u>.</u> |   |     |      |     |      |          |              |    |          |      |          |          |      |          | 1. |      |       | _        |          |          |          |          | <u> </u>    |      | <u>.</u>     | <u></u>      | <u> </u>     |              |      | <u></u> |         |     |
| 0                 |                |      |          |       |      |      |      |          |   |     |      |     |      |          |              |    |          |      |          |          |      |          |    |      |       |          |          |          |          |          |             |      |              |              |              |              |      |         |         |     |