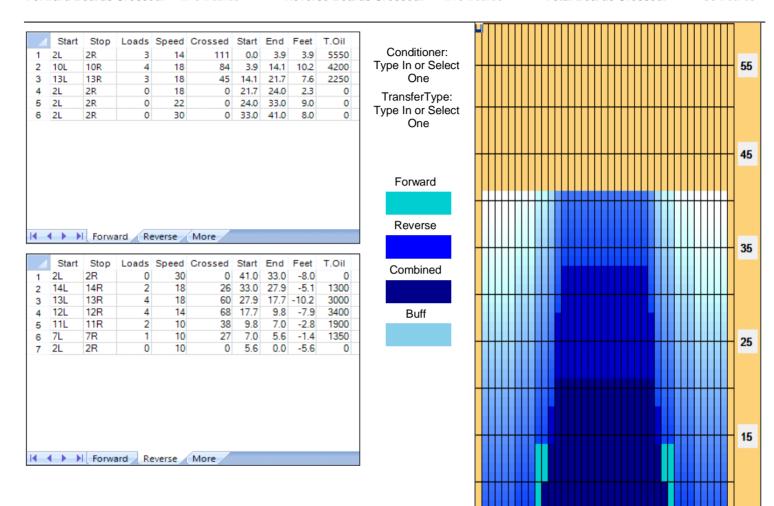

## **Modified Easy Street**

5

Oil Pattern Distance: 41 Feet Oil Per Board: **Reverse Brush Drop:** 35 Feet 50 uL Forward Oil Total: 12 mL Reverse Oil Total: 10.95 mL Volume Oil Total: 22.95 mL Forward Boards Crossed: 240 Boards **Reverse Boards Crossed:** 219 Boards **Total Boards Crossed:** 459 Boards

### **Modified Stone Street**

Oil Pattern Distance: 42 Feet 39 Feet Oil Per Board: 50 uL **Reverse Brush Drop:** Forward Oil Total: 13.35 mL **Reverse Oil Total:** 10.6 mL Volume Oil Total: 23.95 mL Forward Boards Crossed: 267 Boards **Reverse Boards Crossed:** 212 Boards **Total Boards Crossed:** 479 Boards