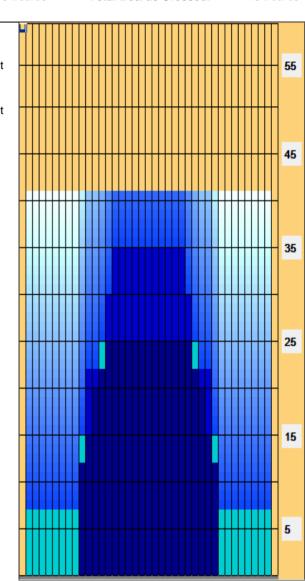

### **Modified Wall Street**

Oil Pattern Distance: 42 Feet 37 Feet Oil Per Board: 50 uL Reverse Brush Drop: Forward Oil Total: 10.65 mL **Reverse Oil Total:** 13.8 mL **Volume Oil Total:** 24.45 mL Forward Boards Crossed: 213 Boards **Reverse Boards Crossed:** 276 Boards **Total Boards Crossed:** 489 Boards