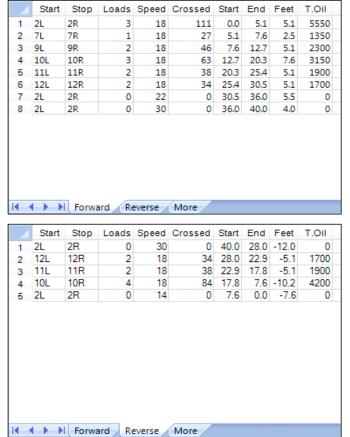

## Saturday, March 4th Boys Team Event

40 Feet Oil Per Oil Pattern Distance: 50 uL **Reverse Brush** 36 Feet **Forward Oil Total:** 15.95 mL **Reverse Oil** 7.8 mL **Volume Oil Total:** 23.75 mL Forward Boards Crossed: 319 Boards Reverse Boards Crossed: 156

## **Landmark Recreation Stonehenge**

Oil Pattern Distance: 40 Feet 40 Feet Oil Per Board: 50 uL **Reverse Brush Drop:** Forward Oil Total: 15.95 mL **Reverse Oil Total:** 7.8 mL **Volume Oil Total:** 23.75 mL Forward Boards Crossed: 319 Boards Reverse Boards Crossed: 156 Boards 475 Boards **Total Boards Crossed:** 