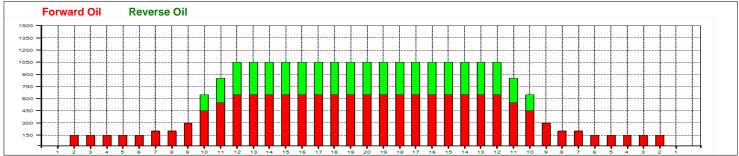

| Forward Oil Reverse Oil |                      |                     |                     |                      |                     |                      |  |  |  |  |  |
|-------------------------|----------------------|---------------------|---------------------|----------------------|---------------------|----------------------|--|--|--|--|--|
| Track Zone Ratio        | 6.56                 | 1.72                | 1                   | 1                    | 1.72                | 6.56                 |  |  |  |  |  |
| Description             | Outside Track:Middle | Middle Track:Middle | Inside Track:Middle | MIddle: Inside Track | Middle:Middle Track | Middle:Outside Track |  |  |  |  |  |
| Item                    | 3L-7L:18L-18R        | 8L-12L:18L-18R      | 13L-17L:18L-18R     | 18L-18R:17R-13R      | 18L-18R:12R-8R      | 18L-18R:7R-3R        |  |  |  |  |  |

| Item            |                | 3L-7 | L:18         | L-18     | 8R             |          |          | 8L-                 | 12L | .:18 | 3L-1 | 18F | }    |     | 13L                 | -17 | L:18         | 3L-1     | 18R      |          | 18L-18R:17R-13R |    |                      |    |    |          |         |              | 18L          | -18          | R:1      | I2R            | -8F | }                    | 18L-18R:7R-3R |   |              |              |   |   |  |  |
|-----------------|----------------|------|--------------|----------|----------------|----------|----------|---------------------|-----|------|------|-----|------|-----|---------------------|-----|--------------|----------|----------|----------|-----------------|----|----------------------|----|----|----------|---------|--------------|--------------|--------------|----------|----------------|-----|----------------------|---------------|---|--------------|--------------|---|---|--|--|
| escription      | Out            | side | Tra          | ck:N     | /lido          | lle      | Mi       | Middle Track:Middle |     |      |      |     |      |     | Inside Track:Middle |     |              |          |          |          |                 |    | Mlddle: Inside Track |    |    |          |         |              |              | le:N         | /lid     | dle            | Tra | Middle:Outside Track |               |   |              |              |   |   |  |  |
| rack Zone Ratio |                |      | 6.5          | 6        |                |          |          |                     | 1   | 1.72 | 2    |     |      |     |                     |     | 1            |          |          |          |                 |    |                      | 1  |    |          |         |              |              | •            | 1.72     | 2              |     |                      |               |   |              | 6.56         | 5 |   |  |  |
| Forward C       | )il            | Re   | ver          | se (     | Oil            | _        | 10       |                     | 10  |      |      |     |      |     |                     |     |              |          | 10       |          |                 | 10 |                      |    |    |          |         |              |              | _            | _        | _              | •   | _                    |               | _ | _            |              |   |   |  |  |
| 0 1 2           | <del>3 4</del> | 5    | +            | <u> </u> | •              | 9        | 10       | <del>' </del>       | 12  | 13   | 14   | 15  | 5 16 | b 1 | _                   | 8   | 19 2         | 20       | 19       | 18       | 1/              | 16 | 15                   | 14 | 13 | 3 1      | 2 1     | <del>!</del> | 10           | 9            | 8        | <u> </u>       | 6   | 5                    | 4             | 3 | <del>-</del> | <del>-</del> | 0 | 4 |  |  |
| 1350            |                |      |              |          | <del> </del>   | <u> </u> | -        | -                   |     |      | 4    |     |      |     |                     | ļ   | <del> </del> | ļ        |          | <u> </u> | -               | -  |                      |    |    |          | ļ       | ļ            | ₋            |              |          | <del>.  </del> |     |                      | 4             |   |              |              |   |   |  |  |
| 1200            |                |      |              |          | <del> </del>   |          | -        |                     |     |      |      |     |      |     |                     |     | <del> </del> | ļ        |          | ļ        |                 |    |                      |    |    |          |         | ļ            |              |              |          |                |     |                      | 4             |   |              |              |   |   |  |  |
| 1050            |                |      |              |          | <del> </del> - |          | +-       | +-                  | ╅   | ╁    | 4    |     |      |     |                     |     | <u>.</u>     | <u> </u> | <u>.</u> | _        | <u> </u>        | ╁  | ╁                    |    |    |          | <u></u> | <del> </del> | ┼            | ┼            |          |                |     |                      | +             |   |              |              |   |   |  |  |
| 900             |                |      |              |          |                |          |          | <u> </u>            | -   | -    |      |     |      |     |                     |     |              |          |          |          | -               | -  | -                    |    |    |          |         | <u>L</u>     | <del> </del> | <del> </del> |          |                |     |                      |               |   |              |              |   |   |  |  |
| 750             |                |      |              |          | <del> </del>   | +        |          | -                   | ▋   | ╂    |      |     |      |     |                     |     |              |          |          |          | -               | ₽  | -                    |    |    | Н        |         |              | ┼            | ┼            |          | +-             | -   |                      | +             |   |              |              | - |   |  |  |
| 600             |                |      |              |          |                |          | <u> </u> | <b>-</b> -          | -   |      |      |     |      |     |                     |     |              |          |          |          |                 | -  |                      |    |    |          |         |              | <u>-</u>     | <del> </del> |          |                |     |                      |               |   |              |              |   |   |  |  |
| 450             |                |      |              |          |                |          | -        | -                   | -   |      |      |     |      | Н   |                     |     |              |          |          |          |                 | +  |                      |    |    | Н        |         |              | -            | ┼            |          | +-             |     |                      | +             |   |              |              |   |   |  |  |
| 300             |                |      |              |          | <del> </del>   | <u> </u> |          | -                   | -   |      |      |     |      |     |                     |     |              |          |          |          |                 | 1  |                      |    |    | Н        |         |              |              | <u> </u>     |          |                |     |                      | +             |   |              |              |   |   |  |  |
| 150             | ╅╅             |      | <del>-</del> | -        | <u> </u>       |          |          |                     | -   |      |      |     |      |     |                     |     |              |          |          |          |                 | -  |                      |    |    | $\vdash$ |         |              |              |              | <u> </u> | -              | +   | -                    | -             | r | <del> </del> | -            |   |   |  |  |
| 0               |                |      |              |          |                |          |          |                     |     |      |      |     | Ш    | Ш   |                     |     |              |          |          |          |                 |    |                      |    |    |          |         |              |              |              |          |                |     |                      |               |   | 4            |              |   | ┙ |  |  |