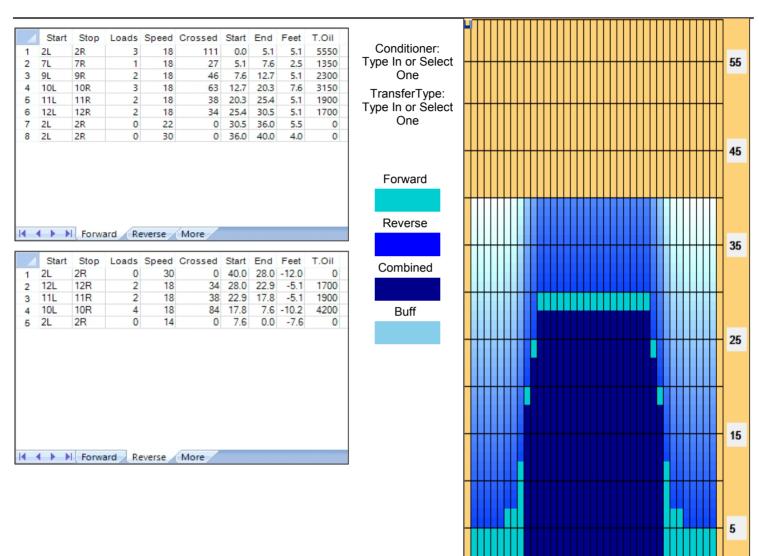

Kegel Landmark Stonehenge

| ls Crossed: 156                                                        | Boards | Total Boards Crossed: | 475 Boards |  |  |  |  |  |  |  |  |
|------------------------------------------------------------------------|--------|-----------------------|------------|--|--|--|--|--|--|--|--|
| Conditioner: Type In or Select One TransferType: Type In or Select One |        |                       | 55         |  |  |  |  |  |  |  |  |
| Forward<br>Reverse                                                     |        |                       | 45         |  |  |  |  |  |  |  |  |
| Combined<br>Buff                                                       |        |                       | 35         |  |  |  |  |  |  |  |  |
|                                                                        |        |                       | 25         |  |  |  |  |  |  |  |  |
|                                                                        |        |                       | 15         |  |  |  |  |  |  |  |  |
|                                                                        |        |                       | 5          |  |  |  |  |  |  |  |  |

## Saturday, March 4th Boys Team Event

40 Feet Oil Per Oil Pattern Distance: 50 uL **Reverse Brush** 36 Feet **Forward Oil Total:** 15.95 mL **Reverse Oil** 7.8 mL **Volume Oil Total:** 23.75 mL Forward Boards Crossed: 319 Boards Reverse Boards Crossed: 156

## **Landmark Recreation Stonehenge**

Oil Pattern Distance: 40 Feet 40 Feet Oil Per Board: 50 uL **Reverse Brush Drop:** Forward Oil Total: 15.95 mL **Reverse Oil Total:** 7.8 mL **Volume Oil Total:** 23.75 mL Forward Boards Crossed: 319 Boards Reverse Boards Crossed: 156 Boards 475 Boards **Total Boards Crossed:** 