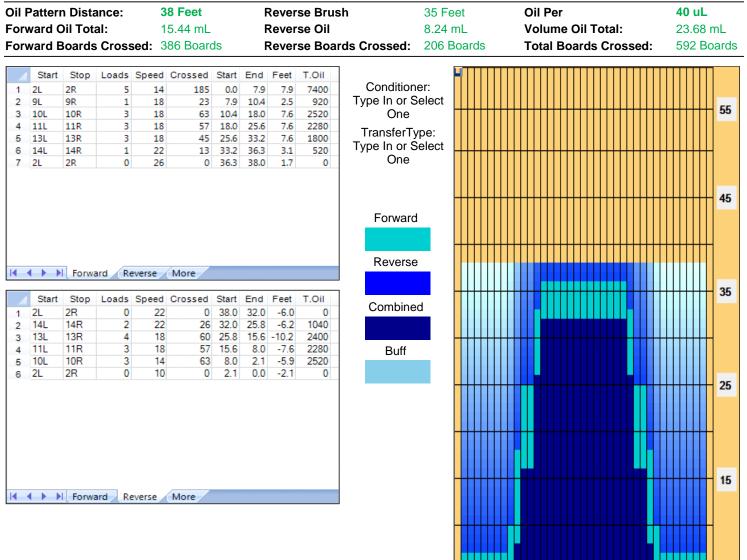

## Modified Bourbon Street (Transfer Roller)

## Friday, March 3<sup>rd</sup> Girls Singles



5



| Item<br>Description |          | 3L-7L:18L-18R               |     |    |   |     |     | 8L-12L:18L-18R |                     |    |          |          |          | 13L-17L:18L-18R<br>Inside Track:Middle<br>1.02 |    |          |    |     |    | 18L-18R:17R-13R |                              |    |    |      |     |       | 18L-18R:12R-8R              |          |          |          |     |     | 18L-18R:7R-3R        |          |  |              |                |    |  |            |     |
|---------------------|----------|-----------------------------|-----|----|---|-----|-----|----------------|---------------------|----|----------|----------|----------|------------------------------------------------|----|----------|----|-----|----|-----------------|------------------------------