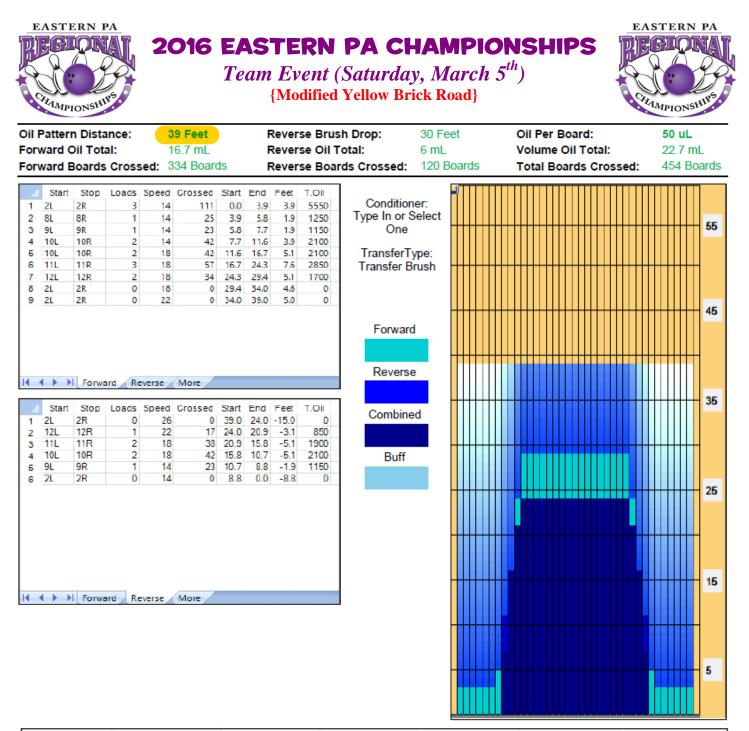

| Description Outside Track:Middle Middle Track:Middle Inside Track:Middle Middle:Inside Track Middle:Middle Track Middle:Outside Track   Track Zone Ratio 6.67 1.69 1 1 1.69 6.67   Forward Oil Reverse Oil <th additin="" th="" the="" the<=""><th>Item</th><th>3L-7L:18L-18R</th><th>8L-12L:18L-18R</th><th>13L-17L:18L-18R</th><th>18L-18R:17R-13R</th><th>18L-18R:12R-8R</th><th>18L-18R:7R-3R</th></th> | <th>Item</th> <th>3L-7L:18L-18R</th> <th>8L-12L:18L-18R</th> <th>13L-17L:18L-18R</th> <th>18L-18R:17R-13R</th> <th>18L-18R:12R-8R</th> <th>18L-18R:7R-3R</th> | Item                 | 3L-7L:18L-18R       | 8L-12L:18L-18R      | 13L-17L:18L-18R      | 18L-18R:17R-13R     | 18L-18R:12R-8R       | 18L-18R:7R-3R |
|--------------------------------------------------------------------------------------