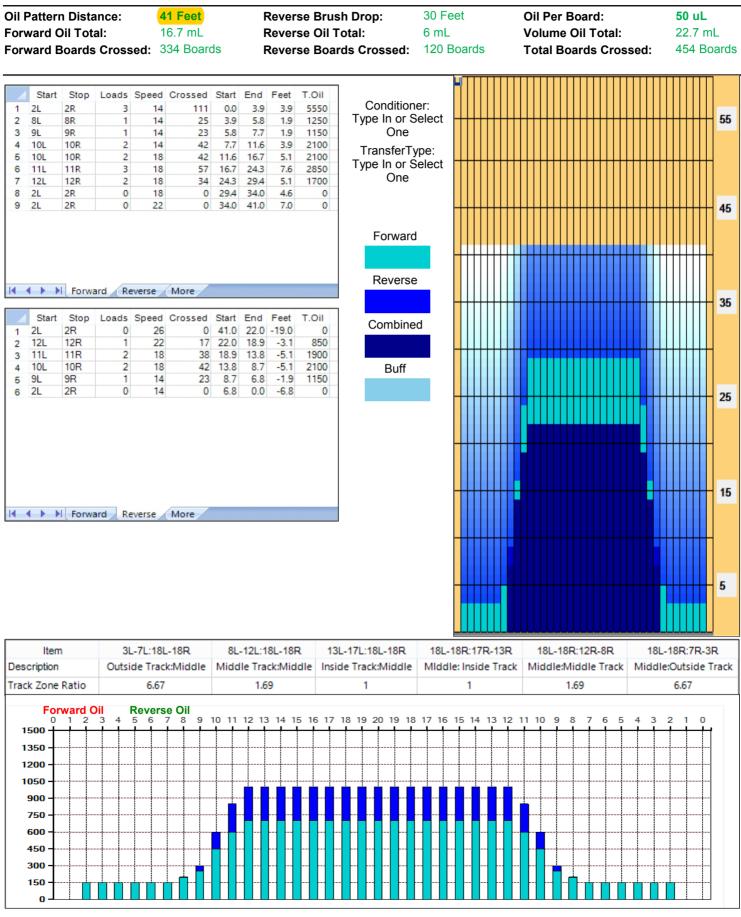

| Description Outside Track:Middle Middle Track:Middle Inside Track:Middle Middle:Inside Track Middle:Middle Track Middle:Outside Track   Track Zone Ratio 6.67 1.69 1 1 1.69 6.67   Forward Oil Reverse Oil <th additin="" th="" the="" the<=""><th>Item</th><th>3L-7L:18L-18R</th><th>8L-12L:18L-18R</th><th>13L-17L:18L-18R</th><th>18L-18R:17R-13R</th><th>18L-18R:12R-8R</th><th>18L-18R:7R-3R</th></th> | <th>Item</th> <th>3L-7L:18L-18R</th> <th>8L-12L:18L-18R</th> <th>13L-17L:18L-18R</th> <th>18L-18R:17R-13R</th> <th>18L-18R:12R-8R</th> <th>18L-18R:7R-3R</th> | Item                 | 3L-7L:18L-18R       | 8L-12L:18L-18R      | 13L-17L:18L-18R      | 18L-18R:17R-13R     | 18L-18R:12R-8R       | 18L-18R:7R-3R |
|-------------------------------------------------------------------------------------------------------------------------------------------------------------------------------------------------------------------------------------------------------------------------------------------------------------------------------------------------------------------------------------------------------------------------------------------------------------------------------------------------------------------------------------------------------------------------------------------------------------------------------------------------------------------------------------------------------------------------------------------------------------------------------------------------------------------------------------------------------------------------------------------------------------------------------------------------------------------------------------------------------------------------------------------------------------------------------------------------|---------------------------------------------------------------------------------------------------------------------------------------------------------------|----------------------|---------------------|---------------------|----------------------|---------------------|----------------------|---------------|
| Forward Oil   Reverse Oil     1200                                                                                                                                                                                                                                                                                                                                                                                                                                                                                                                                                                                                                                                                                                                                                                                                                                                                                                                                                                                                                                                              | Description                                                                                                                                                   | Outside Track:Middle | Middle Track:Middle | Inside Track:Middle | MIddle: Inside Track | Middle:Middle Track | Middle:Outside Track |               |
|                                                                                                                                                                                                                                                                                                                                                                                                                                                                                                                                                                                                                                                                                                                                                                                                                                                                                                                                                                                                                                                                                                 | Track Zone Ratio                                                                                                                                              | 6.67                 | 1.69                | 1                   | 1                    | 1.69                | 6.67                 |               |
|                                                                                                                                                                                                                                                                                                                                                                                                                                                                                                                                                                                                                                                                                                                                                                                                                                                                                                                                                                                                                                                                                                 | Forward Oil Reverse Oil                                                                                                                                       |                      |                     |                     |                      |                     |                      |               |
|                                                                                                                                                                                                                                                                                                                                                                                                                                                                                                                                                                                                                                                                                                                                                                                                                                                                                                                                                                                                                                                                                                 | 1380<br>1000<br>500<br>780<br>450<br>300                                                                                                                      |                      |                     |                     |                      |                     |                      |               |

## Kegel Yellow Brick Road