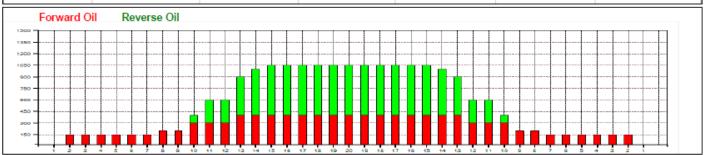

| Item            | 3L-7L:18L-18R                                    | 8L-12L:18L-18R       | 13L-17L:18L-18R     | 18L-18R:17R-13R      | 18L-18R:12R-8R                                   | 18L-18R:7R-3R                                     |  |
|-----------------|--------------------------------------------------|----------------------|---------------------|----------------------|--------------------------------------------------|---------------------------------------------------|--|
| Description     | Outside Track:Middle                             | Middle Track:Middle  | Inside Track:Middle | Mlddle: Inside Track | Middle:Middle Track                              | Middle:Outside Track                              |  |
| rack Zone Ratio | 10                                               | 2.86                 | 1.04                | 1.04                 | 2.86                                             |                                                   |  |
| Forward C       | il Reverse Oil                                   | 10 11 12 13 14 15 16 | 6 17 18 19 20 19 18 | 17 16 15 14 13 12 1  | 11 10 9 8 7 6 5                                  | 4 3 2 1 0                                         |  |
| 1500            | <del>                                     </del> | 1 1 1 1 1 1          | 1 1 1 1 1           | 1 1 1 1 1 1          | <del>                                     </del> | <del>                                      </del> |  |
| 1350            |                                                  |                      |                     |                      | <del>          </del>                            |                                                   |  |
| 1200            |                                                  |                      |                     |                      | <del>             -</del>                        |                                                   |  |
| 1050            | +                                                | <u></u> -            | <u></u>             | - <u></u>            | <del></del>                                      |                                                   |  |
| 900             |                                                  | <u></u>              | -                   |                      |                                                  |                                                   |  |
| 750             | +                                                |                      |                     |                      |                                                  |                                                   |  |
| 600             | +                                                |                      |                     |                      | <u> </u>                                         |                                                   |  |
| 450             | +                                                |                      | l l l l l l l l     |                      | <b></b>                                          |                                                   |  |
| 300             | +                                                |                      |                     |                      | ▋▐                                               |                                                   |  |
| 150             | <del></del>                                      |                      |                     |                      | <del>▊</del> ▊ <del>▗</del>                      |                                                   |  |
| <sub>0</sub>    |                                                  |                      |                     |                      |                                                  |                                                   |  |