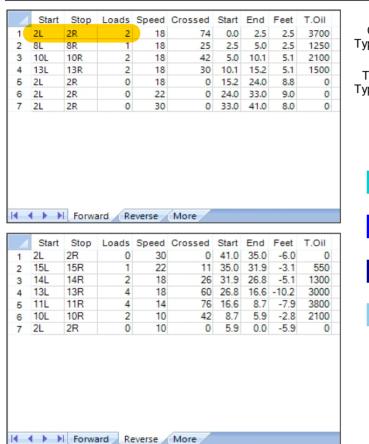

## **Kegel Recreation Main Street**

Oil Pattern Distance: 41 Feet 41 Feet Oil Per Board: **Reverse Brush Drop:** 50 uL 8.55 mL Forward Oil Total: **Reverse Oil Total:** 10.75 mL Volume Oil Total: 19.3 mL Forward Boards Crossed: 171 Boards Reverse Boards Crossed: 215 Boards 386 Boards **Total Boards Crossed:** 