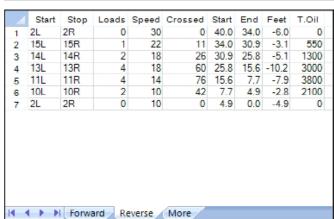

## **2015 EASTERN PA CHAMPIONSHIPS**

**Team Event (Saturday, March 7**<sup>th</sup>) {Modified Kegel Main Street – Transfer Brush}

Oil Pattern Distance: 40 Feet Reverse Brush Drop: 37 Feet Oil Per Board: 50 uL Forward Oil Total: 10.4 mL Reverse Oil Total: Volume Oil Total: 21.15 mL 10.75 mL Forward Boards Crossed: 208 Boards 215 Boards 423 Boards Reverse Boards Crossed: Total Boards Crossed:

|   | Start | Stop | Loads | Speed | Crossed | Start | End  | Feet | T.Oil |
|---|-------|------|-------|-------|---------|-------|------|------|-------|
| 1 | 2L    | 2R   | 3     | 18    | 111     | 0.0   | 5.1  | 5.1  | 5550  |
| 2 | 8L    | 8R   | 1     | 18    | 25      | 5.1   | 7.6  | 2.5  | 1250  |
| 3 | 10L   | 10R  | 2     | 18    | 42      | 7.6   | 12.7 | 5.1  | 2100  |
| 4 | 13L   | 13R  | 2     | 18    | 30      | 12.7  | 17.8 | 5.1  | 1500  |
| 5 | 2L    | 2R   | 0     | 18    | 0       | 17.8  | 24.0 | 6.2  | 0     |
| 6 | 2L    | 2R   | 0     | 22    | 0       | 24.0  | 33.0 | 9.0  | 0     |
|   | -     | 20   | 0     | 30    | 0       | 33.0  | 40.0 | 7.0  | 0     |
| 7 | 2L    | 2R   | U     | 30    | V       | 33.0  | 70.0 | 7.0  |       |
| 7 | 2L    | ZK   | U     | 30    | · ·     | 33.0  | 40.0 | 7.0  |       |