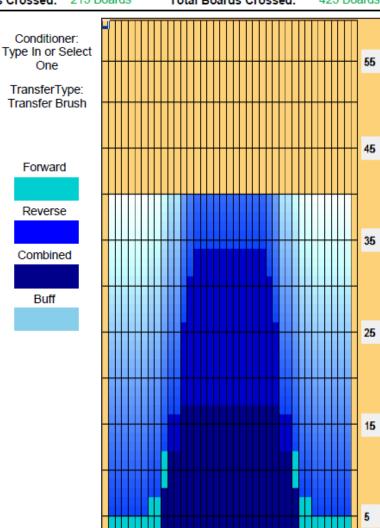

Conditioner: Type In or Select One TransferType: Type In or Select One

Reverse

Combined

Buff

Forward

MAIN STREET - 7241 This 41 foot pattern is typical of the many house shots used across the USA. Using a slight blend, the MAIN STREET is a pattern that enables many different styles to score while socializing and hanging out with friends.