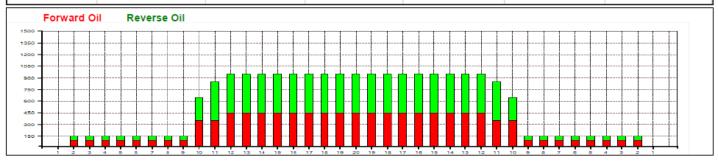

| Ite         | em           |              | 3L-7L:18L-18R |                                                                  |              |          |              |                |          | 8L-      | 12L      | .:18     | BL-1 | I8F                  | }  |     | 13L     | -17            | 7L:1     | 8L-      | 18F | ₹                   | 18L-18R:17R-13R |    |    |      |     |                |                     |          | 18 | L-1 | 8R:      | 12F | R-81 | R | 18L-18R:7R-3R |         |              |              |          |    |          |   |  |  |
|-------------|--------------|--------------|---------------|------------------------------------------------------------------|--------------|----------|--------------|----------------|----------|----------|----------|----------|------|----------------------|----|-----|---------|----------------|----------|----------|-----|---------------------|-----------------|----|----|------|-----|----------------|---------------------|----------|----|-----|----------|-----|------|---|---------------|---------|--------------|--------------|----------|----|----------|---|--|--|
| Description |              |              | OL            | Outside Track:Middle   Middle Track:Middle   Inside Track:Middle |              |          |              |                |          |          |          |          | lle  | Mlddle: Inside Track |    |     |         |                |          |          |     | Middle:Middle Track |                 |    |    |      |     |                | Middle:Outside Trac |          |    |     |          |     |      |   |               |         |              |              |          |    |          |   |  |  |
| rack Zon    | itio         | 9            |               |                                                                  |              |          |              |                | 1.8      |          |          |          |      |                      | 1  |     |         |                |          |          |     |                     | 1               |    |    |      |     |                |                     | 1.8      |    |     |          |     |      |   | 9             |         |              |              |          |    |          |   |  |  |
| F           | orwa         | ard O        | il            | F                                                                | Rev          | ers      | e O          | il             |          |          |          |          |      |                      |    |     |         |                |          |          |     |                     |                 |    |    |      |     |                |                     |          |    |     |          |     |      |   |               |         |              |              |          |    |          |   |  |  |
| 1500 -      | 0 1          | 2            | 3 4           | ‡ !<br>•                                                         | 5 (          | 5        | 7 8          | 3 :<br>•       | 9 .      | 10       | 11       | 12       | 13   | 14                   | 15 | 5 1 | 6 1<br> | 7              | 18       | 19       | 20  | 19                  | 18              | 17 | 16 | 1    | 5 1 | 4 1            | 3                   | 12       | 11 | 10  | 9        | 8   | 7    | 6 | 5             | ;     ' | 4            | 3            | 2        | 1  | 0        | _ |  |  |
|             | l            |              |               |                                                                  |              |          |              |                |          |          |          |          |      |                      |    |     |         |                |          |          |     |                     |                 |    |    |      |     |                |                     |          |    |     |          |     |      |   |               |         |              |              |          |    |          |   |  |  |
| 1350 -      | 1            |              | T             | Ī                                                                |              | [        | Ī            | Ī              |          | 1        | Τ        |          | T    | T                    |    |     |         | T              | Τ        |          | T   |                     | T               | П  |    |      |     | Ī              | 1                   |          | T  | T   |          | T   | T    |   |               |         | T            | T            |          | T  |          |   |  |  |
| 1200 -      | †            |              | †             | ļ                                                                | <b></b> -    | ļ        | ļ            | †              | <b>†</b> | †        | +        |          | +    | +                    |    |     |         | †              | +-       | +        | +   |                     | +               |    |    |      |     | <b>!</b>       | †                   | +        | -  | +   | _        | +   | †    |   |               | i       | †            | †            | +        | +- |          | 1 |  |  |
| 1050 -      | ╂┈┼          |              | +             | <del> </del>                                                     | <del> </del> | ļ        | <del> </del> | <del> </del>   |          | +        | +-       |          | +    | -+-                  |    |     |         | <del> </del> - | ╫        | +        | +-  |                     | +               |    | +  |      |     | <del> </del> - | ╫                   | +        |    | +   |          | +   | +    |   |               |         | <del> </del> | +            | +        | +- |          | - |  |  |
| 900 -       | <del> </del> |              | +             | ļ                                                                |              |          | ļ            | <del> </del> - |          | +        | +-       | <u> </u> | Ť    | -                    |    |     |         | <u> </u>       | <u> </u> | <u> </u> | i   | -                   | +               | -  |    | r-ri |     | <u> </u>       | -                   | <u> </u> |    | -+- |          |     | +    |   |               |         | <del> </del> |              |          |    |          | - |  |  |
| 750 -       | ╂┼           |              | <del>-</del>  | ļ                                                                | ļ            | ļ        | ļ            | <del> </del>   | ļ        |          | <u> </u> | -        | ╂    | -                    |    |     |         |                |          | -        | ▋   | -                   | -               |    |    |      |     |                |                     | -        | •  |     |          |     |      |   |               |         | <del> </del> |              |          |    |          | - |  |  |
| 600 -       | <b> </b>     |              | <del></del> - | ļ                                                                | ļ            | ļ        | ļ            | ļ              | ļ,       | <u>.</u> |          |          |      | -                    |    |     |         |                |          | -        | 4.  | -                   | -               |    |    |      |     |                |                     |          |    | ┵   |          |     | ‡    |   |               |         | ļ            | <del>-</del> | 4        |    |          | - |  |  |
| 450 -       | 1            |              | ļ             | ļ                                                                | ļ            |          |              | ļ              |          |          |          |          |      | _                    |    |     |         |                |          |          | I.  |                     |                 |    |    |      |     |                |                     |          |    |     |          | _   |      |   |               |         | ļ            | ļ            |          |    |          | _ |  |  |
| 300 -       |              |              |               | <u> </u>                                                         |              | <u> </u> | <u> </u>     |                |          |          |          |          |      |                      |    |     |         |                |          |          |     |                     |                 |    |    |      |     |                |                     |          |    |     |          |     |      |   |               |         |              |              |          |    |          |   |  |  |
|             |              |              |               |                                                                  |              |          |              |                |          |          |          |          |      |                      |    | П   | Ü       |                |          |          |     |                     |                 |    |    |      |     |                |                     |          |    |     |          |     | T    |   |               |         |              | I            |          |    |          |   |  |  |
| 150 -       | 1            | <del> </del> | <u> </u>      |                                                                  |              |          |              |                |          |          |          | 1        |      | 1                    | -  |     | -       |                |          | 1        | 1   |                     | 1               | 1  |    |      |     |                |                     |          |    |     | <u>-</u> |     |      |   |               |         | <u> </u>     | ·            | <u> </u> | 1  |          | 1 |  |  |
| 0 -         |              |              |               |                                                                  |              |          |              |                |          |          |          |          |      |                      |    |     |         |                |          |          |     |                     |                 |    |    |      |     |                |                     |          |    |     |          |     |      | щ |               |         |              |              |          | ᆣ  | <u> </u> |   |  |  |