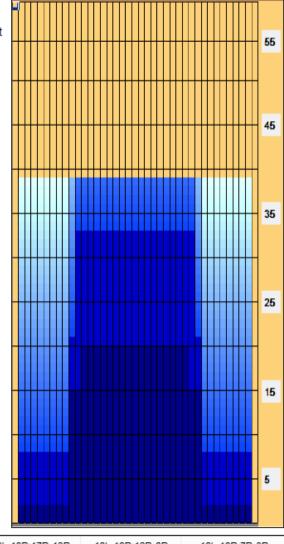

## **Kegel Recreation Wall Street**

55

45

35

25

15

5

Oil Pattern Distance: 40 Feet 40 Feet Oil Per Board: **Reverse Brush Drop:** 50 uL Forward Oil Total: 8.8 mL Reverse Oil Total: 10.9 mL Volume Oil Total: 19.7 mL Reverse Boards Crossed: 218 Boards Forward Boards Crossed: 176 Boards 394 Boards **Total Boards Crossed:** 