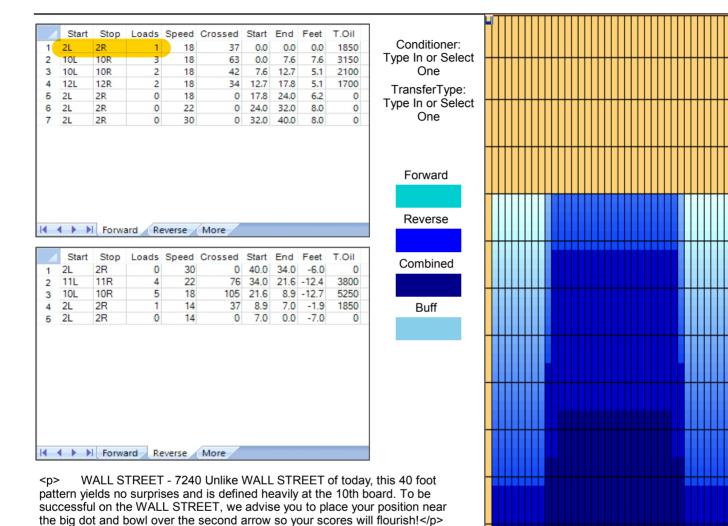

## **2015 EASTERN PA CHAMPIONSHIPS**

Singles Event (Friday, March 6<sup>th</sup>) {Modified Kegel Wall St – Transfer Brush}

Oil Pattern Distance: Forward Oil Total:

7 2L

39 Feet 10.65 mL Forward Boards Crossed: 213 Boards

Reverse Brush Drop: Reverse Oil Total: Reverse Boards Crossed:

36 Feet 10.9 mL 218 Boards Oil Per Board: Volume Oil Total: Total Boards Crossed: 50 uL 21.55 mL

431 Boards

|   | Start | Stop | Loads | Speed | Crossed | Start | End  | Feet | T.Oil |
|---|-------|------|-------|-------|---------|-------|------|------|-------|
| 1 | 2L    | 2R   | 2     | 18    | 74      | 0.0   | 2.5  | 2.5  | 3700  |
| 2 | 10L   | 10R  | 3     | 18    | 63      | 2.5   | 10.1 | 7.6  | 3150  |
| 3 | 10L   | 10R  | 2     | 18    | 42      | 10.1  | 15.2 | 5.1  | 2100  |
| 4 | 12L   | 12R  | 2     | 18    | 34      | 15.2  | 20.3 | 5.1  | 1700  |
| 5 | ZL    | ZK   | U     | ۱ŏ    | U       | 20.5  | 24.0 | 3.7  | U     |
| 6 | 2L    | 2R   | 0     | 22    | 0       | 24.0  | 32.0 | 8.0  | 0     |

30

Loads Speed Crossed Start End

30

22

18

14

| ← ← → → | Forward Reverse More

0

2R

11R

10R

2R

2R

21

11L

10L

2L

2L

3

0 32.0 39.0 7.0

0 39.0 33.0 -6.0

76 33.0 20.6 -12.4

37 7.9 6.0 -1.9

0 6.0 0.0 -6.0

7.9 -12.7

105 20.6

0

3800

5250

Conditioner: Type In or Select One

TransferType: Transfer Brush

| Item             | 3L-7L:18L-18R        | 8L-12L:18L-18R      | 13L-17L:18L-18R     | 18L-18R:17R-13R      | 18L-18R:12R-8R      | 18L-18R:7R-3R        |
|------------------|----------------------|---------------------|---------------------|----------------------|---------------------|----------------------|
| Description      | Outside Track:Middle | Middle Track:Middle | Inside Track:Middle | MIddle: Inside Track | Middle:Middle Track | Middle:Outside Track |
| Track Zone Ratio | 6.33                 | 1.73                | 1                   | 1                    | 1.73                | 6.33                 |

## **Kegel Recreation Wall Street**

55

45

35

25

15

5

Oil Pattern Distance: 40 Feet 40 Feet Oil Per Board: **Reverse Brush Drop:** 50 uL Forward Oil Total: 8.8 mL Reverse Oil Total: 10.9 mL Volume Oil Total: 19.7 mL Reverse Boards Crossed: 218 Boards Forward Boards Crossed: 176 Boards 394 Boards **Total Boards Crossed:** 