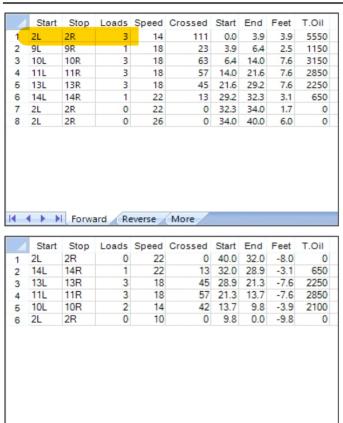

## **Kegel Recreation Bourbon Street**

Oil Pattern Distance: 40 Feet **Reverse Brush Drop:** 40 Feet Oil Per Board: 50 uL Forward Oil Total: 15.6 mL **Reverse Oil Total:** 7.85 mL **Volume Oil Total:** 23.45 mL Forward Boards Crossed: 312 Boards Reverse Boards Crossed: 157 Boards 469 Boards **Total Boards Crossed:** 

Type In or Select
One
TransferType:
Transfer Brush

Forward

Reverse

Combined

Buff

Conditioner:

| 2     14L     14R     1     22     13     32.0     28.9     -3.1     650       3     13L     13R     3     18     45     28.9     21.3     -7.6     2250       4     11L     11R     3     18     57     21.3     13.7     -7.6     2850       5     10L     10R     2     14     42     13.7     9.8     -3.9     2100       6     2L     2R     0     10     0     9.8     0.0     -9.8     0 | 1 | 2L  | 2R  | 0 | 22 | 0    | 39.0 | 32.0 | -7.0 | 0    |
|-------------------------------------------------------------------------------------------------------------------------------------------------------------------------------------------------------------------------------------------------------------------------------------------------------------------------------------------------------------------------------------------------|---|-----|-----|---|----|------|------|------|------|------|
| 4 11L 11R 3 18 57 21.3 13.7 -7.6 2850 5 10L 10R 2 14 42 13.7 9.8 -3.9 2100 6 2L 2R 0 10 0 9.8 0.0 -9.8 0                                                                                                                                                                                                                                                                                        | 2 | 14L | 14B | 1 | 22 | 13   | 32.0 | 28.9 | -3.1 | 650  |
| 5 10L 10R 2 14 42 13.7 9.8 -3.9 2100 6 2L 2R 0 10 0 9.8 0.0 -9.8 0                                                                                                                                                                                                                                                                                                                              | 3 | 13L | 13R | 3 | 18 | 45   | 28.9 | 21.3 | -7.6 | 2250 |
| 6 2L 2R 0 10 0 9.8 0.0 -9.8 0                                                                                                                                                                                                                                                                                                                                                                   | 4 | 11L | 11R | 3 | 18 | 57   | 21.3 | 13.7 | -7.6 | 2850 |
|                                                                                                                                                                                                                                                                                                                                                                                                 | 5 | 10L | 10R | 2 | 14 | 42   | 13.7 | 9.8  | -3.9 | 2100 |
|                                                                                                                                                                                                                                                                                                                                                                                                 | 6 | 2L  | 2R  | 0 | 10 | 0    | 9.8  | 0.0  | -9.8 | 0    |
| Forward Reverse More                                                                                                                                                                                                                                                                                                                                                                            |   |     |     |   |    | More |      |      |      |      |