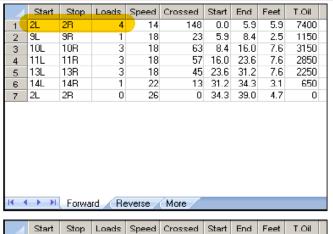

## **2014 EASTERN PA CHAMPIONSHIPS**

Singles Event (Friday, February 28<sup>th</sup>) {Modified Kegel Bourbon Street – Transfer Brush}

Oil Per Board: 39 Feet 35 Feet Oil Pattern Distance: Reverse Brush Drop: 50 uL Forward Oil Total: 17.45 mL Reverse Oil Total: 7.85 mL Volume Oil Total: 25.3 mL Forward Boards Crossed: 349 Boards Reverse Boards Crossed: 157 Boards 506 Boards Total Boards Crossed:

Type In or Select
One
TransferType:
Transfer Brush

Forward

Reverse

Combined

Buff

Conditioner:

| 2     14L     14R     1     22     13     32.0     28.9     -3.1     650       3     13L     13R     3     18     45     28.9     21.3     -7.6     2250       4     11L     11R     3     18     57     21.3     13.7     -7.6     2850       5     10L     10R     2     14     42     13.7     9.8     -3.9     2100       6     2L     2R     0     10     0     9.8     0.0     -9.8     0 | 1 | 2L  | 2R  | 0 | 22 | 0    | 39.0 | 32.0 | -7.0 | 0    |
|-------------------------------------------------------------------------------------------------------------------------------------------------------------------------------------------------------------------------------------------------------------------------------------------------------------------------------------------------------------------------------------------------|---|-----|-----|---|----|------|------|------|------|------|
| 4 11L 11R 3 18 57 21.3 13.7 -7.6 2850 5 10L 10R 2 14 42 13.7 9.8 -3.9 2100 6 2L 2R 0 10 0 9.8 0.0 -9.8 0                                                                                                                                                                                                                                                                                        | 2 | 14L | 14B | 1 | 22 | 13   | 32.0 | 28.9 | -3.1 | 650  |
| 5 10L 10R 2 14 42 13.7 9.8 -3.9 2100 6 2L 2R 0 10 0 9.8 0.0 -9.8 0                                                                                                                                                                                                                                                                                                                              | 3 | 13L | 13R | 3 | 18 | 45   | 28.9 | 21.3 | -7.6 | 2250 |
| 6 2L 2R 0 10 0 9.8 0.0 -9.8 0                                                                                                                                                                                                                                                                                                                                                                   | 4 | 11L | 11R | 3 | 18 | 57   | 21.3 | 13.7 | -7.6 | 2850 |
|                                                                                                                                                                                                                                                                                                                                                                                                 | 5 | 10L | 10R | 2 | 14 | 42   | 13.7 | 9.8  | -3.9 | 2100 |
|                                                                                                                                                                                                                                                                                                                                                                                                 | 6 | 2L  | 2R  | 0 | 10 | 0    | 9.8  | 0.0  | -9.8 | 0    |
| Forward Reverse More                                                                                                                                                                                                                                                                                                                                                                            |   |     |     |   |    | More |      |      |      |      |