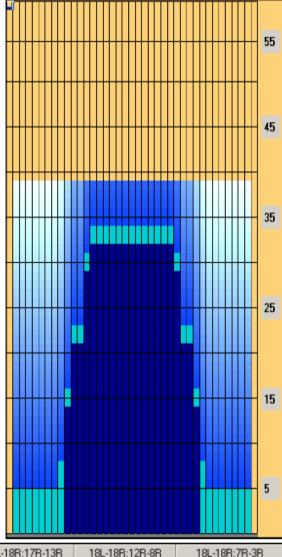

Reverse drop brush at 34'

| Item             | 3L-7L:18L-18R        | 8L-12L:18L-18R      | 13L-17L:18L-18R     | 18L-18R:17R-13R      | 18L-18R:12R-8R      | 18L-18R:7R-3R        |
|------------------|----------------------|---------------------|---------------------|----------------------|---------------------|----------------------|
| Description      | Outside Track:Middle | Middle Track:Middle | Inside Track:Middle | MIddle: Inside Track | Middle:Middle Track | Middle:Outside Track |
| Track Zone Ratio | 6                    | 2.35                | 1.02                | 1.02                 | 2.35                | 6                    |

Reverse drop brush at 34'

| . O 03364.                                                 | 107 Dodiao  | •    | otai Boa | 103 0103 | iscu.  | oo boardo |
|------------------------------------------------------------|-------------|------|----------|----------|--------|-----------|
| Conditione Type In or Se One TransferTyp Type In or Se One | elect elect |      |          |          |        | 55        |
| Forward<br>Reverse                                         |             |      |          |          |        | 45        |
| Combined<br>Buff                                           |             |      |          |          |        | 35        |
|                                                            |             |      |          |          |        | 25        |
|                                                            |             |      |          |          |        | 15        |
|                                                            |             |      |          |          |        | 5         |
| 17L:18L-18R                                                | 18L-18R:17R | -13R | 18L-18R: | :12R-8R  | 18L-18 | R:7R-3R   |