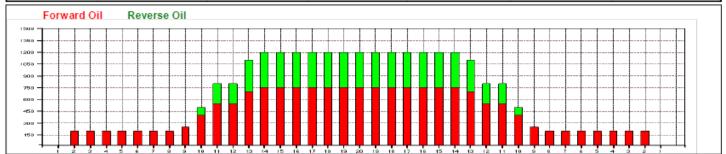

| Item             |     |     | 3L-7L:18L-18R |                      |     |     |    |   | 8  | L-1 | 2L:                 | 18L | -18 | BR.          |          | 13L-17L:18L-18R |    |      |                     |     |     |          |            | 18L-18R:17R-13R |         |                      |    |     |     |              |          | 18       | 3R:  | 12F | ₹-8 | 18L-18R:7R-3R |     |          |                      |   |     |              |    |  |  |  |
|------------------|-----|-----|---------------|----------------------|-----|-----|----|---|----|-----|---------------------|-----|-----|--------------|----------|-----------------|----|------|---------------------|-----|-----|----------|------------|-----------------|---------|----------------------|----|-----|-----|--------------|----------|----------|------|-----|-----|---------------|-----|----------|----------------------|---|-----|--------------|----|--|--|--|
| Description      |     |     |               | Outside Track:Middle |     |     |    |   |    |     | Middle Track:Middle |     |     |              |          |                 |    |      | Inside Track:Middle |     |     |          |            |                 |         | Mlddle: Inside Track |    |     |     |              |          |          | lle: | Mid | dle | Tr            | ack | N        | Middle:Outside Track |   |     |              |    |  |  |  |
| Track Zone Ratio |     |     |               |                      | 7.  | 67  |    |   |    | 2.5 |                     |     |     |              |          |                 |    | 1.02 |                     |     |     | 1.02     |            |                 |         | 1.02                 |    |     |     |              |          | 2.5      |      |     |     |               |     |          | 7.67                 |   |     |              |    |  |  |  |
| Forw             | ard | Oil |               | Re                   | eve | rse | Oi |   |    |     |                     |     |     |              |          |                 |    |      |                     |     |     |          | _          |                 |         |                      |    |     |     |              |          |          |      |     |     |               |     |          |                      |   |     |              | _  |  |  |  |
| 1500             | 1 2 | 3   | 4             | 5                    | 6   | 7   | 8  | 9 | 10 | 1   | 1 1                 | 2 1 | 3 1 | 14           | 15       | 16              | 17 | 18   | 3 1                 | 9 2 | 0 1 | 19       | 18         | 17              | 16      | 15                   | 14 | 1 1 | 3 1 | 12           | 11       | 10       | 9    | 8   | 7   | 6             | 5   | 4        | 3                    | - | 2 . | _            | 0  |  |  |  |
| 1350             | ┼╌┤ |     |               |                      | +   | -   | -  |   |    |     |                     |     |     | <del> </del> | +        | +               |    | +    |                     |     |     | -        | +-         | +               |         | -+                   |    |     |     | ╁            | ╬        | +-       | ╁    | +   | -+- |               |     | $\dashv$ |                      |   |     |              | +- |  |  |  |
| 1200             | ╂╌╢ |     |               |                      | +   |     |    |   |    |     |                     |     |     | <u> </u>     | <u> </u> | ╁               | -  | _    |                     |     |     | <u> </u> | <u>+</u> - | ╁               | <u></u> | - <u>+</u>           |    |     |     | ┼            | +        | +-       | ╁    |     |     | -             |     | -        |                      |   |     |              |    |  |  |  |
| 1050             | ╂╌┤ |     |               |                      |     |     |    |   |    |     |                     |     | -   |              | -        | ▐               | -  |      |                     |     |     |          | -          | ▋               | ╂       |                      |    |     |     | <del> </del> |          | +-       | +-   |     | -+- |               |     |          |                      |   |     |              |    |  |  |  |
| 900              | ╂╌┼ | +   |               |                      |     |     | -+ |   |    |     |                     |     |     |              | -        | ▐               | -  |      |                     |     |     |          | -          | 1               | ╂       |                      |    |     |     | <del> </del> | +        | +-       | +-   |     | -+- |               |     | +        |                      |   |     |              |    |  |  |  |
| 750              | ╁╌╁ |     |               |                      |     |     |    |   |    |     | П                   |     |     |              |          |                 | -  |      |                     |     |     |          | -          | -               | ▐       |                      |    |     | Н   |              | <u> </u> | +-       | ╁    |     |     |               |     | -+       |                      |   |     | <del> </del> |    |  |  |  |
| 600              | ┼╌┼ | +   |               |                      |     |     | +  |   |    |     |                     |     |     |              |          | -               |    |      | Н                   |     |     |          | -          | -               | ╂       |                      |    |     |     |              |          | +-       | +-   |     | -+- |               |     | -+       |                      |   |     |              |    |  |  |  |
| 450              | ╁╌╁ |     |               |                      |     |     | +  |   |    | г   |                     |     |     |              | -        | 1               |    |      | -                   |     |     |          |            | 1               | 1       |                      |    |     | -   |              |          | <u> </u> | +-   |     |     |               |     |          |                      |   |     |              |    |  |  |  |
| 300              | ╁╌╁ |     |               |                      | +   | -   | -+ |   |    |     |                     |     |     |              |          | -               |    |      | H                   |     |     |          | -          | -               | 1       |                      |    |     |     |              |          | -        | ╁    | +   | -+- |               |     | -+       |                      |   |     | <del> </del> | +  |  |  |  |
| 150              | ╁╌┰ | П   | ΙΉ            |                      | -   | Г   | Г  |   |    |     |                     |     |     |              |          | 1               |    |      |                     |     |     |          | -          |                 | 1       |                      |    |     |     |              |          | -        | 1    | ╅   | Ť   | -             |     | Г        | T [                  | П | T   |              | +- |  |  |  |
| 0 —              | :   |     |               |                      |     |     |    |   |    |     |                     |     |     |              |          |                 |    |      |                     |     |     |          |            |                 |         |                      | _  |     |     |              |          |          |      |     |     |               |     |          |                      |   |     | -            | لن |  |  |  |