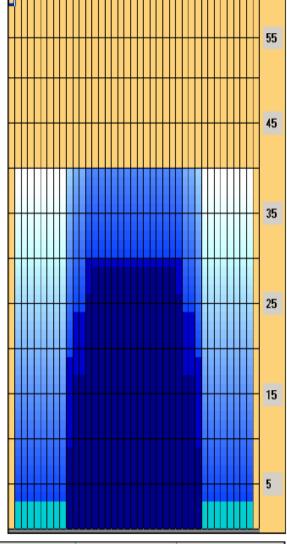

## **2013 EASTERN PA CHAMPIONSHIPS**

Team Event (Saturday, March 2<sup>nd</sup>)

Oil Pattern Distance: 40 Feet Reverse Brush Drop: 40 Feet Oil Per Board: 50 uL Forward Oil Total: 14.45 mL Reverse Oil Total: 6.55 mL Volume Oil Total: 21 mL 420 Boards Forward Boards Crossed: 289 Boards Reverse Boards Crossed: 131 Boards Total Boards Crossed: