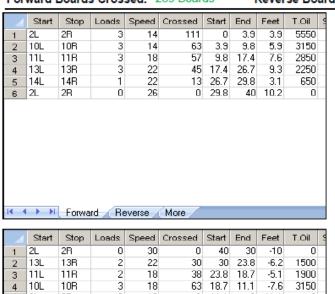

## **2013 EASTERN PA CHAMPIONSHIPS**

Team Event (Saturday, March 2<sup>nd</sup>)

Oil Pattern Distance: 40 Feet Reverse Brush Drop: 40 Feet Oil Per Board: 50 uL Forward Oil Total: 14.45 mL Reverse Oil Total: 6.55 mL Volume Oil Total: 21 mL 420 Boards Forward Boards Crossed: 289 Boards Reverse Boards Crossed: 131 Boards Total Boards Crossed: