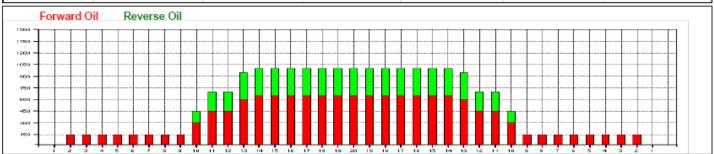

## **2013 EASTERN PA CHAMPIONSHIPS**

Team Event (Saturday, March 2<sup>nd</sup>)

Oil Pattern Distance: 40 Feet Reverse Brush Drop: 40 Feet Oil Per Board: 50 uL Forward Oil Total: 14.45 mL Reverse Oil Total: 6.55 mL Volume Oil Total: 21 mL 420 Boards Forward Boards Crossed: 289 Boards Reverse Boards Crossed: 131 Boards Total Boards Crossed: