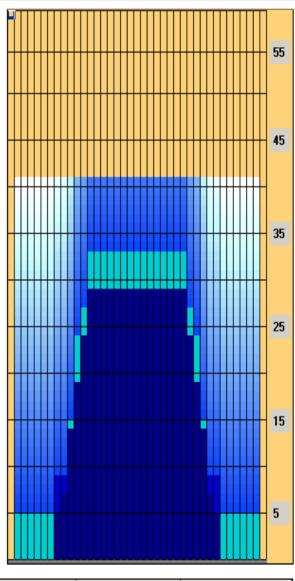

## 2012 Regionals Team

Oil Pattern Distance: 41 Feet Reverse Brush Drop: 41 Feet Oil Per Board: 40 uL **Forward Oil Total:** 12.04 mL 7.76 mL **Reverse Oil Total: Volume Oil Total:** 19.8 mL Forward Boards Crossed: 301 Boards **Reverse Boards Crossed:** 194 Boards 495 Boards **Total Boards Crossed:** 

Reverse

| Item             | 3L-7L:18L-18R        | 8L-12L:18L-18R      | 13L-17L:18L-18R     | 18L-18R:17R-13R      | 18L-18R:12R-8R      | 18L-18R:7R-3R        |
|------------------|----------------------|---------------------|---------------------|----------------------|---------------------|----------------------|
| Description      | Outside Track:Middle | Middle Track:Middle | Inside Track:Middle | MIddle: Inside Track | Middle:Middle Track | Middle:Outside Track |
| Track Zone Ratio | 7.67                 | 2.02                | 1                   | 1                    | 2.02                | 7.67                 |