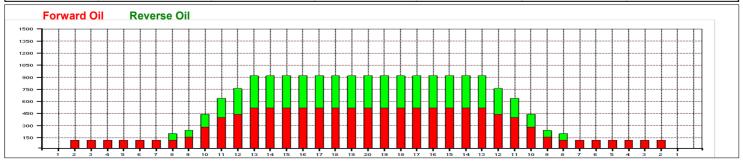

## 2012 Regionals Team

Oil Pattern Distance: 41 Feet Reverse Brush Drop: 41 Feet Oil Per Board: 40 uL **Forward Oil Total:** 12.04 mL 7.76 mL **Reverse Oil Total: Volume Oil Total:** 19.8 mL Forward Boards Crossed: 301 Boards **Reverse Boards Crossed:** 194 Boards 495 Boards **Total Boards Crossed:** 

| 2L<br>9L | 2R         | 3                           |                                   |                                            | Start                                              | End                                                               | Feet                                                                           | T.Oil                                                                                      |
|----------|------------|-----------------------------|-----------------------------------|--------------------------------------------|----------------------------------------------------|-------------------------------------------------------------------|--------------------------------------------------------------------------------|--------------------------------------------------------------------------------------------|
| 9L       |            | J                           | 18                                | 111                                        | 0                                                  | 5.1                                                               | 5.1                                                                            | 4440                                                                                       |
|          | 9R         | 1                           | 18                                | 23                                         | 5.1                                                | 7.6                                                               | 2.5                                                                            | 920                                                                                        |
| 10L      | 10R        | 3                           | 18                                | 63                                         | 7.6                                                | 15.2                                                              | 7.6                                                                            | 2520                                                                                       |
| 11L      | 11R        | 3                           | 22                                | 57                                         | 15.2                                               | 24.5                                                              | 9.3                                                                            | 2280                                                                                       |
| 12L      | 12R        | 1                           | 22                                | 17                                         | 24.5                                               | 27.6                                                              | 3.1                                                                            | 680                                                                                        |
| 13L      | 13R        | 2                           | 22                                | 30                                         | 27.6                                               | 33.8                                                              | 6.2                                                                            | 1200                                                                                       |
| 2L       | 2R         | 0                           | 26                                | 0                                          | 33.8                                               | 41                                                                | 7.2                                                                            | 0                                                                                          |
|          |            |                             |                                   |                                            |                                                    |                                                                   |                                                                                |                                                                                            |
|          |            |                             |                                   |                                            |                                                    |                                                                   |                                                                                |                                                                                            |
|          |            |                             |                                   |                                            |                                                    |                                                                   |                                                                                |                                                                                            |
|          |            |                             |                                   |                                            |                                                    |                                                                   |                                                                                |                                                                                            |
|          | 12L<br>13L | 12L 12R<br>13L 13R<br>2L 2R | 12L 12R 1<br>13L 13R 2<br>2L 2R 0 | 12L 12R 1 22<br>13L 13R 2 22<br>2L 2R 0 26 | 12L 12R 1 22 17<br>13L 13R 2 22 30<br>2L 2R 0 26 0 | 12L 12R 1 22 17 24.5<br>13L 13R 2 22 30 27.6<br>2L 2R 0 26 0 33.8 | 12L 12R 1 22 17 24.5 27.6<br>13L 13R 2 22 30 27.6 33.8<br>2L 2R 0 26 0 33.8 41 | 12L 12R 1 22 17 24.5 27.6 3.1<br>13L 13R 2 22 30 27.6 33.8 6.2<br>2L 2R 0 26 0 33.8 41 7.2 |

| Forward Reverse More |                              |      |       |       |         |       |      |      |       |  |
|----------------------|------------------------------|------|-------|-------|---------|-------|------|------|-------|--|
|                      | Start                        | Stop | Loads | Speed | Crossed | Start | End  | Feet | T.Oil |  |
| 1                    | 2L                           | 2R   | 0     | 30    | 0       | 41    | 29   | -12  | 0     |  |
| 2                    | 13L                          | 13R  | 2     | 18    | 30      | 29    | 23.9 | -5.1 | 1200  |  |
| 3                    | 12L                          | 12R  | 2     | 18    | 34      | 23.9  | 18.8 | -5.1 | 1360  |  |
| 4                    | 11L                          | 11R  | 2     | 18    | 38      | 18.8  | 13.7 | -5.1 | 1520  |  |
| 5                    | 10L                          | 10R  | 2     | 18    | 42      | 13.7  | 8.6  | -5.1 | 1680  |  |
| 6                    | 8L                           | 8R   | 1     | 18    | 25      | 8.6   | 6.1  | -2.5 | 1000  |  |
| 7                    | 8L                           | 8R   | 1     | 14    | 25      | 6.1   | 4.2  | -1.9 | 1000  |  |
| 8                    | 2L                           | 2R   | 0     | 18    | 0       | 4.2   | 0    | -4.2 | 0     |  |
|                      |                              |      |       |       |         |       |      |      |       |  |
|                      |                              |      |       |       |         |       |      |      |       |  |
|                      |                              |      |       |       |         |       |      |      |       |  |
|                      |                              |      |       |       |         |       |      |      |       |  |
|                      |                              |      |       |       |         |       |      |      |       |  |
|                      |                              |      |       |       |         |       |      |      |       |  |
| 14 →                 | H ← → ► Forward Reverse More |      |       |       |         |       |      |      |       |  |