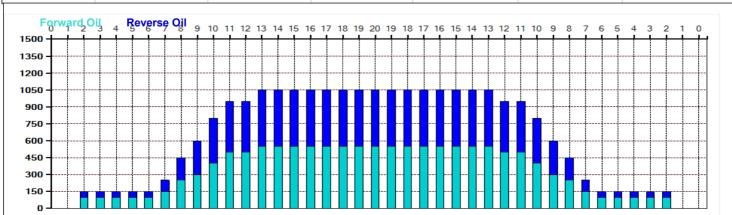

## 2025 District 3 Singles Championships

Oil Pattern Distance: 42 Feet **Reverse Brush Drop:** 13.45 mL **Forward Oil Total: Reverse Oil Total:** Forward Boards Crossed: 269 Boards

38 Feet 11.8 mL **Reverse Boards Crossed:** 236 Boards Oil Per Board: **Volume Oil Total: Total Boards Crossed:** 

50 uL 25.25 mL 505 Boards

| 1 2L<br>2 7L<br>3 8L<br>4 9L | 2R<br>7R<br>8R<br>9R | 1 2 | 14<br>14<br>18 | 74<br>27<br>50 | 0.0<br>1.9<br>3.8 | 1.9<br>3.8<br>8.9 | 1.9<br>1.9<br>5.1 | 3700<br>1350 |
|------------------------------|----------------------|-----|----------------|----------------|-------------------|-------------------|-------------------|--------------|
| 3 8L                         | 8R                   | 1 2 | 18             |                |                   |                   |                   |              |
|                              |                      | 2   |                | 50             | 3.8               | 8.9               | 5.1               | 2500         |
| 4 9L                         | QD.                  |     |                |                |                   |                   | 2.1               | 2500         |
|                              | 215                  | 1   | 18             | 23             | 8.9               | 11.4              | 2.5               | 1150         |
| 5 10L                        | 10R                  | 2   | 18             | 42             | 11.4              | 16.5              | 5.1               | 2100         |
| 6 11L                        | 11R                  | 2   | 22             | 38             | 16.5              | 22.7              | 6.2               | 1900         |
| 7 13L                        | 13R                  | 1   | 22             | 15             | 22.7              | 25.8              | 3.1               | 750          |
| 8 2L                         | 2R                   | 0   | 22             | 0              | 25.8              | 42.0              | 16.2              | 0            |

Type In or Select One TransferType: Type In or Select One

Conditioner:

Forward Reverse Combined

Buff

Stop Loads Speed Crossed Start End Feet Start T.Oil 2R 0 42.0 35.0 -7.0 2L 0 26 0 2 13L 13R 22 15 35.0 31.9 -3.1 750 3 11R 18 19 -2.5 11L 31.9 29.4 950 4 10L 10R 2 18 42 29.4 24.3 -5.1 2100 5 9R 46 24.3 -5.1 9L 19.2 2300 18 6 8L 8R 2 18 50 19.2 14.1 -5.1 2500 7L 7R 18 27 14.1 11.6 -2.5 1350 8 2L 2R 18 37 11.6 9.1 -2.5 1850 18 0 9.1 0.0 -9.1