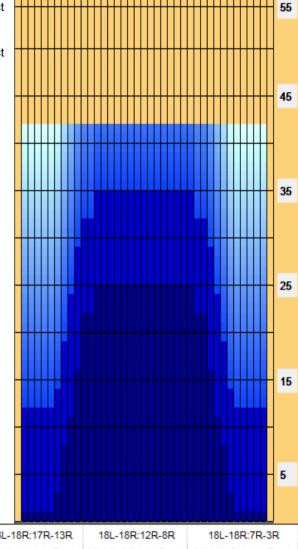

2021 Ohio State Finals

| Item             | 3L-7L:18L-18R        | 8L-12L:18L-18R      | 13L-17L:18L-18R     | 18L-18R:17R-13R      | 18L-18R:12R-8R      | 18L-18R:7R-3R        |
|------------------|----------------------|---------------------|---------------------|----------------------|---------------------|----------------------|
| Description      | Outside Track:Middle | Middle Track:Middle | Inside Track:Middle | MIddle: Inside Track | Middle:Middle Track | Middle:Outside Track |
| Track Zone Ratio | 6.18                 | 1.4                 | 1                   | 1                    | 1.4                 | 6.18                 |