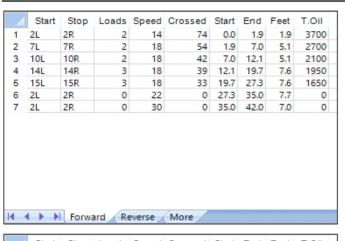

| Start Stop Loads Speed Crossed Start End Feet T.Oil   1 2L 2R 0 30 0 42.0 30.0 -12.0 0   2 14L 14R 3 22 39 30.0 20.7 -9.3 1950   3 12L 12R 2 18 34 20.7 15.6 -5.1 1700   4 11L 11R 2 14 38 15.6 11.7 -3.9 1900   5 2L 2R 2 14 74 11.7 7.8 -3.9 3700   6 2L 2R 0 14 0 7.8 0.0 -7.8 0 | Forward Reverse More |       |      |       |       |         |       |      |       |       |  |  |
|-------------------------------------------------------------------------------------------------------------------------------------------------------------------------------------------------------------------------------------------------------------------------------------|----------------------|-------|------|-------|-------|---------|-------|------|-------|-------|--|--|
| 2 14L 14R 3 22 39 30.0 20.7 -9.3 1950<br>3 12L 12R 2 18 34 20.7 15.6 -5.1 1700<br>4 11L 11R 2 14 38 15.6 11.7 -3.9 1900<br>5 2L 2R 2 14 74 11.7 7.8 -3.9 3700                                                                                                                       |                      | Start | Stop | Loads | Speed | Crossed | Start | End  | Feet  | T.Oil |  |  |
| 3 12L 12R 2 18 34 20.7 15.6 -5.1 1700<br>4 11L 11R 2 14 38 15.6 11.7 -3.9 1900<br>5 2L 2R 2 14 74 11.7 7.8 -3.9 3700                                                                                                                                                                | 1                    | 2L    | 2R   | 0     | 30    | 0       | 42.0  | 30.0 | -12.0 | 0     |  |  |
| 4 11L 11R 2 14 38 15.6 11.7 -3.9 1900<br>5 2L 2R 2 14 74 11.7 7.8 -3.9 3700                                                                                                                                                                                                         | 2                    | 14L   | 14R  | 3     | 22    | 39      | 30.0  | 20.7 | -9.3  | 1950  |  |  |
| 5 2L 2R 2 14 74 11.7 7.8 -3.9 3700                                                                                                                                                                                                                                                  | 3                    | 12L   | 12R  | 2     | 18    | 34      | 20.7  | 15.6 | -5.1  | 1700  |  |  |
| -                                                                                                                                                                                                                                                                                   | 4                    | 11L   | 11R  | 2     | 14    | 38      | 15.6  | 11.7 | -3.9  | 1900  |  |  |
| 6 2L 2R 0 14 0 7.8 0.0 -7.8 0                                                                                                                                                                                                                                                       | 5                    | 2L    | 2R   | 2     | 14    | 74      | 11.7  | 7.8  | -3.9  | 3700  |  |  |
|                                                                                                                                                                                                                                                                                     | 6                    | 2L    | 2R   | 0     | 14    | 0       | 7.8   | 0.0  | -7.8  | 0     |  |  |
|                                                                                                                                                                                                                                                                                     |                      |       |      |       |       |         |       |      |       |       |  |  |