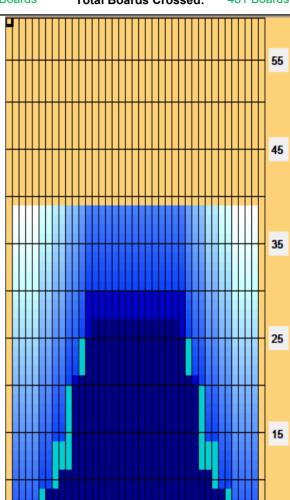

## **Kegel Middle Road V2**

Oil Pattern Distance: 39 Feet 37 Feet Oil Per Board: 50 uL **Reverse Brush Drop:** Forward Oil Total: 16.45 mL **Reverse Oil Total:** 7.6 mL **Volume Oil Total:** 24.05 mL Forward Boards Crossed: 329 Boards 152 Boards 481 Boards **Reverse Boards Crossed: Total Boards Crossed:** 