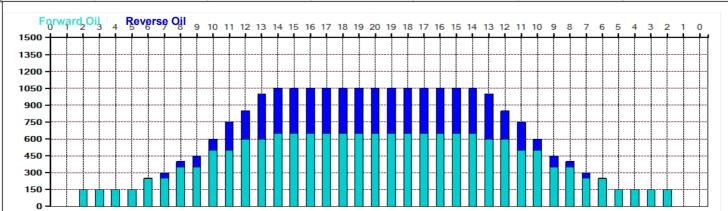

## **Kegel Middle Road V2**

Oil Pattern Distance: 39 Feet 37 Feet Oil Per Board: 50 uL **Reverse Brush Drop:** Forward Oil Total: 16.45 mL **Reverse Oil Total:** 7.6 mL **Volume Oil Total:** 24.05 mL Forward Boards Crossed: 329 Boards 152 Boards 481 Boards **Reverse Boards Crossed: Total Boards Crossed:** 