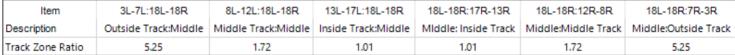

## **Kegel Middle Road V2**

Oil Pattern Distance: 39 Feet 37 Feet Oil Per Board: 50 uL **Reverse Brush Drop:** Forward Oil Total: 16.45 mL **Reverse Oil Total:** 7.6 mL **Volume Oil Total:** 24.05 mL Forward Boards Crossed: 329 Boards 152 Boards 481 Boards **Reverse Boards Crossed: Total Boards Crossed:** 