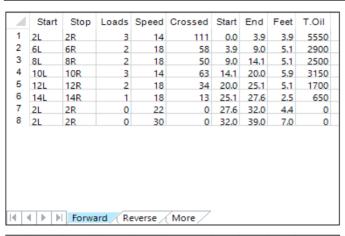

| Conditioner:<br>Type In or Select<br>One  |
|-------------------------------------------|
| TransferType:<br>Type In or Select<br>One |

Forward

Reverse

Combined

Buff

|   | Start | Stop | Loads | Speed | Crossed | Start | End  | Feet | T.Oil |
|---|-------|------|-------|-------|---------|-------|------|------|-------|
| 1 | 2L    | 2R   | 0     | 30    | 0       | 39.0  | 30.0 | -9.0 | 0     |
| 2 | 13L   | 13R  | 3     | 22    | 45      | 30.0  | 20.7 | -9.3 | 2250  |
| 3 | 11L   | 11R  | 3     | 22    | 57      | 20.7  | 11.4 | -9.3 | 2850  |
| 4 | 9L    | 9R   | 1     | 18    | 23      | 11.4  | 8.9  | -2.5 | 1150  |
| 5 | 7L    | 7R   | 1     | 18    | 27      | 8.9   | 6.4  | -2.5 | 1350  |
| 6 | 2L    | 2R   | 0     | 14    | 0       | 6.4   | 0.0  | -6.4 | 0     |