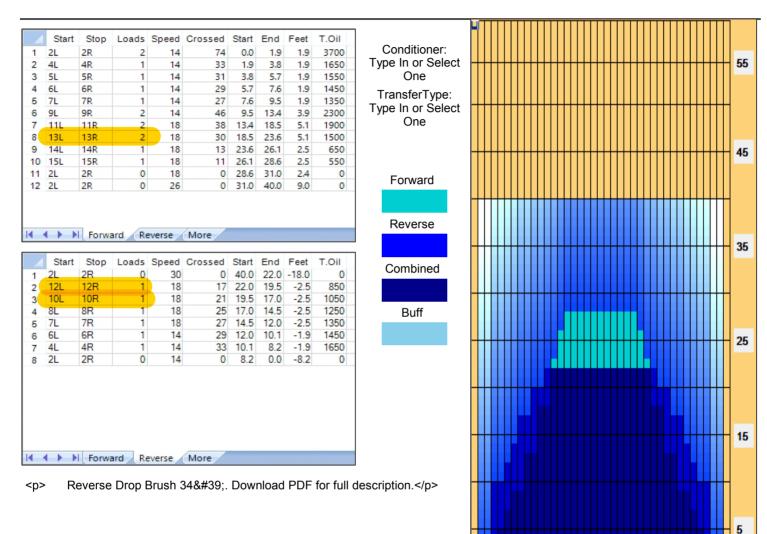

|    | Start | Stop | Loads | Speed | Crossed | Start | End  | Feet  | T.Oil |  |
|----|-------|------|-------|-------|---------|-------|------|-------|-------|--|
| 1  | 2L    | 2R   | 0     | 30    | 0       | 40.0  | 22.0 | -18.0 | 0     |  |
| 2  | 12L   | 12R  | 2     | 18    | 34      | 22.0  | 16.9 | -5.1  | 1530  |  |
| 3  | 10L   | 10R  | 2     | 18    | 42      | 16.9  | 11.8 | -5.1  | 1890  |  |
| 4  | 8L    | 8R   | 1     | 18    | 25      | 11.8  | 9.3  | -2.5  | 1125  |  |
| 5  | 7L    | 7R   | 1     | 18    | 27      | 9.3   | 6.8  | -2.5  | 1215  |  |
| 6  | 6L    | 6R   | 1     | 14    | 29      | 6.8   | 4.9  | -1.9  | 1305  |  |
| 7  | 4L    | 4R   | 1     | 14    | 33      | 4.9   | 3.0  | -1.9  | 1485  |  |
| 8  | 2L    | 2R   | 0     | 14    | 0       | 3.0   | 0.0  | -3.0  | 0     |  |
| 14 |       |      |       |       |         |       |      |       |       |  |

## **Kegel Challenge Abbey Road**

Oil Pattern Distance: 40 Feet 40 Feet Oil Per Board: **Reverse Brush Drop:** 50 uL Forward Oil Total: 16.6 mL **Reverse Oil Total:** 7.6 mL Volume Oil Total: 24.2 mL Reverse Boards Crossed: 152 Boards Forward Boards Crossed: 332 Boards 484 Boards **Total Boards Crossed:** 