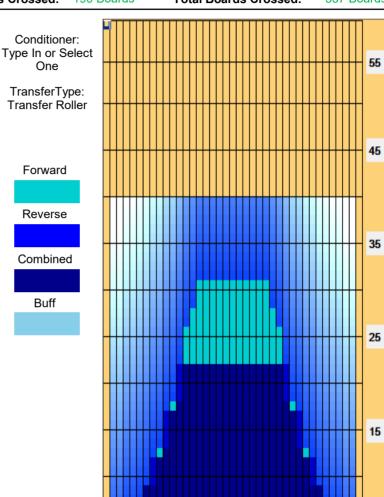

Modified Abbey Road

| Description      |      |      |      |      |      | Middle:Outside Track |
|------------------|------|------|------|------|------|----------------------|
| Track Zone Ratio | 4.26 | 1.64 | 1.03 | 1.03 | 1.64 | 4.26                 |

| Item                     | 3L-7L:18L-18R        | 8L-12L:18L-18R      | 13L-17L:18L-18R     | 18L-18R:17R-13R      | 18L-18R:12R-8R      | 18L-18R:7R-3R        |  |  |  |  |  |  |  |
|--------------------------|----------------------|---------------------|---------------------|----------------------|---------------------|----------------------|--|--|--|--|--|--|--|
| Description (            | Outside Track:Middle | Middle Track:Middle | Inside Track:Middle | Mlddle: Inside Track | Middle:Middle Track | Middle:Outside Track |  |  |  |  |  |  |  |
| Track Zone Ratio         | 3.7                  | 1.52                | 1.03                | 1.03                 | 1.52                | 3.7                  |  |  |  |  |  |  |  |
| Forward Oil 0 1 2 3 1500 |                      | 10 11 12 13 14 15 1 | 6 17 18 19 20 19 18 | 17 16 15 14 13 12 1  | 11 10 9 8 7 6 5     | 4 3 2 1 0            |  |  |  |  |  |  |  |