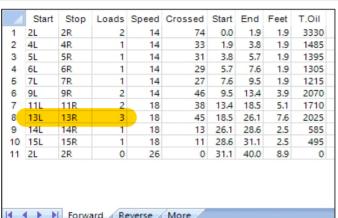

## 2017 District 3 Singles

5

Oil Pattern Distance: 40 Feet **Reverse Brush Drop:** 34 Feet Oil Per Board: 45 uL **Forward Oil Total:** 15.615 mL **Reverse Oil Total:** 8.55 mL **Volume Oil Total:** 24.165 mL 537 Boards Forward Boards Crossed: 347 Boards Reverse Boards Crossed: 190 Boards **Total Boards Crossed:** 