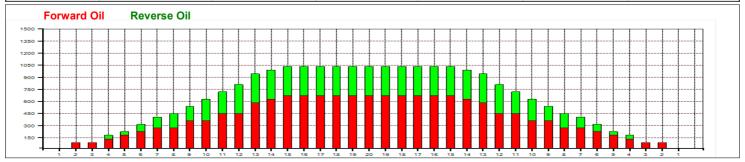

| For   | ward | d Oi     |                                                  | R | eve | erse | e Oi        | il |     |        |     |      |     |     |     |     |              |          |                |          |     |     |         |              |         |          |     |              |                |              |          |          |    |          |   |    |   |   |   |   |
|-------|------|----------|--------------------------------------------------|---|-----|------|-------------|----|-----|--------|-----|------|-----|-----|-----|-----|--------------|----------|----------------|----------|-----|-----|---------|--------------|---------|----------|-----|--------------|----------------|--------------|----------|----------|----|----------|---|----|---|---|---|---|
| 0     | 1    | 2 :      | 3 4                                              | 5 | 6   | 7    | 8           |    | 1 ( | 1      | 1 1 | 2 1: | 3 1 | 4 1 | 5 1 | 6 1 | 7 1          | 8 1      | 9 2            | 0 1      | 9 1 | 8 1 | 7 1     | 6 1          | 5 1     | 4 1      | 3 1 | 2 1          | 1 1            | 10           | 9        | 8        | 7  | 6        | 5 | 4  | 3 | 2 | 1 | 0 |
| 500 + | +    | 1        | <del>                                     </del> | + | +   | _    | +           |    | Н   | $\neg$ |     | _    |     |     |     |     |              |          |                |          | _   |     |         |              |         |          |     |              |                | 1            | +        | +        | +  | +        | + | +  | + | + | + | - |
| 350   |      |          |                                                  |   |     |      |             |    |     |        |     |      |     |     |     |     |              | ļ        | <del> </del>   | ļ        |     |     |         | <del> </del> |         |          |     | <del> </del> | <del> </del> - | ┼            |          |          | +- |          |   | +  |   |   |   |   |
| 200   |      |          |                                                  |   |     |      |             |    |     |        |     |      |     |     |     |     | <del> </del> |          | <del> </del> - |          |     |     |         |              |         |          |     | ļ            |                | ┼            | -        |          |    |          | - |    |   |   |   |   |
| 050   |      |          |                                                  |   |     |      |             |    |     |        |     |      |     |     |     |     | <u> </u>     | <u> </u> | <u> </u>       | <u> </u> |     |     | <u></u> | <u> </u>     | <u></u> | ļ        |     | ļ            | ļ              | <del> </del> |          |          |    |          |   |    |   |   |   |   |
| 900 🕂 |      |          |                                                  |   |     |      |             |    |     |        |     |      |     | Н   |     |     |              |          |                |          |     |     |         |              |         | <u> </u> |     |              |                | ┼            |          |          | +  |          |   | +- |   |   |   |   |
| 750   |      | ┼        |                                                  |   | -   |      |             |    |     |        |     | 1    |     | Н   |     |     |              |          |                |          |     | Н   |         |              |         |          | H   | <u>-</u>     | -              | ┼            | ╁        |          | +- |          | + | +  |   |   | + |   |
| 600 🕂 |      |          | ├                                                |   |     |      |             |    |     | Н      |     |      |     |     |     |     |              | Н        |                |          | H   | Н   |         |              |         |          |     |              |                | <u>-</u>     | <u> </u> |          |    |          |   |    |   |   |   |   |
| 450   |      |          |                                                  |   |     |      | r- <b>i</b> |    |     |        |     |      | Н   | Н   |     |     |              | Н        |                |          | Н   | Н   |         |              |         |          | Н   |              |                |              |          | <u> </u> | ╁- |          |   | +  |   |   |   |   |
| 300   |      |          |                                                  |   |     |      |             |    |     |        | Н   |      | Н   | Н   |     |     |              | Н        |                |          | H   | Н   |         |              |         |          | Н   |              |                |              |          | -        | -  | <u> </u> |   | +  |   |   |   |   |
| 150   |      | <u> </u> |                                                  |   |     |      |             |    |     |        |     |      |     | Н   |     |     |              |          |                |          |     |     |         |              |         |          |     |              |                |              |          |          | -  | -        |   | -  |   | - |   |   |
| ாட    |      |          |                                                  |   |     |      |             |    |     |        |     |      |     |     |     |     |              |          |                |          |     |     |         |              |         |          |     |              |                |              |          |          |    |          |   |    |   |   |   |   |