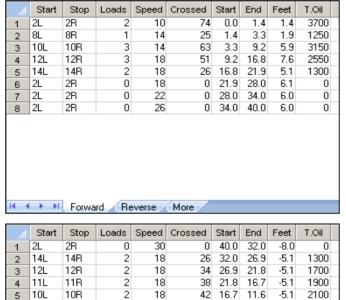

## 2014 District 3 Singles Championships

50 uL Oil Pattern Distance: 40 Feet **Reverse Brush Drop:** 40 Feet Oil Per Board: 11.95 mL **Forward Oil Total: Reverse Oil Total:** 12.05 mL 24 mL **Volume Oil Total:** Forward Boards Crossed: 239 Boards 480 Boards Reverse Boards Crossed: 241 Boards **Total Boards Crossed:** 

14

10

10

2

Forward Reverse More

7L

2L

8 2L

27 11.6

6.9

74 9.7

9.7

6.9

0.0

-1.9

-2.8

-6.9

1350

3700

| Item             | 3L-7L:18L-18R        | 8L-12L:18L-18R      | 13L-17L:18L-18R     | 18L-18R:17R-13R      | 18L-18R:12R-8R      | 18L-18R:7R-3R        |
|------------------|----------------------|---------------------|---------------------|----------------------|---------------------|----------------------|
| Description      | Outside Track:Middle | Middle Track:Middle | Inside Track:Middle | MIddle: Inside Track | Middle:Middle Track | Middle:Outside Track |
| Track Zone Ratio | 5.24                 | 2.04                | 1.04                | 1.04                 | 2.04                | 5.24                 |