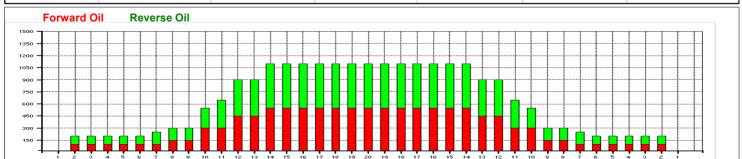

## 2014 District 3 Singles Championships

50 uL Oil Pattern Distance: 40 Feet **Reverse Brush Drop:** 40 Feet Oil Per Board: 11.95 mL **Forward Oil Total: Reverse Oil Total:** 12.05 mL 24 mL **Volume Oil Total:** Forward Boards Crossed: 239 Boards 480 Boards Reverse Boards Crossed: 241 Boards **Total Boards Crossed:** 