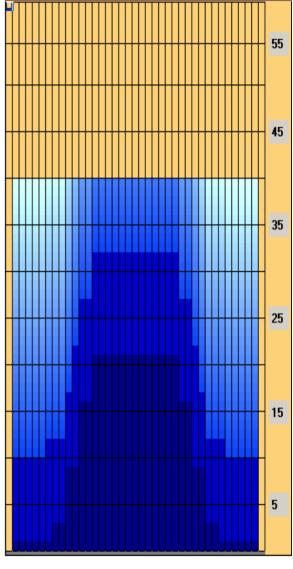

## 2014 District 3 Singles Championships

50 uL Oil Pattern Distance: 40 Feet **Reverse Brush Drop:** 40 Feet Oil Per Board: 11.95 mL **Forward Oil Total: Reverse Oil Total:** 12.05 mL 24 mL **Volume Oil Total:** Forward Boards Crossed: 239 Boards 480 Boards Reverse Boards Crossed: 241 Boards **Total Boards Crossed:** 

6

7R

2R

2R

Combined Buff

Made for TV event contested in England. 5 players from the USA competed against 5 players from Europe. Pattern used a 50 mic stream using Offense HV conditioner and Defense C cleaner on Kegel Edge Lane surface