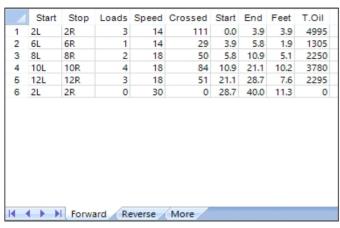

## **Delaware River**

2020 States (Team Event)

Oil Pattern Distance: 40 Feet
Forward Oil Total: 14.625 mL
Forward Boards Crossed: 325 Boards

Reverse Brush Drop: 37 Feet
Reverse Oil Total: 10.71 mL
Reverse Boards Crossed: 238 Boards

Oil Per Board: 45 uL
Volume Oil Total: 25.335 mL
Total Boards Crossed: 563 Boards

Conditioner:
Type In or Select
One
TransferType:
Type In or Select
One

Reverse

Forward

Combined Buff

|                  |     |     |     |                      |   |     |     |      |     |                     |      |    |    |    |    |                 |                     |     |     |     |      |                 |                      |    |    |    | _= |     |                |                     |      |    |    |   |               |   |                      |   | _ | = | =   | =    | _ |   |  |
|------------------|-----|-----|-----|----------------------|---|-----|-----|------|-----|---------------------|------|----|----|----|----|-----------------|---------------------|-----|-----|-----|------|-----------------|----------------------|----|----|----|----|-----|----------------|---------------------|------|----|----|---|---------------|---|----------------------|---|---|---|-----|------|---|---|--|
| Item             |     |     |     | 3L-7L:18L-18R        |   |     |     |      |     | 8L-12L:18L-18R      |      |    |    |    |    | 13L-17L:18L-18R |                     |     |     |     |      | 18L-18R:17R-13R |                      |    |    |    |    |     | 18L-18R:12R-8R |                     |      |    |    |   | 18L-18R:7R-3R |   |                      |   |   |   |     |      |   |   |  |
| Description      |     |     |     | Outside Track:Middle |   |     |     |      | M   | Middle Track:Middle |      |    |    |    |    | In              | Inside Track:Middle |     |     |     |      |                 | MIddle: Inside Track |    |    |    |    |     | N              | Middle:Middle Track |      |    |    |   |               | N | Middle:Outside Track |   |   |   |     | rack |   |   |  |
| Track Zone Ratio |     |     |     | 5                    |   |     |     |      |     |                     | 1.39 |    |    |    |    |                 |                     | 1   |     |     |      |                 |                      | 1  |    |    |    |     |                |                     | 1.39 |    |    |   |               |   | 5                    |   |   |   |     |      |   |   |  |
| F                | orv | war | d O | il                   | F | Rev | ers | se ( | Oil |                     |      |    |    |    |    |                 |                     |     |     |     |      |                 |                      |    |    |    |    |     |                |                     |      |    |    |   |               |   |                      |   |   |   |     |      |   |   |  |
| 1500             | 0   | 1   | 2   | 3 4                  | ! | 5 ( | 6   | 7    | 8   | 9                   | 10   | 11 | 12 | 13 | 14 | 15              | 1                   | 6 1 | 7 1 | 8 1 | 19 : | 20              | 19                   | 18 | 17 | 16 | 1  | 5 1 | 4 1            | 13                  | 12   | 11 | 10 | 9 | 8             | 7 | 6                    | 5 | 4 | 3 | 3 : | 2    | 1 | 0 |  |
| 1350             | 1   |     |     |                      |   |     |     |      |     |                     |      |    |    |    |    |                 |                     |     |     |     |      |                 |                      |    |    |    |    |     |                |                     |      |    |    |   |               |   |                      |   |   |   |     |      |   | П |  |
|                  | 1   |     |     |                      |   |     |     |      |     |                     |      |    |    |    |    |                 |                     |     |     |     |      |                 |                      |    |    |    |    |     |                |                     |      |    |    |   |               | T |                      |   |   |   |     |      |   |   |  |
| 1200             | 1   |     | T   |                      |   |     |     | T    |     |                     |      | T  |    |    |    |                 |                     |     |     |     | T    |                 | 1                    | T  |    |    |    |     |                |                     |      |    | T  | T |               | T |                      |   |   |   |     |      |   |   |  |
| 1050             |     |     |     |                      |   |     |     |      |     |                     |      |    |    |    |    |                 |                     |     |     |     |      |                 |                      |    |    |    |    |     |                |                     |      |    |    |   |               |   |                      |   |   |   |     |      |   |   |  |