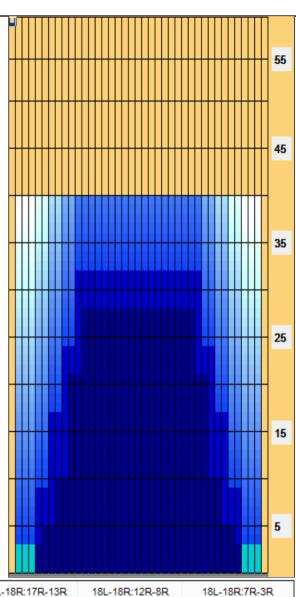

Oil Per Board: 45 uL
Volume Oil Total: 25.335 mL
Total Boards Crossed: 563 Boards

Conditioner:
Type In or Select
One
TransferType:
Type In or Select
One

Reverse

Forward

Combined Buff

|                  |     |     |     |                      |   |     |     |      |     |                     |      |    |    |    |    |                 |                     |     |     |     |      |                 |                      |    |    |    | _= |     |                |                     |      |    |    |   |               |   |                      |   | _ | = | =   | =    | _ |   |  |
|------------------|-----|-----|-----|----------------------|---|-----|-----|------|-----|---------------------|------|----|----|----|----|-----------------|---------------------|-----|-----|-----|------|-----------------|----------------------|----|----|----|----|-----|----------------|---------------------|------|----|----|---|---------------|---|----------------------|---|---|---|-----|------|---|---|--|
| Item             |     |     |     | 3L-7L:18L-18R        |   |     |     |      |     | 8L-12L:18L-18R      |      |    |    |    |    | 13L-17L:18L-18R |                     |     |     |     |      | 18L-18R:17R-13R |                      |    |    |    |    |     | 18L-18R:12R-8R |                     |      |    |    |   | 18L-18R:7R-3R |   |                      |   |   |   |     |      |   |   |  |
| Description      |     |     |     | Outside Track:Middle |   |     |     |      | M   | Middle Track:Middle |      |    |    |    |    | In              | Inside Track:Middle |     |     |     |      |                 | MIddle: Inside Track |    |    |    |    |     | N              | Middle:Middle Track |      |    |    |   |               | N | Middle:Outside Track |   |   |   |     | rack |   |   |  |
| Track Zone Ratio |     |     |     | 5                    |   |     |     |      |     |                     | 1.39 |    |    |    |    |                 |                     | 1   |     |     |      |                 |                      | 1  |    |    |    |     |                |                     | 1.39 |    |    |   |               |   | 5                    |   |   |   |     |      |   |   |  |
| F                | orv | war | d O | il                   | F | Rev | ers | se ( | Oil |                     |      |    |    |    |    |                 |                     |     |     |     |      |                 |                      |    |    |    |    |     |                |                     |      |    |    |   |               |   |                      |   |   |   |     |      |   |   |  |
| 1500             | 0   | 1   | 2   | 3 4                  | ! | 5 ( | 6   | 7    | 8   | 9                   | 10   | 11 | 12 | 13 | 14 | 15              | 1                   | 6 1 | 7 1 | 8 1 | 19 : | 20              | 19                   | 18 | 17 | 16 | 1  | 5 1 | 4 1            | 13                  | 12   | 11 | 10 | 9 | 8             | 7 | 6                    | 5 | 4 | 3 | 3 : | 2    | 1 | 0 |  |
| 1350             | 1   |     |     |                      |   |     |     |      |     |                     |      |    |    |    |    |                 |                     |     |     |     |      |                 |                      |    |    |    |    |     |                |                     |      |    |    |   |               |   |                      |   |   |   |     |      |   | П |  |
|                  | 1   |     |     |                      |   |     |     |      |     |                     |      |    |    |    |    |                 |                     |     |     |     |      |                 |                      |    |    |    |    |     |                |                     |      |    |    |   |               | T |                      |   |   |   |     |      |   |   |  |
| 1200             | 1   |     | T   |                      |   |     |     | T    |     |                     |      | T  |    |    |    |                 |                     |     |     |     | T    |                 | 1                    | T  |    |    |    |     |                |                     |      |    | T  | T |               | T |                      |   |   |   |     |      |   |   |  |
| 1050             |     |     |     |                      |   |     |     |      |     |                     |      |    |    |    |    |                 |                     |     |     |     |      |                 |                      |    |    |    |    |     |                |                     |      |    |    |   |               |   |                      |   |   |   |     |      |   |   |  |