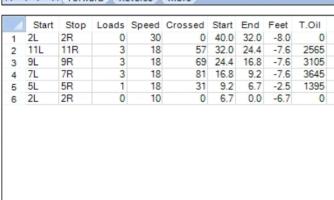

## **Delaware River**

2020 States (Team Event)

Oil Pattern Distance: 40 Feet
Forward Oil Total: 14.625 mL
Forward Boards Crossed: 325 Boards

Reverse Brush Drop: 37 Feet
Reverse Oil Total: 10.71 mL
Reverse Boards Crossed: 238 Boards

Oil Per Board: 45 uL
Volume Oil Total: 25.335 mL
Total Boards Crossed: 563 Boards

Conditioner:
Type In or Select
One
TransferType:
Type In or Select
One

Reverse

Forward

Combined Buff

|                  |     |     |     |                      |   |     |     |      |     |                     |      |    |    |    |    |                 |                     |     |     |     |      |                 |                      |    |    |    | _= |     |                |                     |      |    |    |   |               |   |                      |   | _ | = | =   | =    | _ |   |  |
|------------------|-----|-----|-----|----------------------|---|-----|-----|------|-----|---------------------|------|----|----|----|----|-----------------|---------------------|-----|-----|-----|------|-----------------|----------------------|----|----|----|----|-----|----------------|---------------------|------|----|----|---|---------------|---|----------------------|---|---|---|-----|------|---|---|--|
| Item             |     |     |     | 3L-7L:18L-18R        |   |     |     |      |     | 8L-12L:18L-18R      |      |    |    |    |    | 13L-17L:18L-18R |                     |     |     |     |      | 18L-18R:17R-13R |                      |    |    |    |    |     | 18L-18R:12R-8R |                     |      |    |    |   | 18L-18R:7R-3R |   |                      |   |   |   |     |      |   |   |  |
| Description      |     |     |     | Outside Track:Middle |   |     |     |      | M   | Middle Track:Middle |      |    |    |    |    | In              | Inside Track:Middle |     |     |     |      |                 | MIddle: Inside Track |    |    |    |    |     | N              | Middle:Middle Track |      |    |    |   |               | N | Middle:Outside Track |   |   |   |     | rack |   |   |  |
| Track Zone Ratio |     |     |     | 5                    |   |     |     |      |     |                     | 1.39 |    |    |    |    |                 |                     | 1   |     |     |      |                 |                      | 1  |    |    |    |     |                |                     | 1.39 |    |    |   |               |   | 5                    |   |   |   |     |      |   |   |  |
| F                | orv | war | d O | il                   | F | Rev | ers | se ( | Oil |                     |      |    |    |    |    |                 |                     |     |     |     |      |                 |                      |    |    |    |    |     |                |                     |      |    |    |   |               |   |                      |   |   |   |     |      |   |   |  |
| 1500             | 0   | 1   | 2   | 3 4                  | ! | 5 ( | 6   | 7    | 8   | 9                   | 10   | 11 | 12 | 13 | 14 | 15              | 1                   | 6 1 | 7 1 | 8 1 | 19 : | 20              | 19                   | 18 | 17 | 16 | 1  | 5 1 | 4 1            | 13                  | 12   | 11 | 10 | 9 | 8             | 7 | 6                    | 5 | 4 | 3 | 3 : | 2    | 1 | 0 |  |
| 1350             | 1   |     |     |                      |   |     |     |      |     |                     |      |    |    |    |    |                 |                     |     |     |     |      |                 |                      |    |    |    |    |     |                |                     |      |    |    |   |               |   |                      |   |   |   |     |      |   | П |  |
|                  | 1   |     |     |                      |   |     |     |      |     |                     |      |    |    |    |    |                 |                     |     |     |     |      |                 |                      |    |    |    |    |     |                |                     |      |    |    |   |               | T |                      |   |   |   |     |      |   |   |  |
| 1200             | 1   |     | T   |                      |   |     |     | T    |     |                     |      | T  |    |    |    |                 |                     |     |     |     | T    |                 | 1                    | T  |    |    |    |     |                |                     |      |    | T  | T |               | T |                      |   |   |   |     |      |   |   |  |
| 1050             |     |     |     |                      |   |     |     |      |     |                     |      |    |    |    |    |                 |                     |     |     |     |      |                 |                      |    |    |    |    |     |                |                     |      |    |    |   |               |   |                      |   |   |   |     |      |   |   |  |