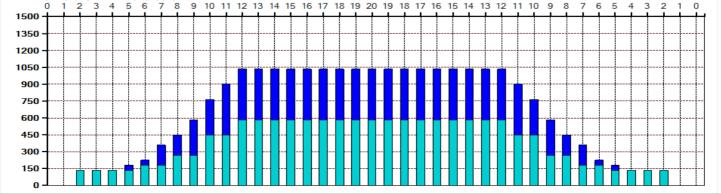

Oil Per Board: 45 uL
Volume Oil Total: 25.335 mL
Total Boards Crossed: 563 Boards

Conditioner:
Type In or Select
One
TransferType:
Type In or Select
One

Reverse

Forward

Combined Buff

|                  |     |     |     |                      |   |     |     |      |     |                     |      |    |    |    |    |                 |                     |     |     |     |      |                 |                      |    |    |    | _= |     |                |                     |      |    |    |   |               |   |                      |   | _ | = | =   | =    | _ |   |  |
|------------------|-----|-----|-----|----------------------|---|-----|-----|------|-----|---------------------|------|----|----|----|----|-----------------|---------------------|-----|-----|-----|------|-----------------|----------------------|----|----|----|----|-----|----------------|---------------------|------|----|----|---|---------------|---|----------------------|---|---|---|-----|------|---|---|--|
| Item             |     |     |     | 3L-7L:18L-18R        |   |     |     |      |     | 8L-12L:18L-18R      |      |    |    |    |    | 13L-17L:18L-18R |                     |     |     |     |      | 18L-18R:17R-13R |                      |    |    |    |    |     | 18L-18R:12R-8R |                     |      |    |    |   | 18L-18R:7R-3R |   |                      |   |   |   |     |      |   |   |  |
| Description      |     |     |     | Outside Track:Middle |   |     |     |      | M   | Middle Track:Middle |      |    |    |    |    | In              | Inside Track:Middle |     |     |     |      |                 | MIddle: Inside Track |    |    |    |    |     | N              | Middle:Middle Track |      |    |    |   |               | N | Middle:Outside Track |   |   |   |     | rack |   |   |  |
| Track Zone Ratio |     |     |     | 5                    |   |     |     |      |     |                     | 1.39 |    |    |    |    |                 |                     | 1   |     |     |      |                 |                      | 1  |    |    |    |     |                |                     | 1.39 |    |    |   |               |   | 5                    |   |   |   |     |      |   |   |  |
| F                | orv | war | d O | il                   | F | Rev | ers | se ( | Oil |                     |      |    |    |    |    |                 |                     |     |     |     |      |                 |                      |    |    |    |    |     |                |                     |      |    |    |   |               |   |                      |   |   |   |     |      |   |   |  |
| 1500             | 0   | 1   | 2   | 3 4                  | ! | 5 ( | 6   | 7    | 8   | 9                   | 10   | 11 | 12 | 13 | 14 | 15              | 1                   | 6 1 | 7 1 | 8 1 | 19 : | 20              | 19                   | 18 | 17 | 16 | 1  | 5 1 | 4 1            | 13                  | 12   | 11 | 10 | 9 | 8             | 7 | 6                    | 5 | 4 | 3 | 3 : | 2    | 1 | 0 |  |
| 1350             | 1   |     |     |                      |   |     |     |      |     |                     |      |    |    |    |    |                 |                     |     |     |     |      |                 |                      |    |    |    |    |     |                |                     |      |    |    |   |               |   |                      |   |   |   |     |      |   | П |  |
|                  | 1   |     |     |                      |   |     |     |      |     |                     |      |    |    |    |    |                 |                     |     |     |     |      |                 |                      |    |    |    |    |     |                |                     |      |    |    |   |               | T |                      |   |   |   |     |      |   |   |  |
| 1200             | 1   |     | T   |                      |   |     |     | T    |     |                     |      | T  |    |    |    |                 |                     |     |     |     | T    |                 | 1                    | T  |    |    |    |     |                |                     |      |    | T  | T |               | T |                      |   |   |   |     |      |   |   |  |
| 1050             |     |     |     |                      |   |     |     |      |     |                     |      |    |    |    |    |                 |                     |     |     |     |      |                 |                      |    |    |    |    |     |                |                     |      |    |    |   |               |   |                      |   |   |   |     |      |   |   |  |