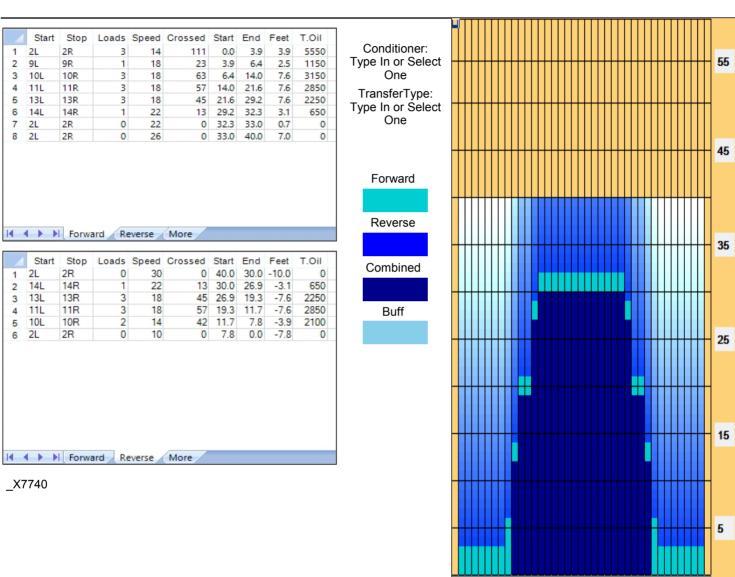

|      | Start    | Stop  | Loads | Speed  | Crossed | Start | End  | Feet | T.Oil |
|------|----------|-------|-------|--------|---------|-------|------|------|-------|
| 1    | 2L       | 2R    | 3     | 14     | 111     | 0.0   | 3.9  | 3.9  | 5550  |
| 2    | 9L       | 9R    | 2     | 14     | 46      | 3.9   | 7.8  | 3.9  | 2300  |
| 3    | 10L      | 9R    | 2     | 18     | 44      | 7.8   | 12.9 | 5.1  | 2200  |
| 4    | 11L      | 10R   | 2     | 18     | 40      | 12.9  | 18.0 | 5.1  | 2000  |
| 5    | 12L      | 11R   | 2     | 22     | 36      | 18.0  | 24.2 | 6.2  | 1800  |
| 6    | 13L      | 12R   | 2     | 22     | 32      | 24.2  | 30.4 | 6.2  | 1600  |
| 7    | 2L       | 2R    | 0     | 22     | 0       | 30.4  | 36.0 | 5.6  | 0     |
| 8    | 2L       | 2R    | 0     | 26     | 0       | 36.0  | 42.0 | 6.0  | 0     |
|      |          |       |       |        |         |       |      |      |       |
| HHIS | <b>→</b> | Forwa | ard D | everse | More    |       |      |      |       |

|   | Start | Stop | Loads | Speed | Crossed | Start | End  | Feet  | T.Oil |
|---|-------|------|-------|-------|---------|-------|------|-------|-------|
| 1 | 2L    | 2R   | 0     | 30    | 0       | 42.0  | 29.0 | -13.0 | 0     |
| 2 | 14L   | 13R  | 1     | 22    | 14      | 29.0  | 25.9 | -3.1  | 700   |
| 3 | 13L   | 12R  | 2     | 18    | 32      | 25.9  | 20.8 | -5.1  | 1600  |
| 4 | 12L   | 11R  | 2     | 14    | 36      | 20.8  | 16.9 | -3.9  | 1800  |
| 5 | 11L   | 10R  | 2     | 14    | 40      | 16.9  | 13.0 | -3.9  | 2000  |
| 6 | 10L   | 9R   | 2     | 10    | 44      | 13.0  | 10.2 | -2.8  | 2200  |
| - | 2L    | 2R   | 0     | 10    | 0       | 10.2  | 0.0  | -10.2 | 0     |
| 7 |       | 211  | ·     | 10    | Ü       |       | 0.0  | 10.2  |       |
| 1 |       | 2    |       |       | J       |       |      | 70.2  |       |

Buff

| Item             | 3L-7L:18L-18R        | 8L-12L:18L-18R      | 13L-17L:18L-18R     | 18L-18R:17R-13R      | 18L-18R:12R-8R      | 18L-18R:7R-3R        |
|------------------|----------------------|---------------------|---------------------|----------------------|---------------------|----------------------|
| Description      | Outside Track:Middle | Middle Track:Middle | Inside Track:Middle | MIddle: Inside Track | Middle:Middle Track | Middle:Outside Track |
| Track Zone Ratio | 7.33                 | 2.34                | 1.01                | 1                    | 1.75                | 7.33                 |
| Forward O        | il Reverse Oil       |                     |                     |                      |                     |                      |