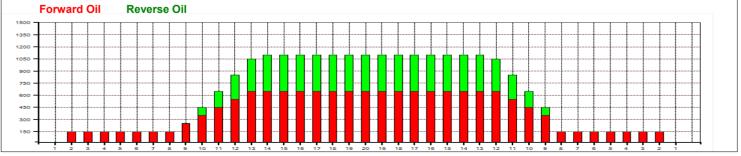

Buff

| Item             | 3L-7L:18L-18R        | 8L-12L:18L-18R      | 13L-17L:18L-18R     | 18L-18R:17R-13R      | 18L-18R:12R-8R      | 18L-18R:7R-3R        |
|------------------|----------------------|---------------------|---------------------|----------------------|---------------------|----------------------|
| Description      | Outside Track:Middle | Middle Track:Middle | Inside Track:Middle | MIddle: Inside Track | Middle:Middle Track | Middle:Outside Track |
| Track Zone Ratio | 7.33                 | 2.34                | 1.01                | 1                    | 1.75                | 7.33                 |
| Forward O        | il Reverse Oil       |                     |                     |                      |                     |                      |