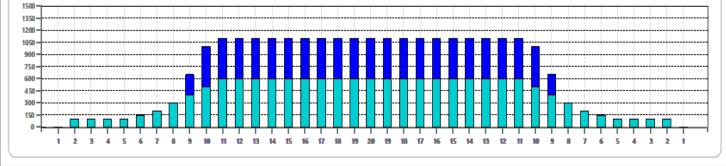

## 2016 Junior Melbourne Cup

40 Feet 33 Feet Oil Per Board: 50 uL Oil Pattern Distance: **Reverse Brush Drop:** Forward Oil Total: 15.6 mL **Reverse Oil Total:** 7.85 mL **Volume Oil Total:** 23.45 mL Forward Boards Crossed: 312 Boards Reverse Boards Crossed: 157 Boards 469 Boards **Total Boards Crossed:** 

| Item             |                 | 3    | L-7L     | :18L         | -18F | ₹          |     | 8   | L-12 | 2L:' | 18L- | -18 | R            |       | 13l  | 17   | 7L:1 | 8L- | 18F | Ł  | 1  | 18L  | -18          | R:1  | I7R  | -13          | 3R       |          | 18L  | 18       | 3R:1    | I2R  | -8F | ₹   |    | 18   | L-1   | 8R:  | 7R- | 3R   |
|------------------|-----------------|------|----------|--------------|------|------------|-----|-----|------|------|------|-----|--------------|-------|------|------|------|-----|-----|----|----|------|--------------|------|------|--------------|----------|----------|------|----------|---------|------|-----|-----|----|------|-------|------|-----|------|
| Description      | 0               | utsi | ide T    | rac          | сМі  | ddl        | e I | Mid | dle  | Tra  | ick: | Mic | idle         | e   I | nsic | le T | rac  | k:M | idd | le | М  | lldc | lle:         | Ins  | ide  | Tra          | ack      | M        | lidd | lle:N    | Mid     | dle  | Tra | ack | M  | lidd | lle:C | Outs | ide | Trac |
| Track Zone Ratio |                 |      | 7        | 7.67         |      |            |     |     |      | 2    | 5    |     |              |       |      |      | 1.0  | 2   |     |    |    |      |              | 1.0  | 2    |              |          |          | 2.5  |          |         | 7.67 |     |     |    |      |       |      |     |      |
| Forward          |                 |      | Rev      | ers          | e Oi | il         |     |     |      |      |      |     |              |       |      |      |      |     |     |    |    |      |              |      |      |              |          |          |      |          |         |      |     |     |    |      |       |      |     |      |
| 1500             | 2 3             | 4    | 5        | 6            | 7 8  | 9          | 1(  | ) 1 | 1 12 | 2 1  | 3 1  | 4 1 | 5            | 16    | 17   | 18   | 19   | 20  | 19  | 18 | 17 | 16   | 1            | 5 1  | 4 1  | 3            | 12       | 11       | 10   | 9        | 8       | 7    | 6   | 5   | 4  | 3    | 2     | +    | 0   | 7    |
| 1350             | $\vdash$        |      |          |              |      |            |     |     |      |      |      |     | <del> </del> | +     | +    | +    | +    | +   |     | +- |    |      |              |      | ļ    | <del> </del> |          | +        | +    | +        |         | +    |     |     | +  |      |       | +    |     | -    |
| 1050             | ļļ              |      | <u> </u> |              |      |            |     |     |      |      |      |     |              | -     |      |      |      |     |     |    |    |      | <del>-</del> | <br> | <br> |              |          | <u> </u> | ļ    |          |         | 1    |     |     |    |      |       | _    | _   |      |
| 900              | <del> </del>    |      |          |              |      |            |     |     |      |      |      |     |              | -     | -    |      | ╂    | ╂   | ╂   | ╂  | -  |      |              |      |      |              |          | +        | +    |          |         | +    | +   |     | -+ |      |       |      |     |      |
| 750              | <del> </del>    | +-   | +        | <del> </del> |      |            |     |     | П    |      |      |     |              | -     | -    | -    | -    |     |     | •  |    |      |              |      |      |              | <u> </u> | <u> </u> | +    | ╁        | +-      | +    | +   | -   | +  |      |       | +    |     |      |
| 600              | †== <u>†</u> == |      | †        | ļ            |      |            |     |     | -    |      | -    | 1   |              | -     |      |      | -    |     | 1   | 1  |    |      |              |      |      |              |          |          | †    |          | +       | +-   |     |     |    |      |       |      |     | -    |
| 300              |                 |      |          | ļ            |      |            |     |     |      |      |      |     | _            |       |      |      |      |     |     |    |    |      |              |      |      |              |          |          |      | <u> </u> |         | 1    |     |     |    |      |       |      |     |      |
| 150              | <u></u> _       | ╅-   | <u> </u> |              |      | <b>T</b> { | 1   |     |      |      |      |     |              |       |      |      |      |     | -   |    |    |      |              |      |      |              |          |          |      | <u> </u> | <u></u> | ╁    | _   |     |    |      | _     |      |     |      |
| اللل ال          |                 |      |          |              |      |            |     |     |      | Ш    |      |     |              |       |      |      |      |     |     |    |    |      |              |      |      |              |          |          |      |          |         |      |     |     |    |      |       | Ш    |     | _    |