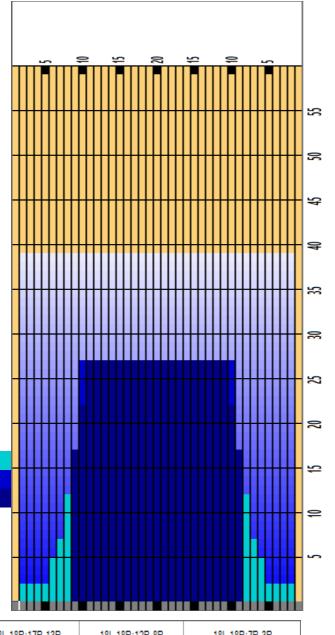

## 2014 Survivor

Oil Pattern Distance: 42 Feet Reverse Brush Drop: 38 Feet Oil Per Board: **50** uL 8.3 mL **Forward Oil Total:** 15.45 mL **Reverse Oil Total:** Volume Oil Total: 23.75 mL 475 Boards Forward Boards Crossed: 309 Boards Reverse Boards Crossed: 166 Boards **Total Boards Crossed:** 

|      | Start    | Stop  | Loads | Speed  | Crossed | Start | End  | Feet | T.Oil |
|------|----------|-------|-------|--------|---------|-------|------|------|-------|
| 1    | 2L       | 2R    | 3     | 14     | 111     | 0.0   | 3.9  | 3.9  | 5550  |
| 2    | 9L       | 9R    | 2     | 14     | 46      | 3.9   | 7.8  | 3.9  | 2300  |
| 3    | 10L      | 9R    | 2     | 18     | 44      | 7.8   | 12.9 | 5.1  | 2200  |
| 4    | 11L      | 10R   | 2     | 18     | 40      | 12.9  | 18.0 | 5.1  | 2000  |
| 5    | 12L      | 11R   | 2     | 22     | 36      | 18.0  | 24.2 | 6.2  | 1800  |
| 6    | 13L      | 12R   | 2     | 22     | 32      | 24.2  | 30.4 | 6.2  | 1600  |
| 7    | 2L       | 2R    | 0     | 22     | 0       | 30.4  | 36.0 | 5.6  | 0     |
| 8    | 2L       | 2R    | 0     | 26     | 0       | 36.0  | 42.0 | 6.0  | 0     |
|      |          |       |       |        |         |       |      |      |       |
| HHIS | <b>→</b> | Forwa | ard D | everse | More    |       |      |      |       |

|   | Start | Stop | Loads | Speed | Crossed | Start | End  | Feet  | T.Oil |
|---|-------|------|-------|-------|---------|-------|------|-------|-------|
| 1 | 2L    | 2R   | 0     | 30    | 0       | 42.0  | 29.0 | -13.0 | 0     |
| 2 | 14L   | 13R  | 1     | 22    | 14      | 29.0  | 25.9 | -3.1  | 700   |
| 3 | 13L   | 12R  | 2     | 18    | 32      | 25.9  | 20.8 | -5.1  | 1600  |
| 4 | 12L   | 11R  | 2     | 14    | 36      | 20.8  | 16.9 | -3.9  | 1800  |
| 5 | 11L   | 10R  | 2     | 14    | 40      | 16.9  | 13.0 | -3.9  | 2000  |
| 6 | 10L   | 9R   | 2     | 10    | 44      | 13.0  | 10.2 | -2.8  | 2200  |
| - | 2L    | 2R   | 0     | 10    | 0       | 10.2  | 0.0  | -10.2 | 0     |
| 7 |       | 211  | ·     | 10    | Ü       |       | 0.0  | 10.2  |       |
| 1 |       | 2    |       |       | J       |       |      | 70.2  |       |