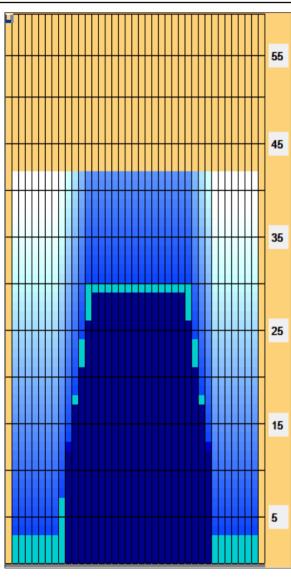

Buff

| Item             | 3L-7L:18L-18R        | 8L-12L:18L-18R      | 13L-17L:18L-18R     | 18L-18R:17R-13R      | 18L-18R:12R-8R      | 18L-18R:7R-3R        |
|------------------|----------------------|---------------------|---------------------|----------------------|---------------------|----------------------|
| Description      | Outside Track:Middle | Middle Track:Middle | Inside Track:Middle | MIddle: Inside Track | Middle:Middle Track | Middle:Outside Track |
| Track Zone Ratio | 7.33                 | 2.34                | 1.01                | 1                    | 1.75                | 7.33                 |
| Forward O        | il Reverse Oil       |                     |                     |                      |                     |                      |