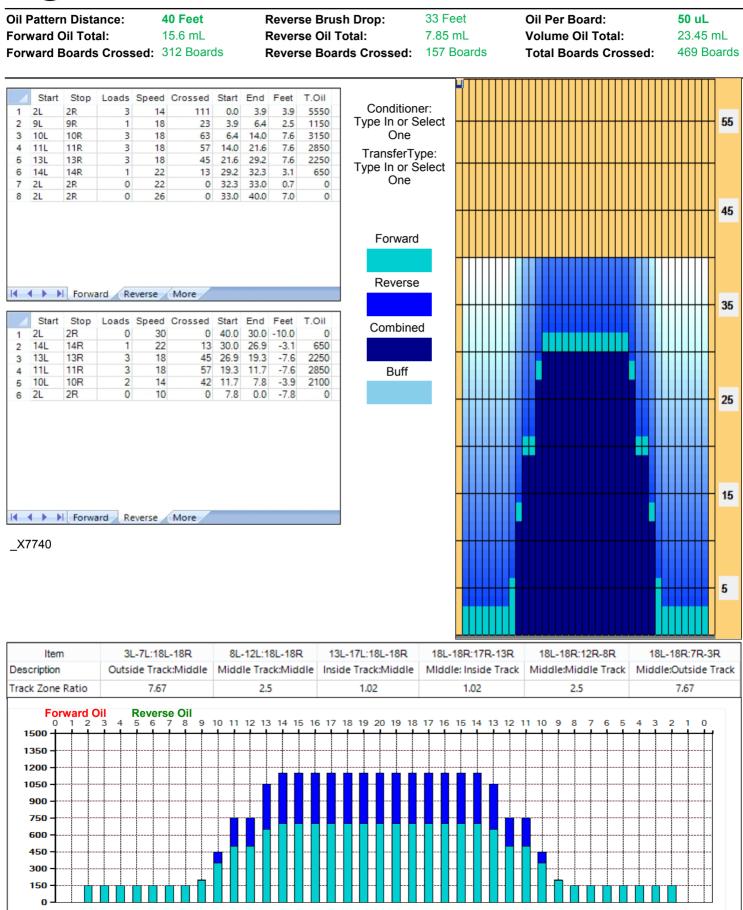

41 Feet

11.2 mL

Oil Per Board:

Volume Oil Total:

**Total Boards Crossed:** 

| Item                         |                      | 3L-7L:18L-18R |      |            |           |                     | 8L-12L:18L-18R |      |      |      |     |                     | 13L-17L:18L-18R |    |     |          |    |                      |    | 18L-18R:17R-13R |     |           |                     |     | 18L-18R:12R-8R |    |          |                      |          |    | 18L-18R:7R-3R |    |   |   |   |          |
|------------------------------|----------------------|---------------|------|------------|-----------|---------------------|----------------|------|------|------|-----|---------------------|-----------------|----|-----|----------|----|----------------------|----|-----------------|-----|-----------|---------------------|-----|----------------|----|----------|----------------------|----------|----|---------------|----|---|---|---|----------|
| scription                    | Outside Track:Middle |               |      |            |           | Middle Track:Middle |                |      |      |      |     | Inside Track:Middle |                 |    |     |          | :  | MIddle: Inside Track |    |                 |     |           | Middle:Middle Track |     |                |    |          | Middle:Outside Track |          |    |               |    |   |   |   |          |
| ack Zone Ratio               |                      | 7.67          |      |            |           |                     | 2.02           |      |      |      |     |                     | 1.02            |    |     |          |    |                      |    | 1.02            |     |           |                     |     | 2.02           |    |          |                      |          |    | 7.67          |    |   |   |   |          |
| Forward<br>0 1 2<br>1500 + - |                      | 4 !           | Reve | rse (<br>7 | Oil<br>89 | 9 10                | 0 1            | 1 12 | 2 1: | 3 14 | 4 1 | 51                  | 61              | 71 | 8 1 | 92       | 01 | 91                   | 81 | 71              | 6 1 | 15 1<br>• | 4 1                 | 3 1 | 12 1           | 11 | 0 9      | 98                   | 3 7      | 76 | 55            | 4  | 3 | 2 | 1 | <u>,</u> |
| 1350                         |                      |               |      |            |           |                     |                |      |      |      |     |                     |                 |    |     | ļ        |    |                      |    |                 |     | +         |                     |     |                |    |          |                      |          |    |               |    |   |   |   |          |
| 1200                         |                      |               |      |            |           |                     |                |      |      |      |     |                     |                 |    |     | <u> </u> |    |                      |    |                 |     | <u> </u>  |                     |     |                |    |          |                      |          |    |               |    |   |   |   |          |
| 900                          |                      |               |      |            |           |                     |                |      |      |      |     |                     |                 |    |     |          |    |                      |    |                 |     |           |                     |     |                |    |          |                      |          |    |               | +- |   |   |   |          |
| 750                          |                      |               |      |            | -+        |                     |                | 1    |      |      |     |                     |                 |    |     |          |    |                      |    |                 |     |           |                     |     |                |    |          |                      |          |    |               |    |   |   |   |          |
| 600                          |                      |               |      |            |           |                     |                |      |      |      |     |                     |                 |    | 1   |          |    |                      |    |                 |     |           |                     |     |                |    | <b>_</b> |                      |          |    |               |    |   |   |   |          |
| 450                          |                      |               |      |            | -+        |                     |                |      |      |      |     |                     |                 |    |     |          |    |                      |    |                 |     |           |                     |     |                |    |          |                      |          |    |               | +- |   |   |   |          |
| 300 <b>-</b>                 |                      |               |      |            |           |                     |                |      |      |      |     |                     |                 |    |     |          |    |                      |    |                 |     |           |                     |     |                |    |          |                      | <b>.</b> |    |               |    |   |   |   |          |
| 0                            |                      |               |      |            |           |                     |                |      |      |      |     |                     |                 |    |     |          |    |                      |    |                 |     |           |                     |     |                |    |          |                      |          |    |               |    |   |   |   |          |