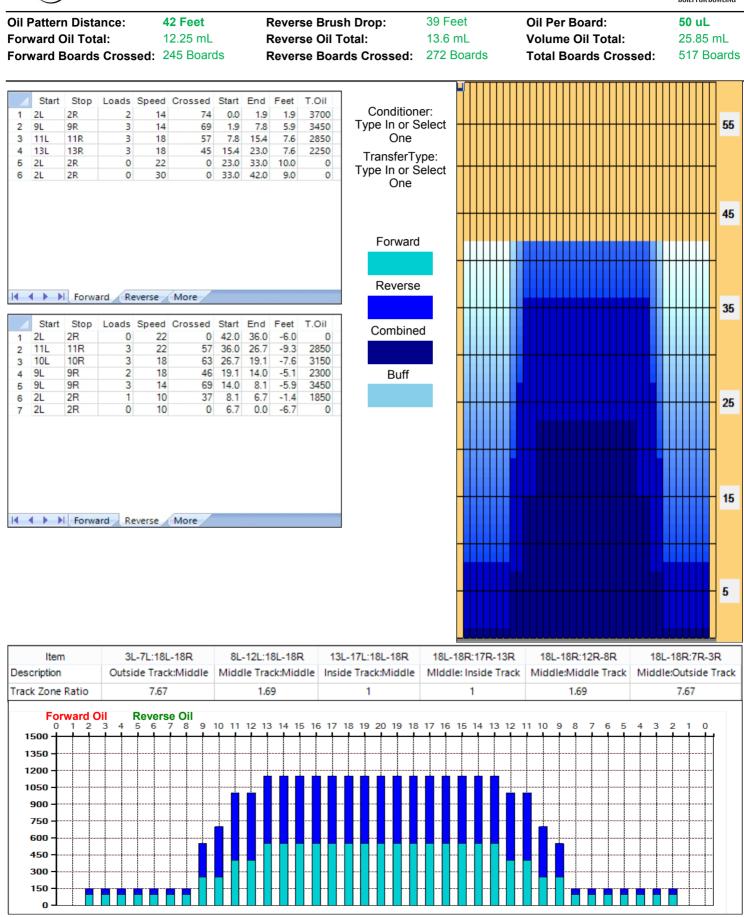

## 2016 Junior Melbourne Cup

**Oil Pattern Distance:** 

Forward Oil Total:

## 2016 Fishing World Classic

50 uL

24.55 mL

491 Boards

Darwin, Northern Territory (Australia)

**Reverse Brush Drop:** 

**Reverse Oil Total:** 

39 Feet

13.35 mL

Forward Boards Crossed: 224 Boards Reverse Boards Crossed: 267 Boards Start Stop Loads Speed Crossed Start End Feet T.Oil Conditioner: 2L 2R 14 74 0.0 1.9 1.9 3700 1 2 Type In or Select 2 9L 9R 2 14 46 1.9 5.8 3.9 2300 10R One 3 101 5.8 7.7 14 1050 1 21 1.9 4 11L 11R 2 14 38 7.7 11.6 3.9 1900 TransferType: 12R 17 11.6 2.5 5 12L 1 18 14.1 850 Type In or Select 6 13L 13R 1 18 15 14.1 16.6 2.5 750 One 7 14L 14R 1 18 13 16.6 19.1 2.5 650 8 2L 2R 0 22 0 19.1 33.0 13.9 0 0 9 2L 2R 10 0 33.0 34.0 1.0 0 10 2L 2R 0 30 0 34.0 41.0 7.0 0 Forward Reverse Forward Reverse More Stop Start Loads Speed Crossed Start End Feet T.Oil Combined 2L 2R 0 26 0 41.0 36.0 -5.0 0 1 14R 13 36.0 32.9 650 14L 1 22 -3.1 2 30.4 3 13L 13R 1 18 15 32.9 -2.5 750 12R 2 34 30.4 25.3 -5.1 1700 12L 18 Buff 4 3 11R 18 57 25.3 17.7 -7.6 5 111 2850 6 10L 10R 2 14 42 17.7 13.8 -3.9 2100 13.8 10R 21 11.9 -19 10L 1 14 1050 7 8 9L 9R 1 14 23 11.9 10.0 -1.9 1150 -1.4 8L 8R 10 25 10.0 8.6 1250 1 9 10 2L 2R 1 10 37 8.6 7.2 -1.4 1850 11 2L 2R 0 10 0 7.2 0.0 -7.2 0 I I Forward Reverse More X7741