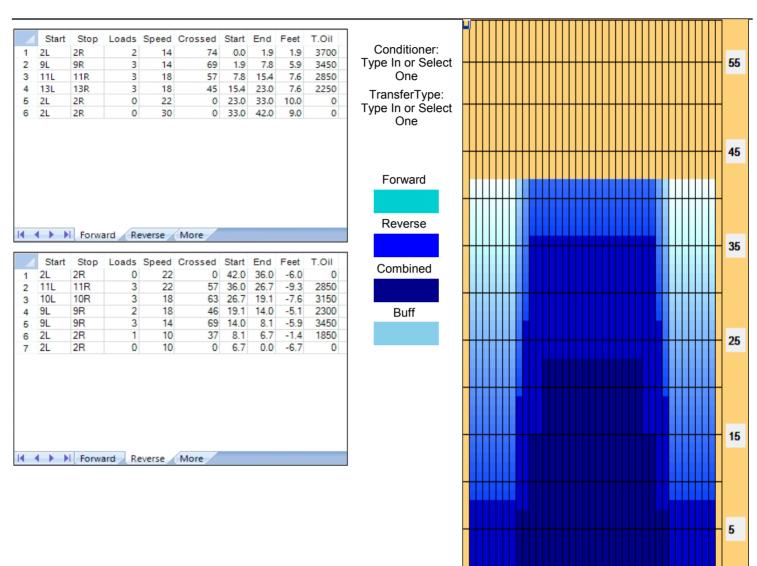

## 2017 Seniors Australian Open

Oil Pattern Distance: 42 Feet 39 Feet Oil Per Board: 50 uL **Reverse Brush Drop:** 12.25 mL Forward Oil Total: **Reverse Oil Total:** 13.6 mL **Volume Oil Total:** 25.85 mL Reverse Boards Crossed: 272 Boards Forward Boards Crossed: 245 Boards 517 Boards **Total Boards Crossed:** 