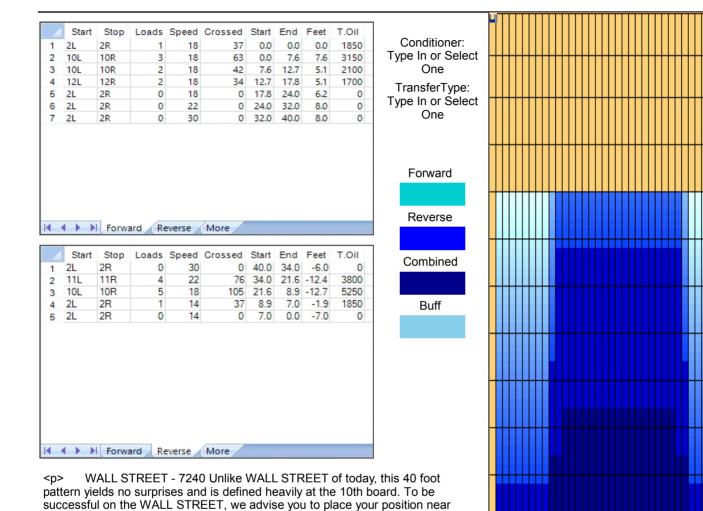

## 2018 SnowRoller Showdown



Oil Pattern Distance: 40 Feet 35 Feet Oil Per Board: **Reverse Brush Drop:** 50 uL **Forward Oil Total:** 11.5 mL 9.85 mL 21.35 mL **Reverse Oil Total: Volume Oil Total:** Forward Boards Crossed: 230 Boards Reverse Boards Crossed: 197 Boards Total Boards Crossed: 427 Boards



Modified Kegel Wall Street





## **Kegel Recreation Wall Street**



55

45

35

25

15

5

Oil Pattern Distance: 40 Feet 40 Feet Oil Per Board: **Reverse Brush Drop:** 50 uL Forward Oil Total: 8.8 mL Reverse Oil Total: 10.9 mL Volume Oil Total: 19.7 mL Reverse Boards Crossed: 218 Boards Forward Boards Crossed: 176 Boards 394 Boards **Total Boards Crossed:** 



the big dot and bowl over the second arrow so your scores will flourish!

| Item