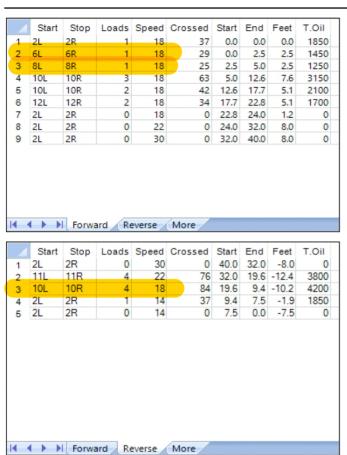

## 2018 SnowRoller Showdown

Oil Pattern Distance: 40 Feet 35 Feet Oil Per Board: **Reverse Brush Drop:** 50 uL **Forward Oil Total:** 11.5 mL 9.85 mL 21.35 mL **Reverse Oil Total: Volume Oil Total:** Forward Boards Crossed: 230 Boards Reverse Boards Crossed: 197 Boards Total Boards Crossed: 427 Boards