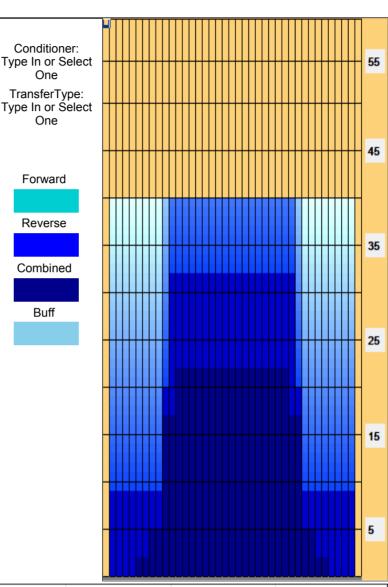

## **Kegel Recreation Wall Street**

55

45

35

25

15

5

Oil Pattern Distance: 40 Feet 40 Feet Oil Per Board: **Reverse Brush Drop:** 50 uL Forward Oil Total: 8.8 mL Reverse Oil Total: 10.9 mL Volume Oil Total: 19.7 mL Reverse Boards Crossed: 218 Boards Forward Boards Crossed: 176 Boards 394 Boards **Total Boards Crossed:** 