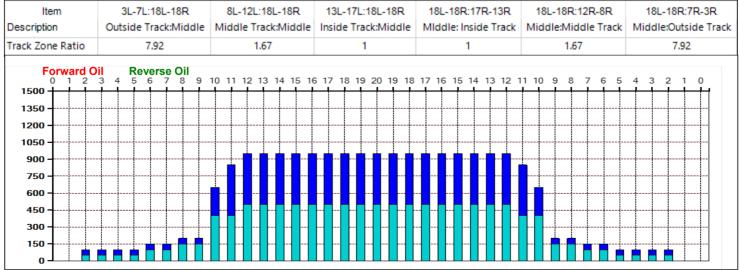

the big dot and bowl over the second arrow so your scores will flourish!

| Item                                                                                                                                                                                                                                                                                                                                                                                                                                                                                                                                                                                                                                                                                                                                                                                                                                                                                                                                                                                                                                                                                                                                                                                                                                                                                                                                                                                                                                                                                                                                                                                                                                                                                                                                                                                                                                                                                                                                                                                                                                                                                                                           | 3L-7L:18L-18R        | 8L-12L:18L-18R      | 13L-17L:18L-18R     | 18L-18R:17R-13R      | 18L-18R:12R-8R      | 18L-18R:7R-3R        |
|--------------------------------------------------------------------------------------------------------------------------------------------------------------------------------------------------------------------------------------------------------------------------------------------------------------------------------------------------------------------------------------------------------------------------------------------------------------------------------------------------------------------------------------------------------------------------------------------------------------------------------------------------------------------------------------------------------------------------------------------------------------------------------------------------------------------------------------------------------------------------------------------------------------------------------------------------------------------------------------------------------------------------------------------------------------------------------------------------------------------------------------------------------------------------------------------------------------------------------------------------------------------------------------------------------------------------------------------------------------------------------------------------------------------------------------------------------------------------------------------------------------------------------------------------------------------------------------------------------------------------------------------------------------------------------------------------------------------------------------------------------------------------------------------------------------------------------------------------------------------------------------------------------------------------------------------------------------------------------------------------------------------------------------------------------------------------------------------------------------------------------|----------------------|---------------------|---------------------|----------------------|---------------------|----------------------|
| Description                                                                                                                                                                                                                                                                                                                                                                                                                                                                                                                                                                                                                                                                                                                                                                                                                                                                                                                                                                                                                                                                                                                                                                                                                                                                                                                                                                                                                                                                                                                                                                                                                                                                                                                                                                                                                                                                                                                                                                                                                                                                                                                    | Outside Track:Middle | Middle Track:Middle | Inside Track:Middle | Mlddle: Inside Track | Middle:Middle Track | Middle:Outside Track |
| rack Zone Ratio                                                                                                                                                                                                                                                                                                                                                                                                                                                                                                                                                                                                                                                                                                                                                                                                                                                                                                                                                                                                                                                                                                                                                                                                                                                                                                                                                                                                                                                                                                                                                                                                                                                                                                                                                                                                                                                                                                                                                                                                                                                                                                                | 9                    | 1.8                 | 1                   | 1                    | 1.8                 | 9                    |
| Forward O                                                                                                                                                                                                                                                                                                                                                                                                                                                                                                                                                                                                                                                                                                                                                                                                                                                                                                                                                                                                                                                                                                                                                                                                                                                                                                                                                                                                                                                                                                                                                                                                                                                                                                                                                                                                                                                                                                                                                                                                                                                                                                                      | il Reverse Oil       |                     |                     |                      |                     |                      |
| 1350 - 1200 - 1050 - 1050 - 1050 - 1050 - 1050 - 1050 - 1050 - 1050 - 1050 - 1050 - 1050 - 1050 - 1050 - 1050 - 1050 - 1050 - 1050 - 1050 - 1050 - 1050 - 1050 - 1050 - 1050 - 1050 - 1050 - 1050 - 1050 - 1050 - 1050 - 1050 - 1050 - 1050 - 1050 - 1050 - 1050 - 1050 - 1050 - 1050 - 1050 - 1050 - 1050 - 1050 - 1050 - 1050 - 1050 - 1050 - 1050 - 1050 - 1050 - 1050 - 1050 - 1050 - 1050 - 1050 - 1050 - 1050 - 1050 - 1050 - 1050 - 1050 - 1050 - 1050 - 1050 - 1050 - 1050 - 1050 - 1050 - 1050 - 1050 - 1050 - 1050 - 1050 - 1050 - 1050 - 1050 - 1050 - 1050 - 1050 - 1050 - 1050 - 1050 - 1050 - 1050 - 1050 - 1050 - 1050 - 1050 - 1050 - 1050 - 1050 - 1050 - 1050 - 1050 - 1050 - 1050 - 1050 - 1050 - 1050 - 1050 - 1050 - 1050 - 1050 - 1050 - 1050 - 1050 - 1050 - 1050 - 1050 - 1050 - 1050 - 1050 - 1050 - 1050 - 1050 - 1050 - 1050 - 1050 - 1050 - 1050 - 1050 - 1050 - 1050 - 1050 - 1050 - 1050 - 1050 - 1050 - 1050 - 1050 - 1050 - 1050 - 1050 - 1050 - 1050 - 1050 - 1050 - 1050 - 1050 - 1050 - 1050 - 1050 - 1050 - 1050 - 1050 - 1050 - 1050 - 1050 - 1050 - 1050 - 1050 - 1050 - 1050 - 1050 - 1050 - 1050 - 1050 - 1050 - 1050 - 1050 - 1050 - 1050 - 1050 - 1050 - 1050 - 1050 - 1050 - 1050 - 1050 - 1050 - 1050 - 1050 - 1050 - 1050 - 1050 - 1050 - 1050 - 1050 - 1050 - 1050 - 1050 - 1050 - 1050 - 1050 - 1050 - 1050 - 1050 - 1050 - 1050 - 1050 - 1050 - 1050 - 1050 - 1050 - 1050 - 1050 - 1050 - 1050 - 1050 - 1050 - 1050 - 1050 - 1050 - 1050 - 1050 - 1050 - 1050 - 1050 - 1050 - 1050 - 1050 - 1050 - 1050 - 1050 - 1050 - 1050 - 1050 - 1050 - 1050 - 1050 - 1050 - 1050 - 1050 - 1050 - 1050 - 1050 - 1050 - 1050 - 1050 - 1050 - 1050 - 1050 - 1050 - 1050 - 1050 - 1050 - 1050 - 1050 - 1050 - 1050 - 1050 - 1050 - 1050 - 1050 - 1050 - 1050 - 1050 - 1050 - 1050 - 1050 - 1050 - 1050 - 1050 - 1050 - 1050 - 1050 - 1050 - 1050 - 1050 - 1050 - 1050 - 1050 - 1050 - 1050 - 1050 - 1050 - 1050 - 1050 - 1050 - 1050 - 1050 - 1050 - 1050 - 1050 - 1050 - 1050 - 1050 - 1050 - 1050 - 1050 - 1050 - 1050 - 1050 - 1050 - 1050 - 1050 - 1050 - 1050 - 1050 - 1050 - 1050 - 10 | 3 4 5 6 7 8 9        | 10 11 12 13 14 15 1 | 0 17 10 19 20 19 10 | 17 16 15 14 13 12 1  | 11 10 9 8 7 6 5     | 7 3 2 1 0            |
| 750 <b>-</b>                                                                                                                                                                                                                                                                                                                                                                                                                                                                                                                                                                                                                                                                                                                                                                                                                                                                                                                                                                                                                                                                                                                                                                                                                                                                                                                                                                                                                                                                                                                                                                                                                                                                                                                                                                                                                                                                                                                                                                                                                                                                                                                   |                      |                     |                     |                      |                     |                      |
| 300                                                                                                                                                                                                                                                                                                                                                                                                                                                                                                                                                                                                                                                                                                                                                                                                                                                                                                                                                                                                                                                                                                                                                                                                                                                                                                                                                                                                                                                                                                                                                                                                                                                                                                                                                                                                                                                                                                                                                                                                                                                                                                                            |                      |                     | 1-1                 |                      |                     |                      |
| 0                                                                                                                                                                                                                                                                                                                                                                                                                                                                                                                                                                                                                                                                                                                                                                                                                                                                                                                                                                                                                                                                                                                                                                                                                                                                                                                                                                                                                                                                                                                                                                                                                                                                                                                                                                                                                                                                                                                                                                                                                                                                                                                              | <u> </u>             |                     |                     |                      |                     |                      |