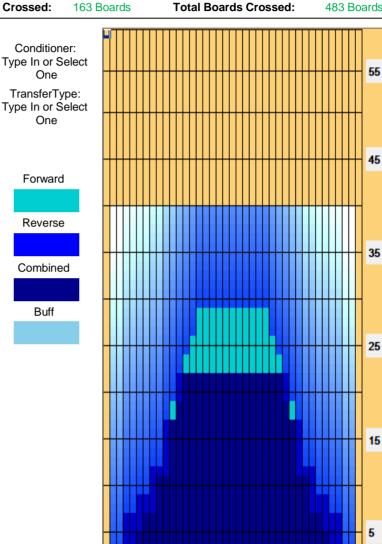

## Abbey Road Modified (50 uL Transfer Brush)

40 Feet Oil Pattern Distance: **Reverse Brush Drop:** 34 Feet Oil Per Board: 50 uL **Forward Oil Total:** 16 mL **Reverse Oil Total: Volume Oil Total:** 8.15 mL 24.15 mL Forward Boards Crossed: 320 Boards **Reverse Boards Crossed:** 163 Boards **Total Boards Crossed:** 483 Boards