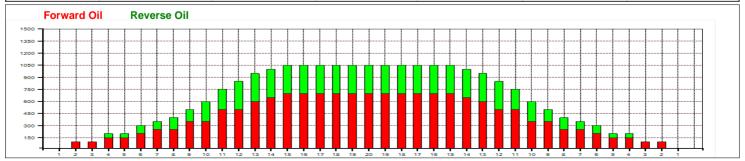

## Abbey Road Modified (50 uL Transfer Brush)

40 Feet Oil Pattern Distance: **Reverse Brush Drop:** 34 Feet Oil Per Board: 50 uL **Forward Oil Total:** 16 mL **Reverse Oil Total: Volume Oil Total:** 8.15 mL 24.15 mL Forward Boards Crossed: 320 Boards **Reverse Boards Crossed:** 163 Boards **Total Boards Crossed:** 483 Boards